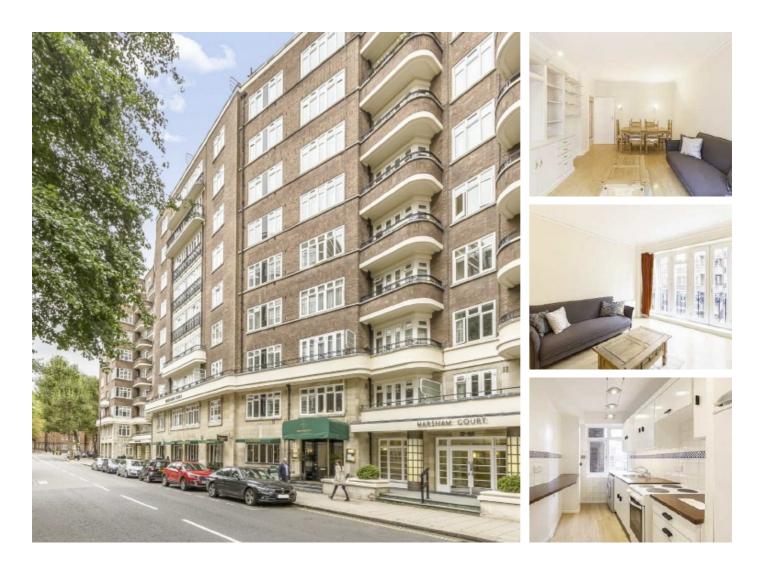

## Marsham Street, SW1P £600 Per week

A one double bedroom apartment on the first floor of a popular 24 hour portered building in Westminster. Spacious reception room with wood floors, separate kitchen, good size double bedroom and bathroom with shower over bath. An Ideal home for a single professional or a couple.

## Features

One Double Bedroom Juliette Balcony Separate Kitchen Wood Floors Throughout 24 Hour Porter Service Excellent Location Marsham Street, London, SW1P

Total area (approx.): 54.3 sq. m (584.5 sq. ft)