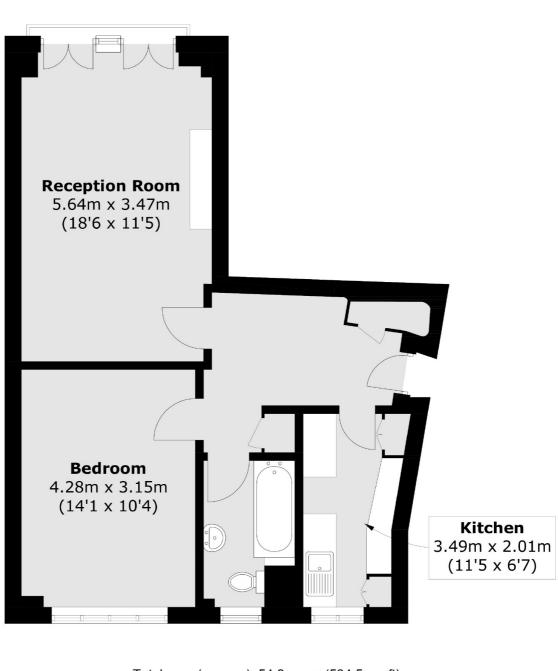

## Features

One Double Bedroom Juliette Balcony Separate Kitchen Wood Floors Throughout 24 Hour Porter Service Excellent Location Marsham Street, London, SW1P

Total area (approx.): 54.3 sq. m (584.5 sq. ft)