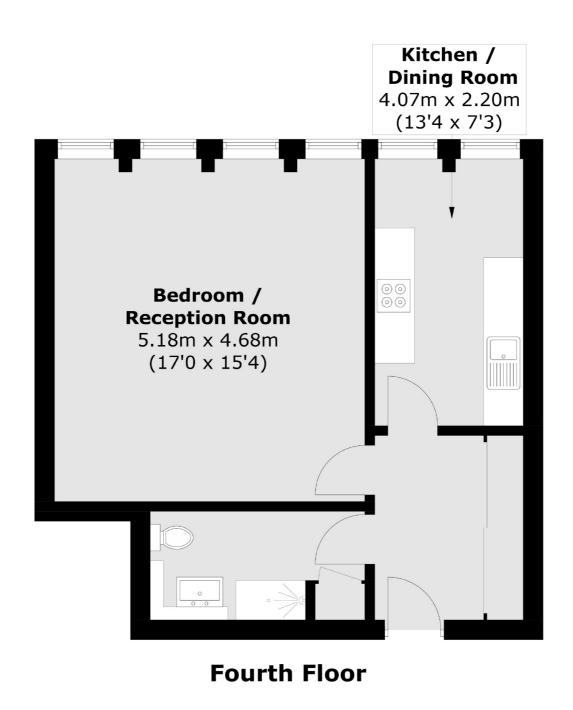

## Rochester Row, SW1P

£450 Per week

A large studio apartment based on the sought after Rochester Row with fantastic natural light. The apartment is newly refurbished and is big enough for either a couple or single.

## Rochester Row, London, SW1P

Total area (approx.): 47.2 sq. m (508.0 sq. ft)

Pimlico

London

Lettings

SW1V2ER

42 Denbigh Street

020 7976 5200