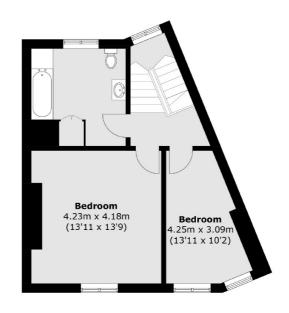

#### **Second Floor**

**Ground Floor** 

Pimlico

London

Lettings

SW1V 2ER

42 Denbigh Street

020 7976 5200

**First Floor** 

Total area (approx.): 137 sq. m (1,474.6 sq. ft)