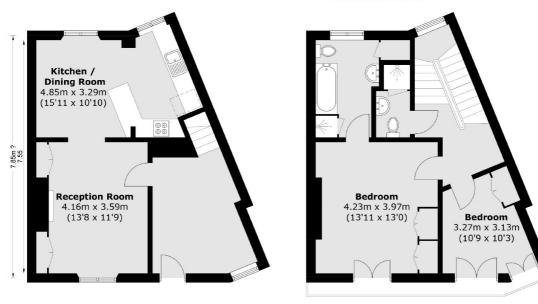

#### **Second Floor**

**Ground Floor** 

Pimlico

London

Lettings

SW1V 2ER

42 Denbigh Street

020 7976 5200

**First Floor** 

Total area (approx.): 137 sq. m (1,474.6 sq. ft)