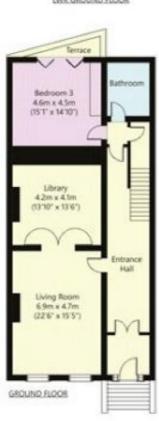

This is a three bedroom duplex apartment, set over two townhouses and across two principal floors (raised ground and first), with its own front entrance off Buckingham Gate.

Situated directly opposite Buckingham Palace, The Buckingham's apartments enjoy a centrality of location that few others possess they sit at the very heart of London's most distinguished address.

#### **Features**

3 bedrooms

4 reception rooms

3 bathrooms

Period

Porter / Concierge

Balcony

Listed

### Buckingham Gate, London, SW1E

The Buckingham, Apartment 1 8 - 9 Buckingham Gate, St James's Park, London SW1

Internal Floor Area - 433 m2 (4,633 ft2)

Energy Rating: C. We aim to make our particulars both accurate and reliable. However they are not guaranteed; nor do they form part of an offer or contract. If you require clarification on any points then please contact us, especially if you're traveling some distance to view. Please note that appliances and heating systems have not been tested and therefore no warranties can be given as to their good working order.