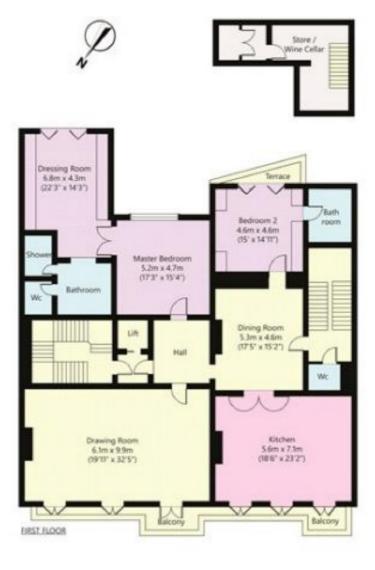

### Buckingham Gate, London, SW1E

The Buckingham, Apartment 1 8 - 9 Buckingham Gate, St James's Park, London SW1

Internal Floor Area - 433 m2 (4,633 ft2)

Energy Rating: C. We aim to make our particulars both accurate and reliable. However they are not guaranteed; nor do they form part of an offer or contract. If you require clarification on any points then please contact us, especially if you're traveling some distance to view. Please note that appliances and heating systems have not been tested and therefore no warranties can be given as to their good working order.