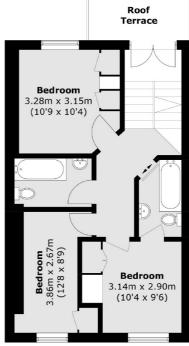

### Claverton Street, London, SW1V

**Second Floor** 

**Third Floor** Total area (approx.): 89.0 sq. m (957.8 sq. ft) Roof Terrace : 5.1 sq. m (54.8 sq. ft)

Pimlico 42 Denbigh Street London SW1V 2ER Lettings 020 7976 5200 Energy Rating: . We aim to make our particulars both accurate and reliable. However they are not guaranteed; nor do they form part of an offer or contract. If you require clarification on any points then please contact us, especially if you're traveling some distance to view. Please note that appliances and heating systems have not been tested and therefore no warranties can be given as to their good working order.