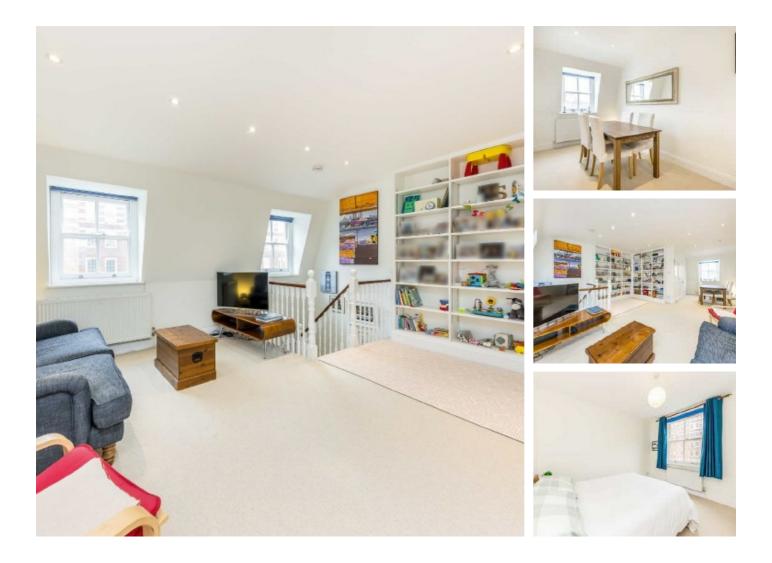

## Claverton Street, SW1V £850 Per week

A large three bedroom duplex flat in a smart building close to the river. The flat is entered on the second floor and offers excellent entertaining space. Situated on the third and fourth floors of a well maintained stucco fronted building in the heart of Pimlico.

#### Features

Three Bedrooms Two Bathrooms Split Level Apartment Private Terrace Great Storage Throughout Excellent Location