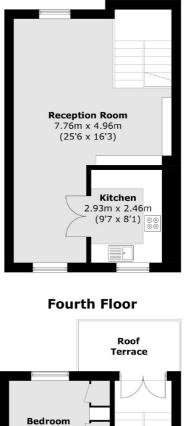

### Claverton Street, London, SW1V

**Second Floor** 

**Third Floor** Total area (approx.): 89.0 sq. m (957.8 sq. ft) Roof Terrace : 5.1 sq. m (54.8 sq. ft)

Pimlico 42 Denbigh Street London SW1V 2ER Lettings 020 7976 5200 Energy Rating: . We aim to make our particulars both accurate and reliable. However they are not guaranteed; nor do they form part of an offer or contract. If you require clarification on any points then please contact us, especially if you're traveling some distance to view. Please note that appliances and heating systems have not been tested and therefore no warranties can be given as to their good working order.