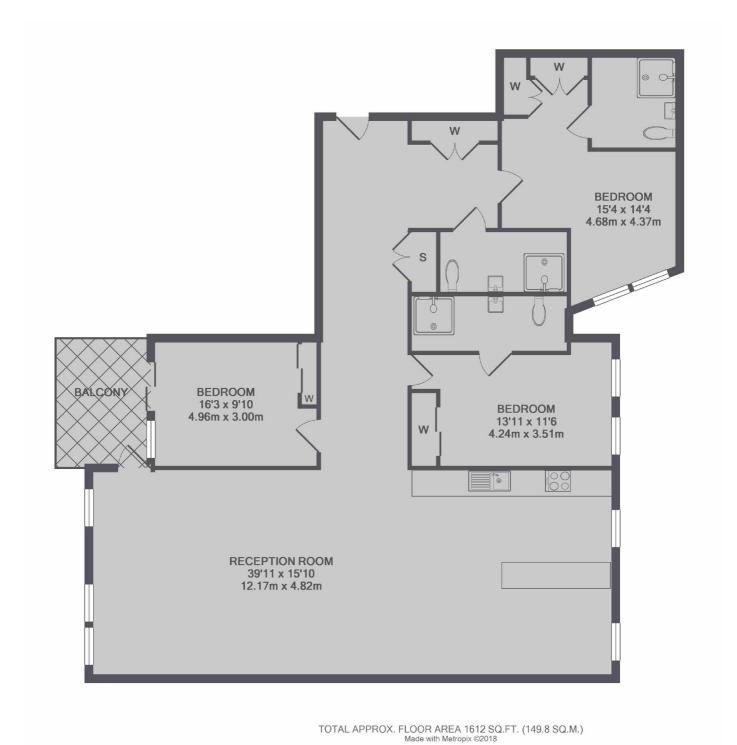

### Monck Street, SW1P

£1,350 Per week

Situated in the new Westminster Quarter, this is a sleek and modern three bedroom, three bathroom apartment finished to a high specification with a private winter garden and communal roof terrace.

# Monck Street, SW1P

Westminster Quarter is a luxury development of just 91 apartments, all with stylish interiors. There is a 24 hour concierge on the ground floor and a spacious Resident's gym.

There is an open plan reception room with a winter garden, wooden flooring and a bespoke kitchen. The bedrooms all have in-built wardrobe space and two have en-suites. There is a further family bathroom, all three are finished to a very high specification.

The fittings throughout are of high quality and floor to ceiling windows ensure that there is good light.