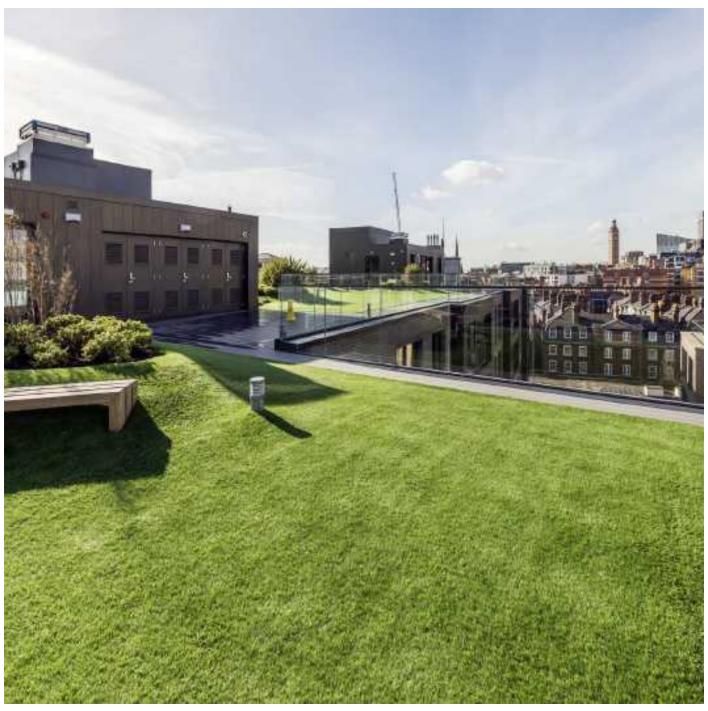

### Monck Street, SW1P

£1,350 Per week

Situated in the new Westminster Quarter, this is a sleek and modern three bedroom, three bathroom apartment finished to a high specification with a private winter garden and communal roof terrace.

#### **Features**

Three Double Bedroom Private Winter Garden 24 Hour Concierge Underfloor Heating Residents' Gym Roof Terrace

Pimlico 020 7976 5200 dexters.co.uk

# Monck Street, SW1P

Westminster Quarter is a luxury development of just 91 apartments, all with stylish interiors. There is a 24 hour concierge on the ground floor and a spacious Resident's gym.

There is an open plan reception room with a winter garden, wooden flooring and a bespoke kitchen. The bedrooms all have in-built wardrobe space and two have en-suites. There is a further family bathroom, all three are finished to a very high specification.