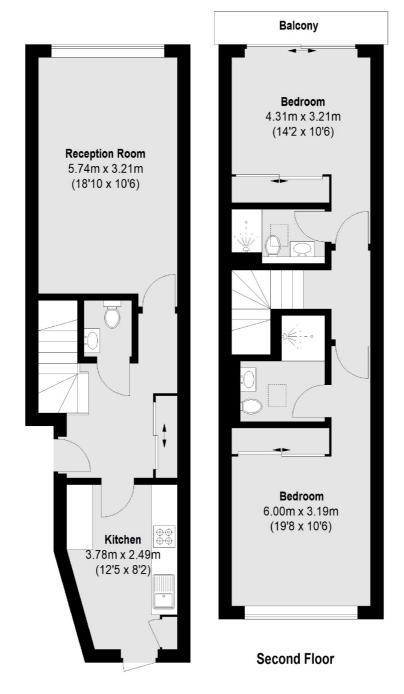

## Longmoore Street, SW1V

£650 Per week

A large two bed, two bathroom split level apartment available in a prime location near Victoria station. The property comprises two large double bedrooms, two bathrooms and a spacious separate kitchen and large reception room. There is also a private patio, balcony and shared roof terrace.

## **Features**

Two Bedroom
Two Bathroom
Excellent Location
Private Patio & Balcony
Ample Storage
Bright & Spacious
Split Level

Pimlico 020 7976 5200 dexters.co.uk

## Longmoore Street, London, SW1V

**First Floor** 

Pimlico

London

Lettings

SW1V 2ER

42 Denbigh Street

020 7976 5200

Total area (approx.): 80.73 sq. m (869 Sq. ft) Balcony: 3.00 sq. m (32 Sq. ft)