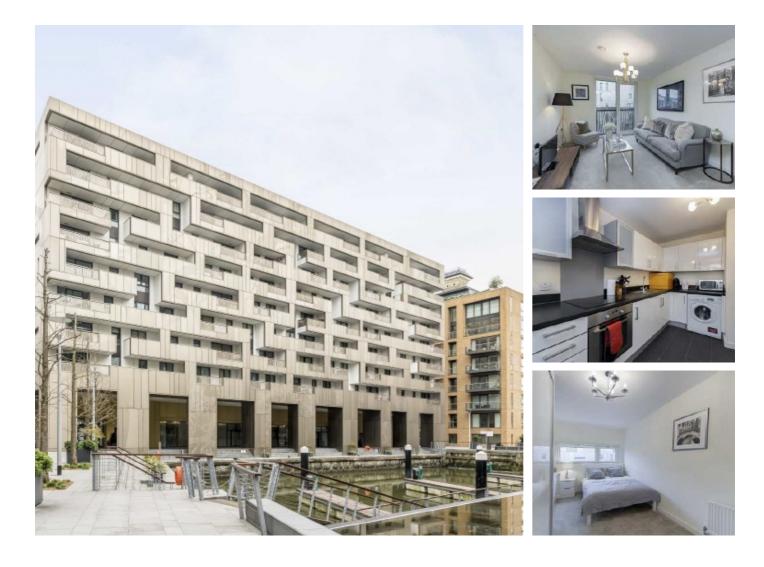

## Gatliff Road, SW1W £500 Per week

A one double bedroom flat on the seventh floor with lift in a secure development with 24 hour porter on the boarders of Chelsea and Pimlico. Bright reception room with modern open plan kitchen, good size double bedroom with ample storage and bathroom with shower over bath.

Grosvenor Waterside is a secure luxury riverside development near Sloane Square and Pimlico, the shopping and restaurant options on the Kings Road are within walking distance. You are also opposite Battersea Park.

### Features

One Double Bedroom Modern Development 24 Hour Porter Seventh Floor With Lift Juliette Balcony Open Plan Reception