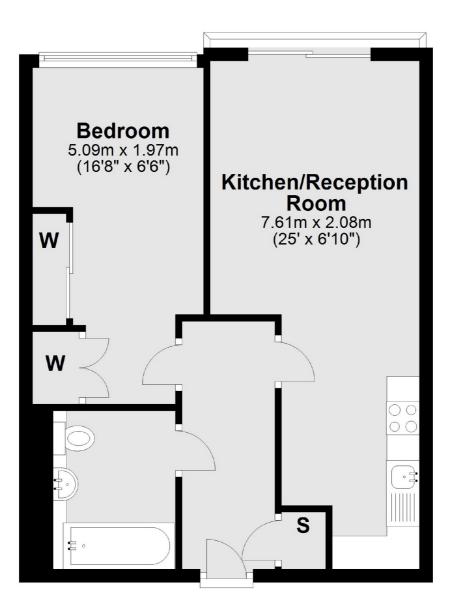

## Gatliff Road, London, SW1W

**Seventh Floor** 

Total area: approx. 44.6 sq. metres (480.1 sq. feet)

Pimlico 42 Denbigh Street London SW1V 2ER Lettings 020 7976 5200 Energy Rating: C. We aim to make our particulars both accurate and reliable. However they are not guaranteed; nor do they form part of an offer or contract. If you require clarification on any points then please contact us, especially if you're traveling some distance to view. Please note that appliances and heating systems have not been tested and therefore no warranties can be given as to their good working order.