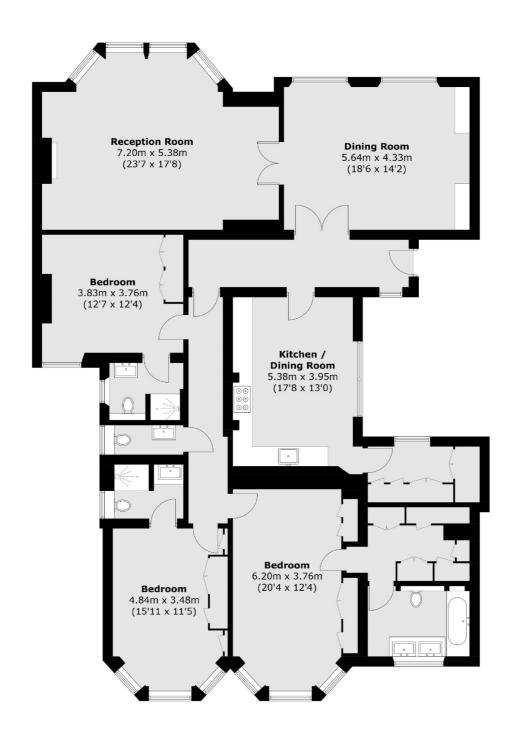

The accommodation comprises large entrance hall, one original reception room, large kitchen with dining area, dining room, master bedroom with en suite bathroom, one further double bedroom, family bathroom, plenty of built in wardrobes throughout the apartment and 24 hour porterage.

### Ashley Gardens, London, SW1P

Total area (approx.): 195.0 sq. m (2,099.0 sq. ft)

020 7976 5200

42 Denbigh Street

Pimlico