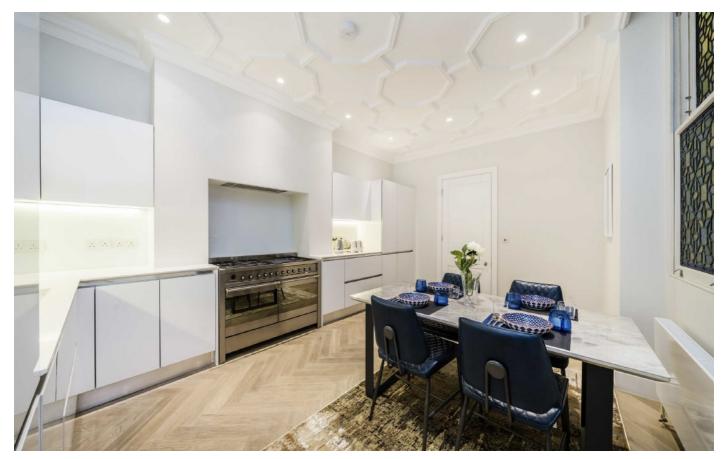

The accommodation comprises large entrance hall, one original reception room, large kitchen with dining area, dining room, master bedroom with en suite bathroom, one further double bedroom, family bathroom, plenty of built in wardrobes throughout the apartment and 24 hour porterage.