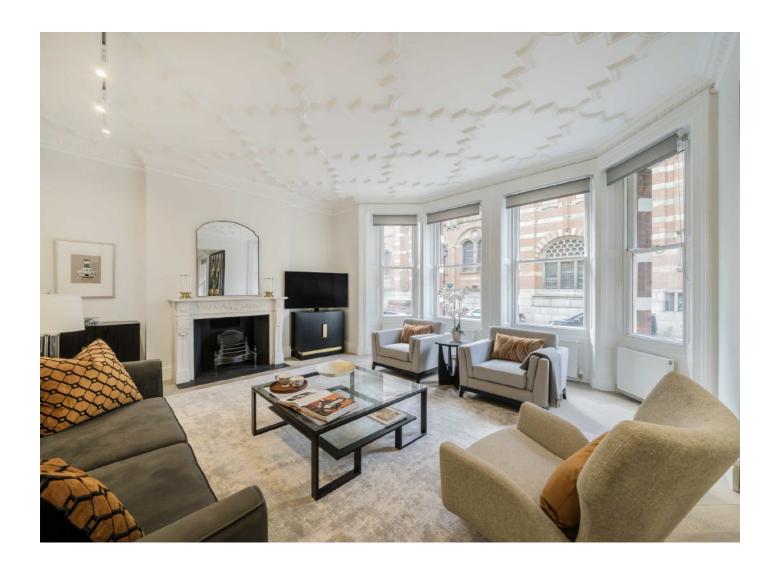

## Ashley Gardens, SW1P

An elegant beautifully refurbished three bedroom lateral apartment offering well appointed large original rooms, an abundance of period features and exciting views.

The property is situated on the ground floor of a prestigious mansion building in one of Westminster's finest residential areas.

The accommodation comprises large entrance hall, one original reception room, large kitchen with dining area, dining room, master bedroom with en suite bathroom, one further double bedroom, family bathroom, plenty of built in wardrobes throughout the apartment and 24 hour porterage.