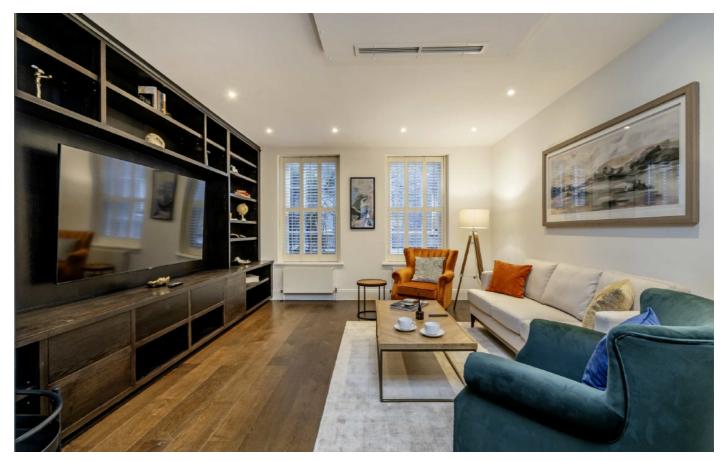

# Catherine Place, SW1E

This fine period townhouse is beautifully presented in a contemporary style and would be ideal for entertaining. The accommodation is laid out over five floors, on the lower ground floor there is a spacious dining room connecting to a stunning kitchen/breakfast room with double door leading out to an attractive courtyard garden. Also, a guest cloakroom.

A double reception room is situated on the ground floor. The principal bedroom, dressing room and large bathroom are positioned on the first floor. The second floor has a bedroom, study/bedroom, bathroom and an array of wardrobes on the landing area. The third floor has a bedroom, bathroom and dressing room area.