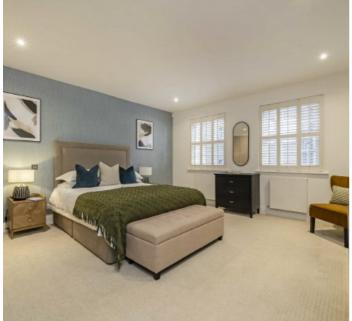

A double reception room is situated on the ground floor. The principal bedroom, dressing room and large bathroom are positioned on the first floor. The second floor has a bedroom, study/bedroom, bathroom and an array of wardrobes on the landing area. The third floor has a bedroom, bathroom and dressing room area.