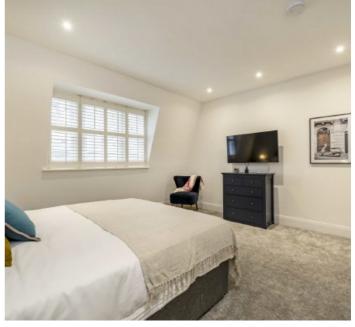

A double reception room is situated on the ground floor. The principal bedroom, dressing room and large bathroom are positioned on the first floor. The second floor has a bedroom, study/bedroom, bathroom and an array of wardrobes on the landing area. The third floor has a bedroom, bathroom and dressing room area.