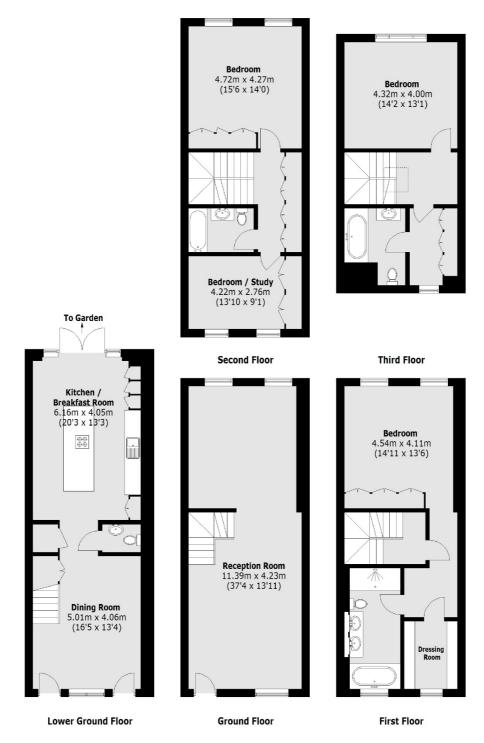

# Catherine Place, SW1E

This fine period townhouse is beautifully presented in a contemporary style and would be ideal for entertaining. The accommodation is laid out over five floors, on the lower ground floor there is a spacious dining room connecting to a stunning kitchen/breakfast room with double door leading out to an attractive courtyard garden. Also, a guest cloakroom.

A double reception room is situated on the ground floor. The principal bedroom, dressing room and large bathroom are positioned on the first floor. The second floor has a bedroom, study/bedroom, bathroom and an array of wardrobes on the landing area. The third floor has a bedroom, bathroom and dressing room area.

## Catherine Place, London, SW1E

Total area (approx.): 2356.0 sq. m (2,540.1 Sq. ft)

Pimlico

London

Lettings

SW1V 2ER

42 Denbigh Street

020 7976 5200