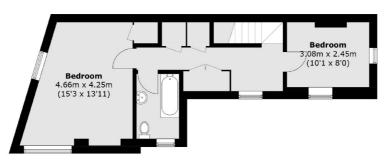

## Catherine Place, London, SW1E

**Third Floor** 

**Second Floor** 

**First Floor** 

**Ground Floor** 

Total area (approx.): 179.1 sq. m (1,927.7 sq. ft)

020 7976 5200