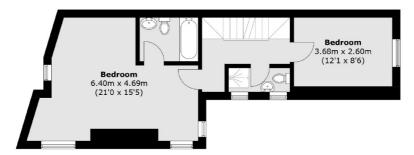

A double reception room with a beautiful feature fireplace is situated on the first floor along with a study/bedroom. The principal bedroom and large en suite bathroom and the third bedroom are positioned on the second floor. The second bedroom, study/bedroom and bathroom are arranged over the third floor.

## Catherine Place, London, SW1E

**Third Floor** 

**Second Floor** 

**First Floor** 

**Ground Floor** 

Total area (approx.): 179.1 sq. m (1,927.7 sq. ft)

020 7976 5200