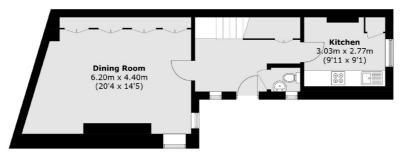

# Catherine Place, SW1E

This fine period townhouse is beautifully presented in a contemporary style and would be ideal for entertaining.

The accommodation is laid out over three floors, on the ground floor there is a spacious dining room connecting to a stunning fully fitted kitchen and a guest WC.

## Catherine Place, London, SW1E

**Third Floor** 

**Second Floor** 

**First Floor** 

**Ground Floor** 

Total area (approx.): 179.1 sq. m (1,927.7 sq. ft)

020 7976 5200