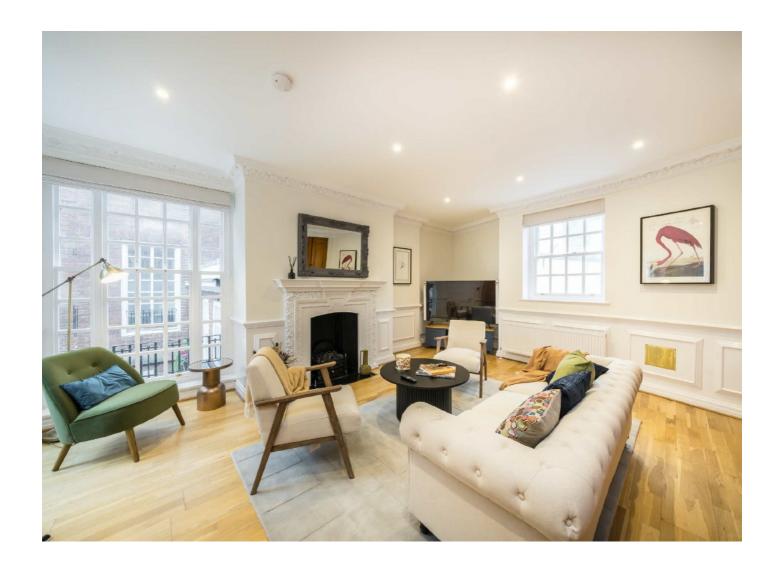

A double reception room with a beautiful feature fireplace is situated on the first floor along with a study/bedroom. The principal bedroom and large en suite bathroom and the third bedroom are positioned on the second floor. The second bedroom, study/bedroom and bathroom are arranged over the third floor.