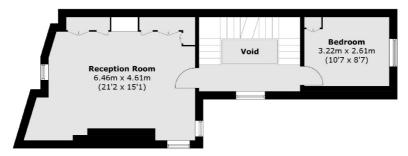

A double reception room with a beautiful feature fireplace is situated on the first floor along with a study/bedroom. The principal bedroom and large en suite bathroom and the third bedroom are positioned on the second floor. The second bedroom, study/bedroom and bathroom are arranged over the third floor.

## Catherine Place, London, SW1E

**Third Floor** 

**Second Floor** 

**First Floor** 

**Ground Floor** 

Total area (approx.): 179.1 sq. m (1,927.7 sq. ft)

020 7976 5200