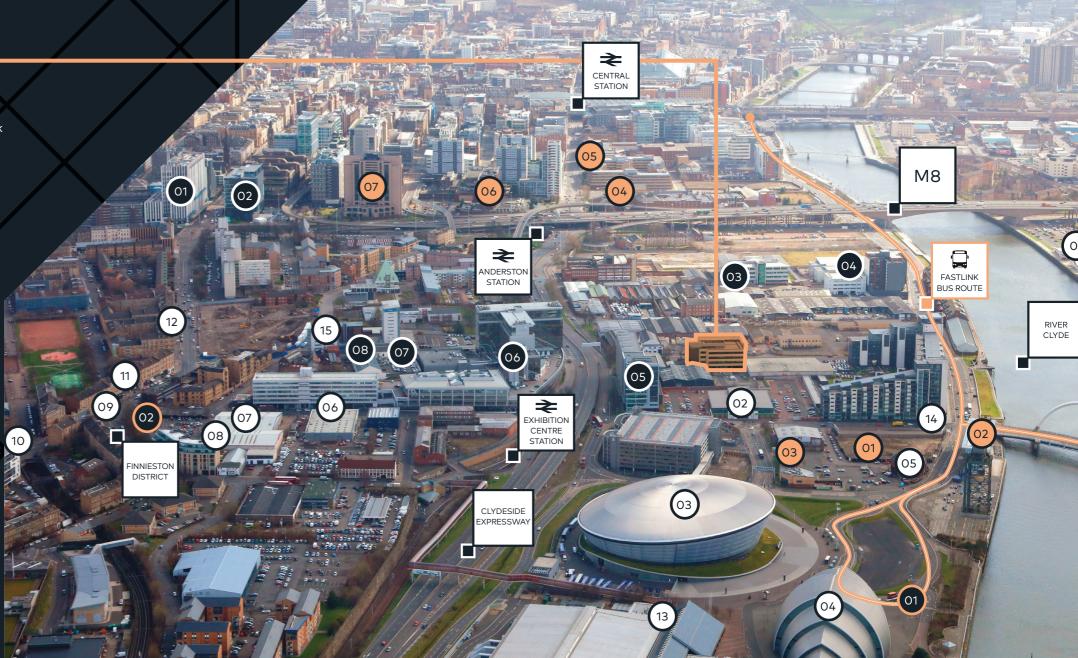

# **NEIGHBOURING OCCUPIERS**

- 01 Scottish Power HQ
- 02 KPMG, Zurich & Wood Group
- 03 GE & NHS
- 04 Daily Record/Sunday Mail
- 05 French Duncan & Clintec
- 06 Skypark:

Leidos

PTW

Startline Motor Finance

V.Ships UK

Crocodile Communication

Fleet Alliance Limited Serco Global Services

- 07 Xero Energy
- 08 Equator Digital Agency

### **AMENITIES**

- 01 Springfield Quay Leisure Park
- 02 Nuffield Health
- 03 SSE Hydro
- 04 SEC / Armadillo
- 05 The Rotunda Bar & Diner
- 06 Big Licks
- 07 Currys PC World
- 08 Lidl
- 09 El Perro Negro
- Lebowskis
- Accento Café
- Pickled Ginger
- Clydebuilt Bar & Kitchen
- India Quay
- 15 Wilson's Catch of the Day

### HOTELS

- Radisson RED
- 02 Hilton Garden Inn
- 03 Campanile
- 04 Glasgow Argyle Hotel
- 05 Premier Inn
- 06 Glasgow Marriott
- 07 Hilton Hotel

# **NEXTBIKE STATIONS**

- SEC Station
- 02 Finnieston Street Station

# Work-life Balance

Lying between the City Centre and the West End, Finnieston combines commerce with many of Glasgow's main leisure attractions.