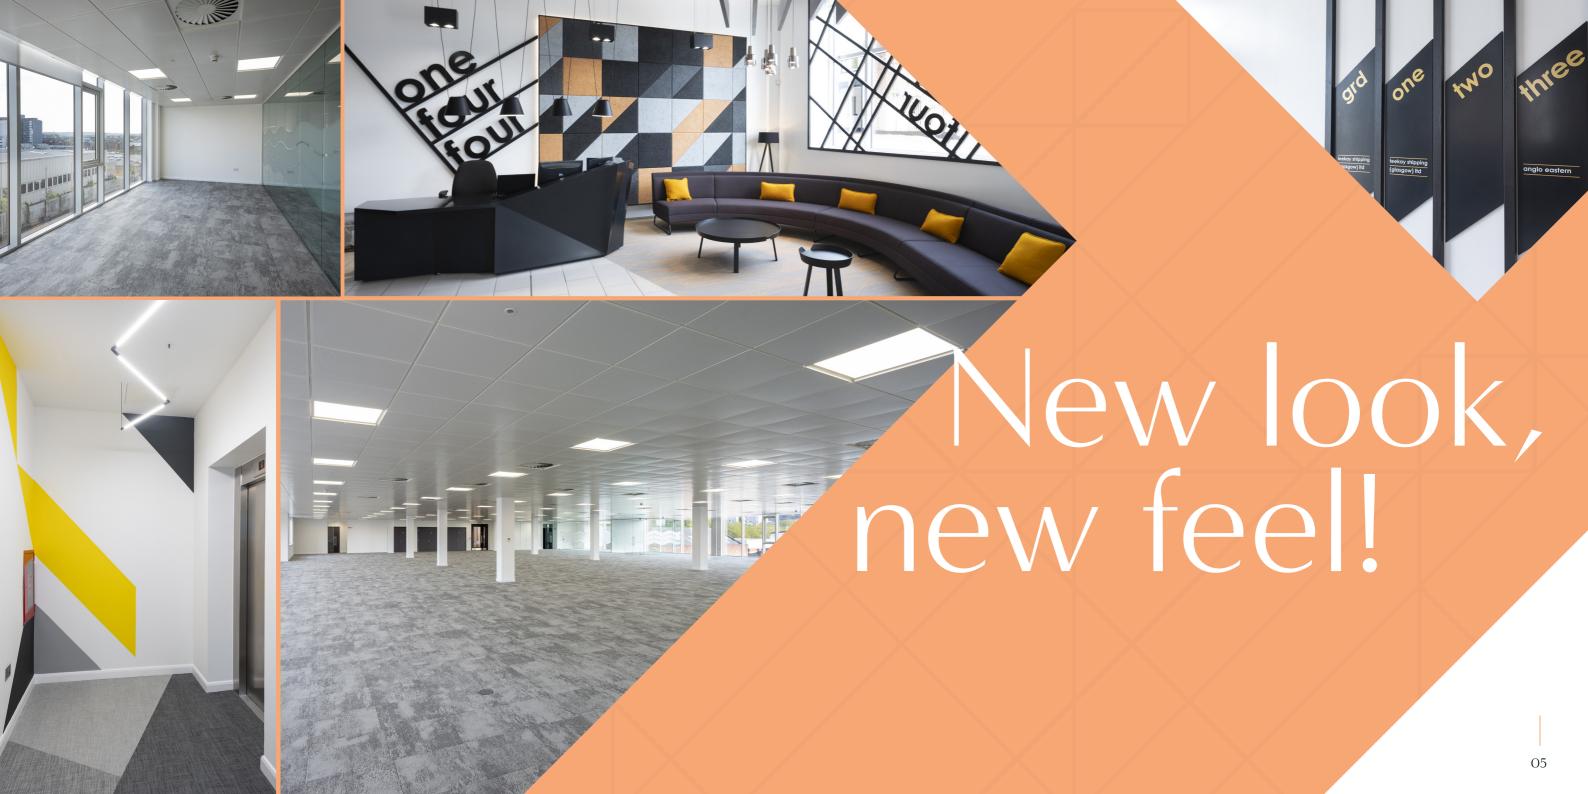

# Jopen

The subjects comprise a modern four storey office building, offering flexible and sophisticated accommodation together with a generous provision of secure car parking.

Intruder alarm system

Air conditioning system

Male, female and accessible toilets

Metal full raised access flooring

2 x 8 person passenger lifts

Showers

Commissionaire manned reception

Floor to ceiling height of 2.7m

Large

floor plates

Metal suspended ceilings with recessed LED lighting

17 car parking spaces