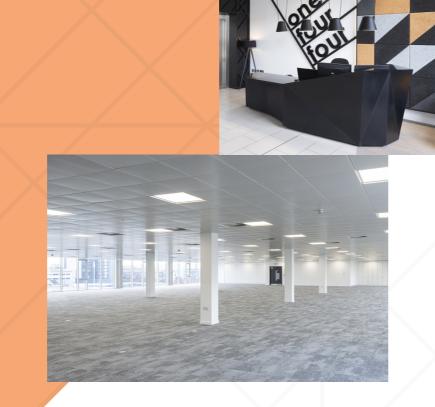

# Jopen

The subjects comprise a modern four storey office building, offering flexible and sophisticated accommodation together with a generous provision of secure car parking.

Intruder alarm system

Air conditioning system

Male, female and accessible toilets

Metal full raised access flooring

2 x 8 person passenger lifts

Showers

Commissionaire manned reception

Floor to ceiling height of 2.7m

Large

floor plates

Metal suspended ceilings with recessed LED lighting

17 car parking spaces