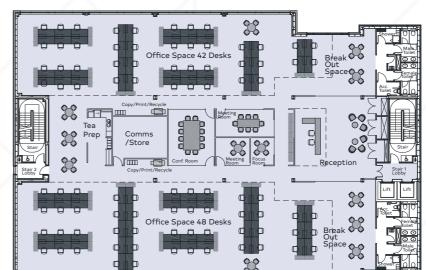

# Space Plan \*PLAN NOT TO SCALE

# Accommodation

| FLOOR | SQ FT  | CAR PARKING |
|-------|--------|-------------|
| 2nd   | 11,400 | 17          |