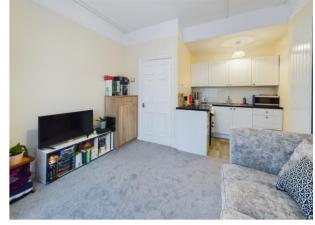

#### Kitchen / Living / Dining Area

A light and bright main living / kitchen area with a UPVC double glazed bay style window to front, part coved ceiling complete with picture rail and ceiling light. Kitchen area with a range of wall and floor units, worktops and tiled splashbacks over, inset stainless steel sink and drainer, freestanding cooker, radiator, ceiling light, space for undercounter fridge freezer.