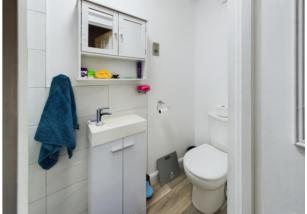

#### En-suite

Complete modern refit, with wood effect vinyl flooring, low-level WC, wash hand basin over vanity unit, enclosed mains, shower, extraction fan, ceiling light.