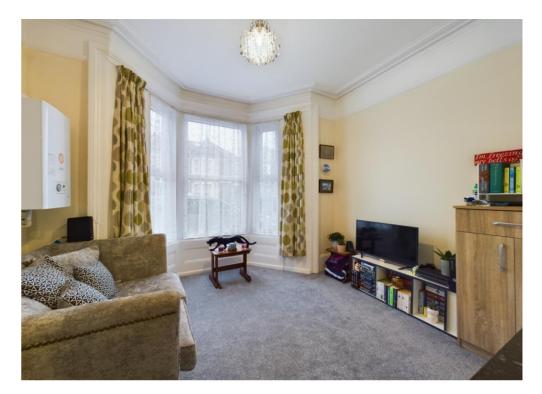

#### Kitchen / Living / Dining Area

A light and bright main living / kitchen area with a UPVC double glazed bay style window to front, part coved ceiling complete with picture rail and ceiling light. Kitchen area with a range of wall and floor units, worktops and tiled splashbacks over, inset stainless steel sink and drainer, freestanding cooker, radiator, ceiling light, space for undercounter fridge freezer.