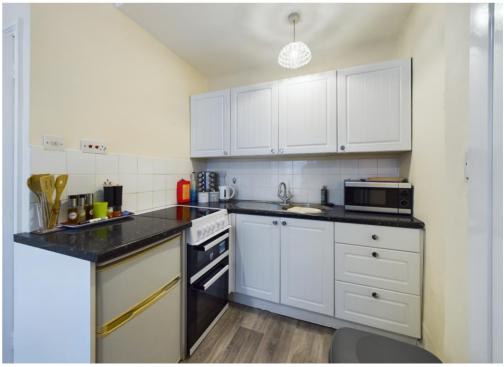

#### Kitchen / Living / Dining Area

A light and bright main living / kitchen area with a UPVC double glazed bay style window to front, part coved ceiling complete with picture rail and ceiling light. Kitchen area with a range of wall and floor units, worktops and tiled splashbacks over, inset stainless steel sink and drainer, freestanding cooker, radiator, ceiling light, space for undercounter fridge freezer.