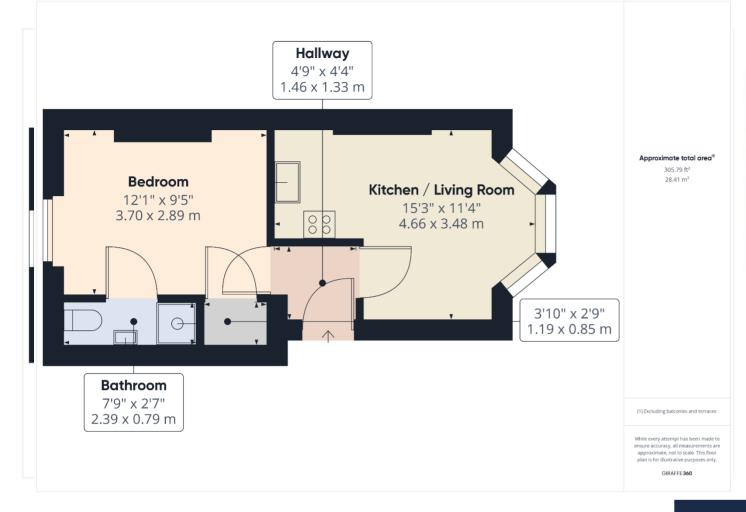

#### Hallway

Doors to principal rooms, radiator, ceiling light.

#### Bedroom One

Super double bedroom with a built-in storage cupboard, UPVC double glazed window, radiator, picture rail, ceiling light, door to en-suite shower room.

#### En-suite

Complete modern refit, with wood effect vinyl flooring, low-level WC, wash hand basin over vanity unit, enclosed mains, shower, extraction fan, ceiling light.

#### Kitchen / Living / Dining Area

A light and bright main living / kitchen area with a UPVC double glazed bay style window to front, part coved ceiling complete with picture rail and ceiling light. Kitchen area with a range of wall and floor units, worktops and tiled splashbacks over, inset stainless steel sink and drainer, freestanding cooker, radiator, ceiling light, space for undercounter fridge freezer.