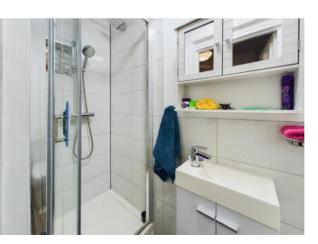

#### En-suite

Complete modern refit, with wood effect vinyl flooring, low-level WC, wash hand basin over vanity unit, enclosed mains, shower, extraction fan, ceiling light.