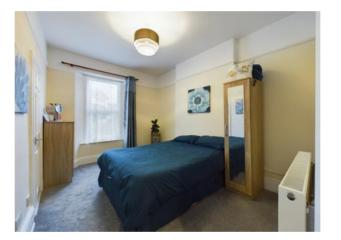

#### Bedroom One

Super double bedroom with a built-in storage cupboard, UPVC double glazed window, radiator, picture rail, ceiling light, door to en-suite shower room.