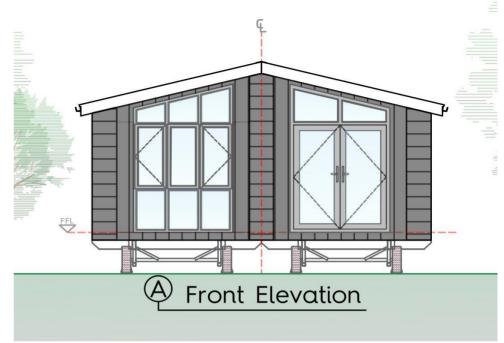

## Plot 1 The Green, St Pierre Country Park, Caldicot, Monmouthshire, NP26 5TT

£255,000

A tremendous opportunity to purchase a brand new park home located within the well-established and desirable St. Pierre Country Park. Plot 1 The Green is a two bedroom lodge with two bathrooms, one being an en-suite. The park is small, intimate and well-kept with facilities and amenities close to hand. The lifestyle and environment are without doubt of a very high standard with plenty to do or plenty not to do. There is wonderful countryside and the historic Chepstow town on your doorstep, golf, shopping, walking, ancient monuments, fishing and the oldest castle in the UK. Security of course is important and access controlled entry is in operation. There is also a site office with a communal laundry facility available. Please note the images used are CGI generated images.

- A tremendous opportunity to purchase a brand new park home
- 42 x 20 Harbur H4 Lodge
- Located within the well-established St. Pierre Country Park
- Small, intimate and well-kept park with facilities and amenities
- Two-bedroom, two bathroom unit
- The park offers superb views across the Bristol Channel, Severn
  Bridge and coastline beyond