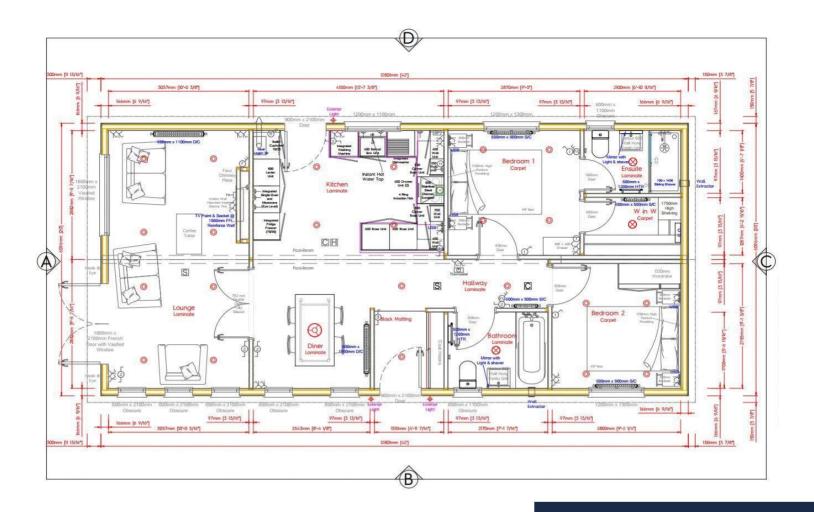

## Plot 1 The Green, St Pierre Country Park, Caldicot, Monmouthshire, NP26 5TT

£255,000

A tremendous opportunity to purchase a brand new park home located within the well-established and desirable St. Pierre Country Park. Plot 1 The Green is a two bedroom lodge with two bathrooms, one being an en-suite. The park is small, intimate and well-kept with facilities and amenities close to hand. The lifestyle and environment are without doubt of a very high standard with plenty to do or plenty not to do. There is wonderful countryside and the historic Chepstow town on your doorstep, golf, shopping, walking, ancient monuments, fishing and the oldest castle in the UK. Security of course is important and access controlled entry is in operation. There is also a site office with a communal laundry facility available. Please note the images used are CGI generated images.

- A tremendous opportunity to purchase a brand new park home
- 42 x 20 Harbur H4 Lodge
- Located within the well-established St. Pierre Country Park
- Small, intimate and well-kept park with facilities and amenities
- Two-bedroom, two bathroom unit
- The park offers superb views across the Bristol Channel, Severn
  Bridge and coastline beyond