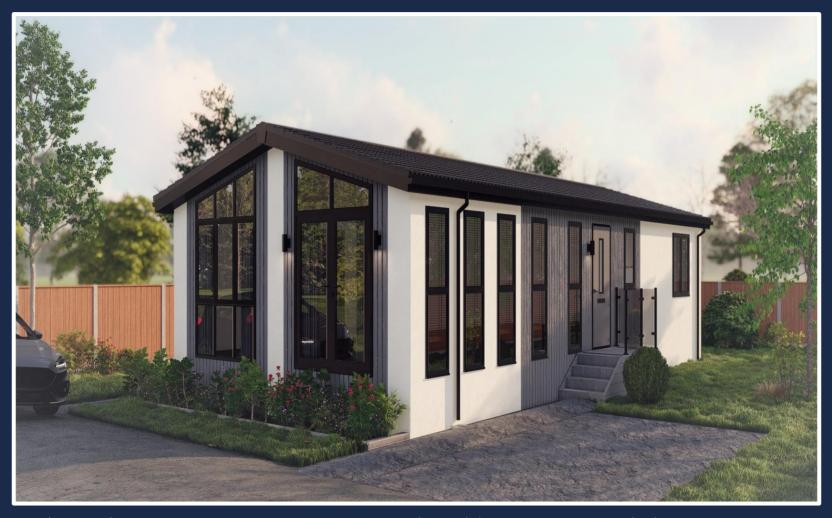

## Plot 1 The Green, St Pierre Country Park, Caldicot, Monmouthshire, NP26 5TT

£255,000

A tremendous opportunity to purchase a brand new park home located within the well-established and desirable St. Pierre Country Park. Plot 1 The Green is a two bedroom lodge with two bathrooms, one being an en-suite. The park is small, intimate and well-kept with facilities and amenities close to hand. The lifestyle and environment are without doubt of a very high standard with plenty to do or plenty not to do. There is wonderful countryside and the historic Chepstow town on your doorstep, golf, shopping, walking, ancient monuments, fishing and the oldest castle in the UK. Security of course is important and access controlled entry is in operation. There is also a site office with a communal laundry facility available. Please note the images used are CGI generated images.

- A tremendous opportunity to purchase a brand new park home
- 42 x 20 Harbur H4 Lodge
- Located within the well-established St. Pierre Country Park
- Small, intimate and well-kept park with facilities and amenities
- Two-bedroom, two bathroom unit
- The park offers superb views across the Bristol Channel, Severn
  Bridge and coastline beyond