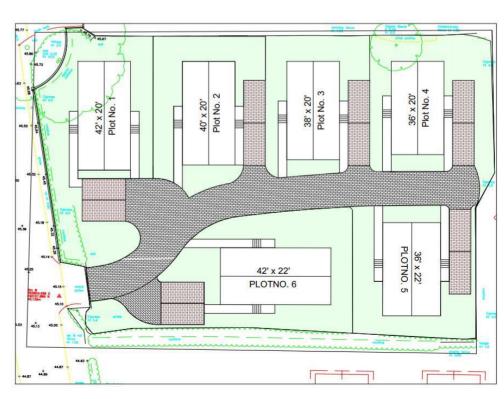

## Plot 1 The Green, St Pierre Country Park, Caldicot, Monmouthshire, NP26 5TT

£255,000

A tremendous opportunity to purchase a brand new park home located within the well-established and desirable St. Pierre Country Park. Plot 1 The Green is a two bedroom lodge with two bathrooms, one being an en-suite. The park is small, intimate and well-kept with facilities and amenities close to hand. The lifestyle and environment are without doubt of a very high standard with plenty to do or plenty not to do. There is wonderful countryside and the historic Chepstow town on your doorstep, golf, shopping, walking, ancient monuments, fishing and the oldest castle in the UK. Security of course is important and access controlled entry is in operation. There is also a site office with a communal laundry facility available. Please note the images used are CGI generated images.

- A tremendous opportunity to purchase a brand new park home
- 42 x 20 Harbur H4 Lodge
- Located within the well-established St. Pierre Country Park
- Small, intimate and well-kept park with facilities and amenities
- Two-bedroom, two bathroom unit
- The park offers superb views across the Bristol Channel, Severn
  Bridge and coastline beyond