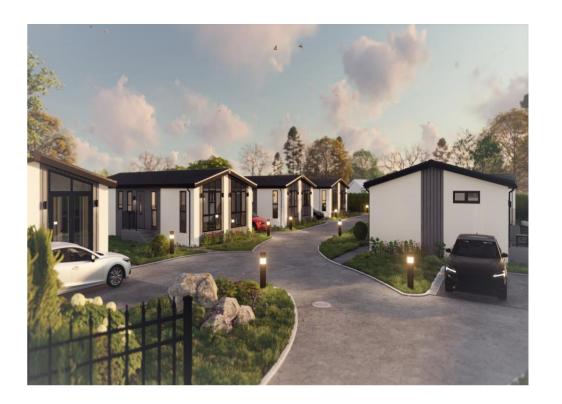

## Plot 1 The Green, St Pierre Country Park, Caldicot, Monmouthshire, NP26 5TT

£255,000

A tremendous opportunity to purchase a brand new park home located within the well-established and desirable St. Pierre Country Park. Plot 1 The Green is a two bedroom lodge with two bathrooms, one being an en-suite. The park is small, intimate and well-kept with facilities and amenities close to hand. The lifestyle and environment are without doubt of a very high standard with plenty to do or plenty not to do. There is wonderful countryside and the historic Chepstow town on your doorstep, golf, shopping, walking, ancient monuments, fishing and the oldest castle in the UK. Security of course is important and access controlled entry is in operation. There is also a site office with a communal laundry facility available. Please note the images used are CGI generated images.

- A tremendous opportunity to purchase a brand new park home
- 42 x 20 Harbur H4 Lodge
- Located within the well-established St. Pierre Country Park
- Small, intimate and well-kept park with facilities and amenities
- Two-bedroom, two bathroom unit
- The park offers superb views across the Bristol Channel, Severn
  Bridge and coastline beyond