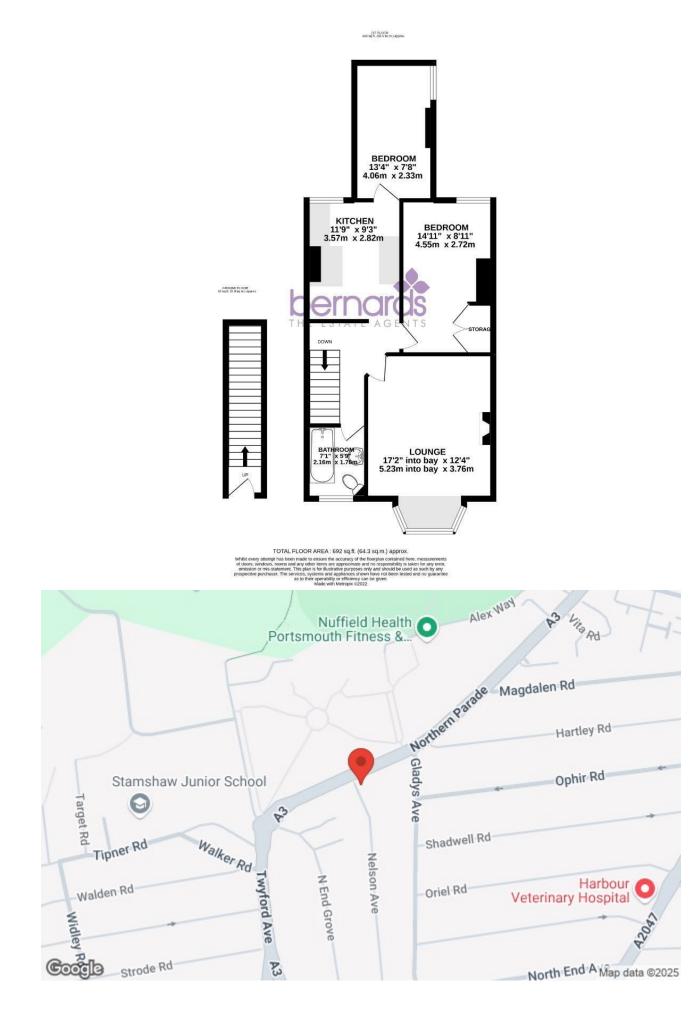

## **PROPERTY INFORMATION**

#### LOUNGE

12'4" x 17'2" (3.76m x 5.23m)

#### **KITCHEN**

11'9" x 9'3" (3.58m x 2.82m)

### BEDROOM ONE

14'11" x 8'11" (4.55m x 2.72m)

#### BEDROOM TWO 13'4" x 7'8" (4.06m x 2.34m)

134 x 70 (4.0011 x 2.3411)

**BATHROOM** 7'1' x 5'9" (2.16m' x 1.75m)

#### COUNCIL TAX BAND A

#### LEASEHOLD INFORMATION.

50% Share of Freehold with Ground Floor Flat Lease Length : Circa 117 Years

Ground Rent/Service Charge : As and when Please note that Bernard's Estate Agents have not checked or verified the lease terms or the service charge/ground rent costs. The information provided above has been provided to us from the Seller. Your solicitor will check all of the above during the conveyancing process and you should only rely on information provided by them when making the final decision as to whether to buy any leasehold property.