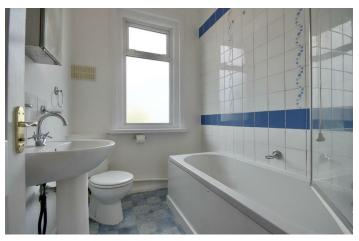

#### BEDROOM TWO 13'4" x 7'8" (4.06m x 2.34m)

134 x 70 (4.0011 x 2.3411)

**BATHROOM** 7'1' x 5'9" (2.16m' x 1.75m)