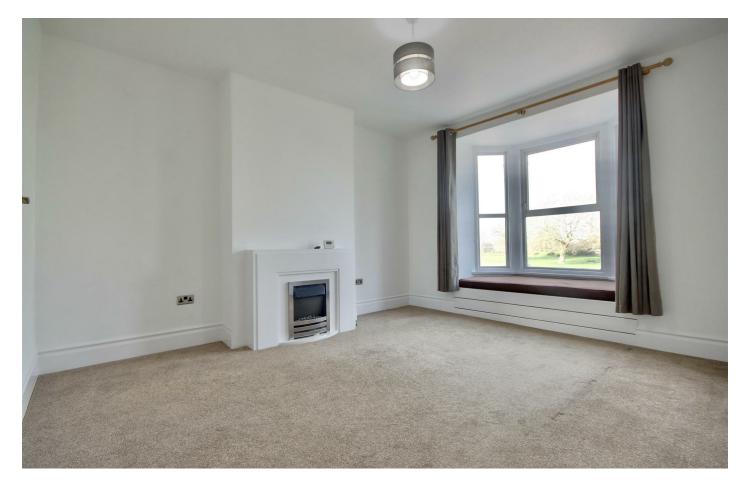

## Offers In Excess Of £180,000

The property is flooded with natural light throughout and comprises of a large lounge, which includes a large window seat which has great, far stretching views over Alexandra Park.

#### LOUNGE

12'4" x 17'2" (3.76m x 5.23m)