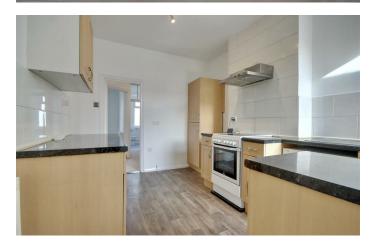

Moving through, the property has a separate kitchen, which is a good size, with ample work surface space.

Completing the property are the two spacious double bedrooms and threepiece bathroom suite.

We strongly recommend booking an internal viewing to fully appreciate what's on offer.

#### **KITCHEN**

11'9" x 9'3" (3.58m x 2.82m)