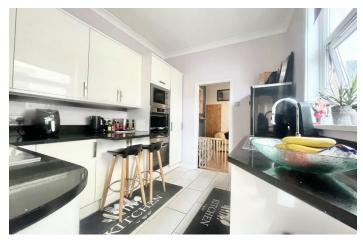

The modern fitted kitchen is presented to a high standard and has ample worktop space with access to the downstairs cloakroom and utility room.

The east facing garden is fully decked making it extremely low maintenance, and is completed by the garden shed.

#### **DINING ROOM** 13'1" x 10'11" (4.01 x 3.35)

**KITCHEN** 

10'9" x 8'11" (3.30 x 2.72)