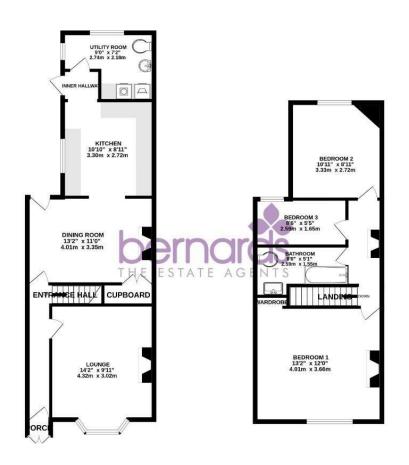

GROUND ELOOR

1ST ELOOF

129 London Road, Portsmouth, Hampshire, PO2 9AA t: 02392 728090

Offers In Excess Of £260,000

Farlington Road, Portsmouth PO2 7HU

## **ENTRANCE HALL**

## LOUNGE

14'2" x 9'10" (4.32 x 3.02) Currently being used as a CONVEYANCING bedroom

#### **DINING ROOM** 13'1" x 10'11" (4.01 x 3.35)

**KITCHEN** 

10'9" x 8'11" (3.30 x 2.72)

#### UTILITY ROOM

8'11" x 7'1" (2.74 x 2.18) longest points.

### GARDEN

**BEDROOM ONE** 13'1" x 12'0" (4.01 x 3.66)

**BEDROOM TWO** 10'11" x 8'11" (3.33 x 2.72)

**BEDROOM THREE** 8'5" x 5'4" (2.59 x 1.65)

UPSTAIRS BATHROOM 8'5" x 5'1" (2.59 x 1.55)