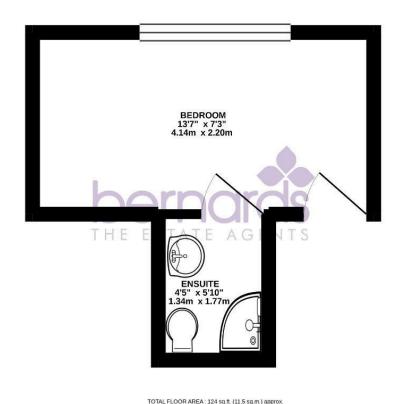

> The bedrooms offer a comfortable living space to unwind and get a restful night's sleep. The bathrooms are well-appointed, providing convenience and comfort. Each room is equipped with convenient furnishings including double beds, desks, wardrobes and TV's making this accommodation ready to move into!

#### **PROPERTY HIGHLIGHTS**

17 Bedroom Student Hall of · Where required, utilities Residence

August/ September

11 Month Contract Payable 60M2 Lounge - Kitchen Area Separate Laundry Secure Cycle Store

**Dining Room Enclosed Rear Garden** 11 En-suite Rooms