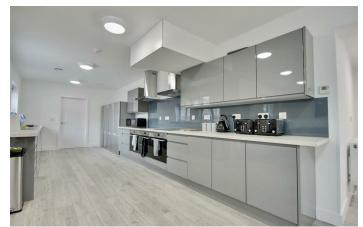

There is a spacious communal area offering seating, TV's, dining area and kitchen. The laundry room offers free of charge washing

facilities, and there is a garden to enjoy on those Summer days!

Situated in a prime location, this property offers easy access to local amenities, Portsmouth University, and transport links, making it ideal for those seeking convenience and ease. If you are a student looking to find somewhere to call home, this property is sure to meet your needs!

#### **PROPERTY HIGHLIGHTS**

17 Bedroom Student Hall of · Where required, utilities Residence

August/ September

11 Month Contract Payable 60M2 Lounge - Kitchen Area Separate Laundry Secure Cycle Store

**Dining Room Enclosed Rear Garden** 11 En-suite Rooms