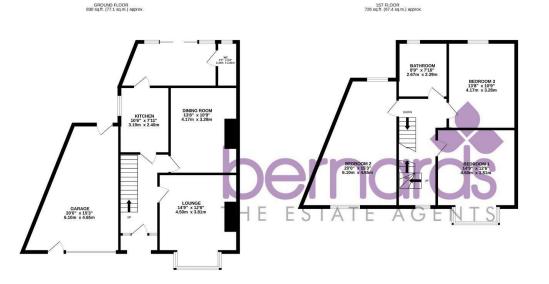

### PROPERTY INFORMATION

**ENTRANCE HALL** 

LOUNGE 14'9" x 12'5" (4.50 x 3.81)

**DINING ROOM** 13'8" x 10'9" (4.17 x 3.28)

**KITCHEN** 10'5" x 7'10" (3.19 x 2.40)

LEAN TO WITH WC

**GARDEN** 

**GARAGE** 20'0" x 15'3" (6.10 x 4.65)

FIRST FLOOR

**BEDROOM ONE** 14'9" x 12'5" (4.50 x 3.81)

**BEDROOM TWO** 20'0" x 15'3" (6.10 x 4.65)

BEDROOM THREE 13'8" x 10'9" (4.17 x 3.28)

BATHROOM 8'9" x 7'10" (2.67 x 2.39)

**SECOND FLOOR** 

**BEDROOM FOUR** 18'8" x 15'10" (5.71 x 4.85)