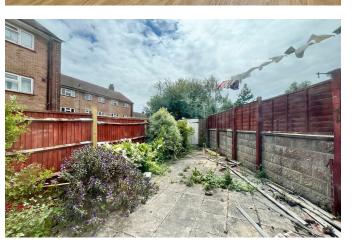

### PROPERTY INFORMATION

**ENTRANCE HALL** 

LOUNGE 14'9" x 12'5" (4.50 x 3.81)

**DINING ROOM** 13'8" x 10'9" (4.17 x 3.28)

**KITCHEN** 10'5" x 7'10" (3.19 x 2.40)

LEAN TO WITH WC

**GARDEN** 

**GARAGE** 20'0" x 15'3" (6.10 x 4.65)