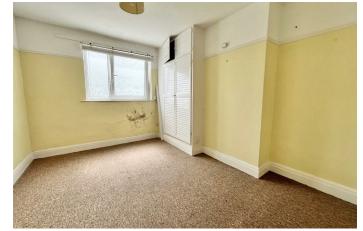

### PROPERTY INFORMATION

**ENTRANCE HALL** 

LOUNGE 14'9" x 12'5" (4.50 x 3.81)

**DINING ROOM** 13'8" x 10'9" (4.17 x 3.28)

**KITCHEN** 10'5" x 7'10" (3.19 x 2.40)

LEAN TO WITH WC

**GARDEN** 

**GARAGE** 20'0" x 15'3" (6.10 x 4.65)

FIRST FLOOR

**BEDROOM ONE** 14'9" x 12'5" (4.50 x 3.81)

**BEDROOM TWO** 20'0" x 15'3" (6.10 x 4.65)

BEDROOM THREE 13'8" x 10'9" (4.17 x 3.28)

BATHROOM 8'9" x 7'10" (2.67 x 2.39)

**SECOND FLOOR** 

**BEDROOM FOUR** 18'8" x 15'10" (5.71 x 4.85)