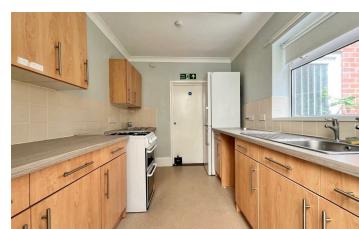

### PROPERTY INFORMATION

**ENTRANCE HALL** 

LOUNGE 14'9" x 12'5" (4.50 x 3.81)

**DINING ROOM** 13'8" x 10'9" (4.17 x 3.28)

**KITCHEN** 10'5" x 7'10" (3.19 x 2.40)

LEAN TO WITH WC

**GARDEN** 

**GARAGE** 20'0" x 15'3" (6.10 x 4.65)