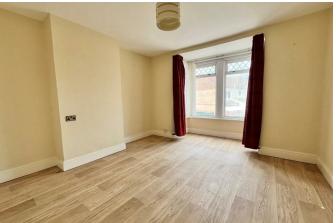

### PROPERTY INFORMATION

**ENTRANCE HALL** 

LOUNGE 14'9" x 12'5" (4.50 x 3.81)

**DINING ROOM** 13'8" x 10'9" (4.17 x 3.28)

**KITCHEN** 10'5" x 7'10" (3.19 x 2.40)

LEAN TO WITH WC

**GARDEN** 

**GARAGE** 20'0" x 15'3" (6.10 x 4.65)

FIRST FLOOR

**BEDROOM ONE** 14'9" x 12'5" (4.50 x 3.81)

**BEDROOM TWO** 20'0" x 15'3" (6.10 x 4.65)

BEDROOM THREE 13'8" x 10'9" (4.17 x 3.28)

BATHROOM 8'9" x 7'10" (2.67 x 2.39)

**SECOND FLOOR** 

**BEDROOM FOUR** 18'8" x 15'10" (5.71 x 4.85)