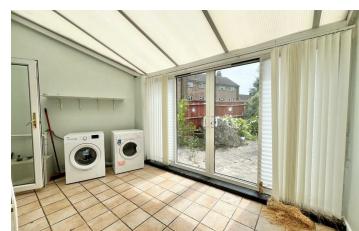

### PROPERTY INFORMATION

**ENTRANCE HALL** 

LOUNGE 14'9" x 12'5" (4.50 x 3.81)

**DINING ROOM** 13'8" x 10'9" (4.17 x 3.28)

**KITCHEN** 10'5" x 7'10" (3.19 x 2.40)

LEAN TO WITH WC

**GARDEN** 

**GARAGE** 20'0" x 15'3" (6.10 x 4.65)