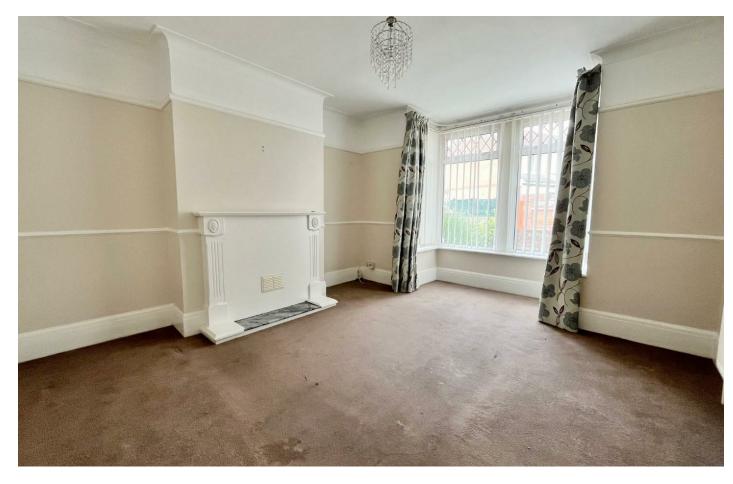

### PROPERTY INFORMATION

**ENTRANCE HALL** 

LOUNGE 14'9" x 12'5" (4.50 x 3.81)

**DINING ROOM** 13'8" x 10'9" (4.17 x 3.28)

**KITCHEN** 10'5" x 7'10" (3.19 x 2.40)

LEAN TO WITH WC

**GARDEN** 

**GARAGE** 20'0" x 15'3" (6.10 x 4.65)