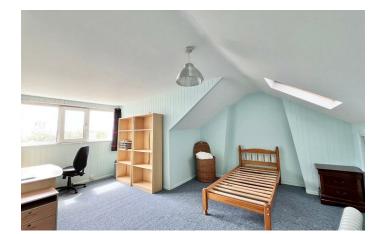

FIRST FLOOR

**BEDROOM ONE** 14'9" x 12'5" (4.50 x 3.81)

**BEDROOM TWO** 20'0" x 15'3" (6.10 x 4.65)

BEDROOM THREE 13'8" x 10'9" (4.17 x 3.28)

BATHROOM 8'9" x 7'10" (2.67 x 2.39)

**SECOND FLOOR** 

**BEDROOM FOUR** 18'8" x 15'10" (5.71 x 4.85)