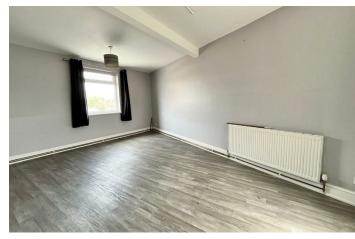

FIRST FLOOR

**BEDROOM ONE** 14'9" x 12'5" (4.50 x 3.81)

**BEDROOM TWO** 20'0" x 15'3" (6.10 x 4.65)

BEDROOM THREE 13'8" x 10'9" (4.17 x 3.28)

BATHROOM 8'9" x 7'10" (2.67 x 2.39)

**SECOND FLOOR** 

**BEDROOM FOUR** 18'8" x 15'10" (5.71 x 4.85)