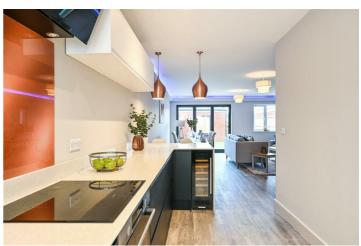

The main reception measures over 36ft in length and it is the perfect space to entertain, with a beautiful sky light and bi-folding doors, flooding the room with natural light. The kitchen area is also finished to a modern standard, with integrated appliances and ample work surface space. The ground floor of the home is completed a modern w.c