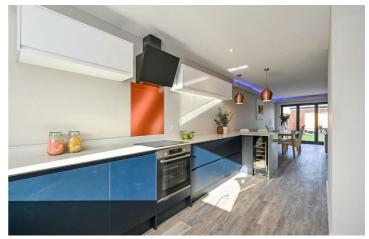

The main reception measures over 36ft in length and it is the perfect space to entertain, with a beautiful sky light and bi-folding doors, flooding the room with natural light. The kitchen area is also finished to a modern standard, with integrated appliances and ample work surface space. The ground floor of the home is completed a modern w.c