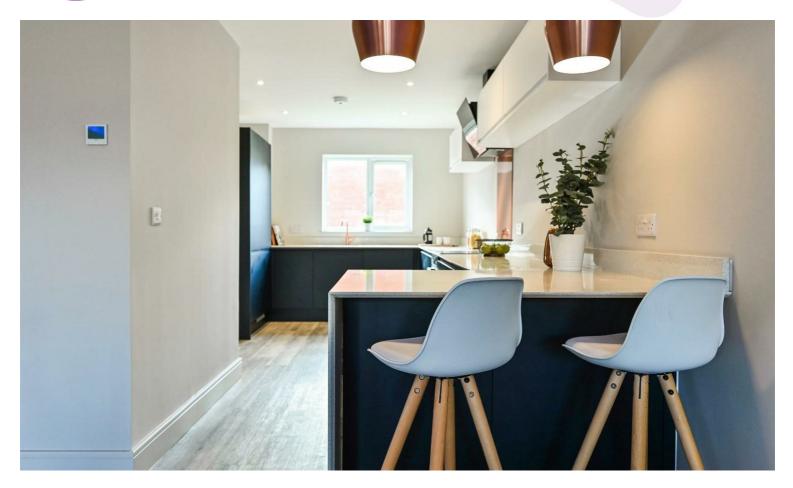

The main reception measures over 36ft in length and it is the perfect space to entertain, with a beautiful sky light and bi-folding doors, flooding the room with natural light. The kitchen area is also finished to a modern standard, with integrated appliances and ample work surface space. The ground floor of the home is completed a modern w.c