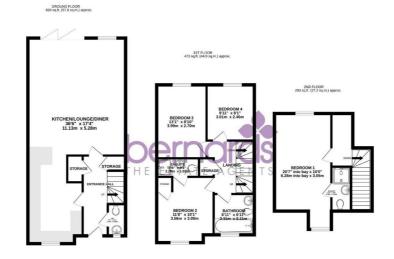

Externally, this home is just one of twelve, brand new townhouses, finished to an exceptional standard, with the only the highest quality of design, build and materials used to create a wonderful family home. Arranged over three storeys and in excess of 1300SqFt, each home sees two private parking spaces, with the excellent addition of a garage to the rear.

The main reception measures over 36ft in length and it is the perfect space to entertain, with a beautiful sky light and bi-folding doors, flooding the room with natural light. The kitchen area is also finished to a modern standard, with integrated appliances and ample work surface space. The ground floor of the home is completed a modern w.c

Three double bedrooms flooded with light occupy the first floor, with bedroom two enjoying its own ensuite bathroom, with bedrooms three and four being served by the family bathroom. Moving to the top floor, the master bedroom is an amazing size, with its own ensuite shower room and separate dressing area