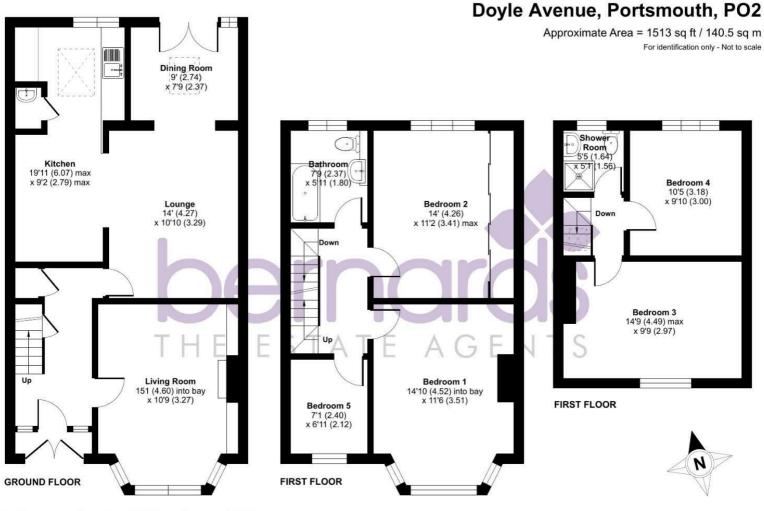

#### LIVING ROOM

LOUNGE 14'0" x 10'9" (4.27 x 3.29)

**KITCHEN** 19'10" x 9'1" (6.07 x 2.79)

**DINING ROOM** 8'11" x 7'9" (2.74 x 2.37)

**BEDROOM ONE** 14'9" x 11'6" (4.52 x 3.51)

BEDROOM TWO 13'11" x 11'2" (4.26 x 3.41)

**BEDROOM THREE** 14'8" x 9'8" (4.49 x 2.97)

**BEDROOM FOUR** 10'5" x 9'10" (3.18 x 3.00)

BEDROOM FIVE 7'10" x 6'11" (2.40 x 2.12)

BATHROOM 7'9" x 5'10" (2.37 x 1.80)

**SHOWER ROOM** 5'4" x 5'1" (1.64 x 1.56)

Scan here to see all our properties for sale and rent

(Î

Floor plan produced in accordance with RICS Property Measurement 2nd Edition, Incorporating International Property Measurement Standards (IPMS2 Residential). © ntchecom 2025. Produced for Bernards Estate and Letting Agents Ltd. REF: 1310575