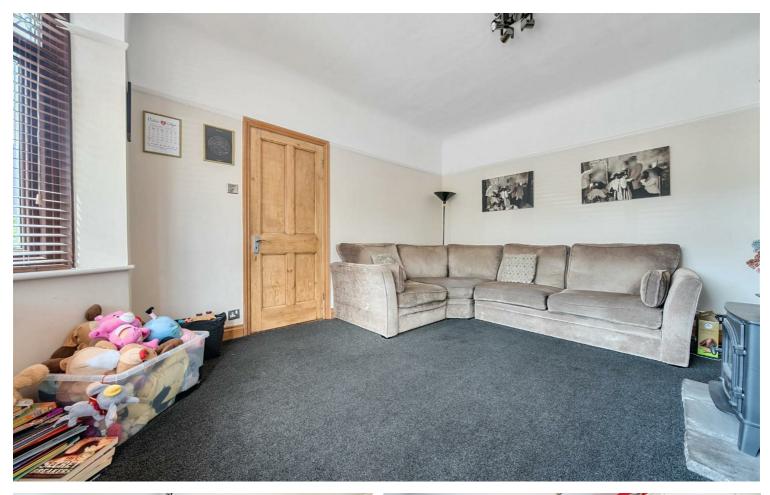

Upon entering the house, you are greeted by a welcoming lounge that sets the tone for the rest of the home. Adjacent to the lounge is a second reception room, which has been cleverly opened up to create a seamless flow into the kitchen. This open-plan design enhances the living space, making it perfect for entertaining guests or enjoying family meals. The kitchen and dining area have been thoughtfully extended, providing ample room for culinary adventures and family

#### LIVING ROOM

LOUNGE 14'0" x 10'9" (4.27 x 3.29)

**KITCHEN** 19'10" x 9'1" (6.07 x 2.79)

**DINING ROOM** 8'11" x 7'9" (2.74 x 2.37)

**BEDROOM ONE** 14'9" x 11'6" (4.52 x 3.51)

BEDROOM TWO 13'11" x 11'2" (4.26 x 3.41)