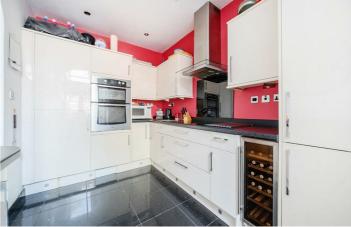

Upon entering the house, you are greeted by a welcoming lounge that sets the tone for the rest of the home. Adjacent to the lounge is a second reception room, which has been cleverly opened up to create a seamless flow into the kitchen. This open-plan design enhances the living space, making it perfect for entertaining guests or enjoying family meals. The kitchen and dining area have been thoughtfully extended, providing ample room for culinary adventures and family

#### LIVING ROOM

LOUNGE 14'0" x 10'9" (4.27 x 3.29)

**KITCHEN** 19'10" x 9'1" (6.07 x 2.79)

**DINING ROOM** 8'11" x 7'9" (2.74 x 2.37)

**BEDROOM ONE** 14'9" x 11'6" (4.52 x 3.51)

BEDROOM TWO 13'11" x 11'2" (4.26 x 3.41)