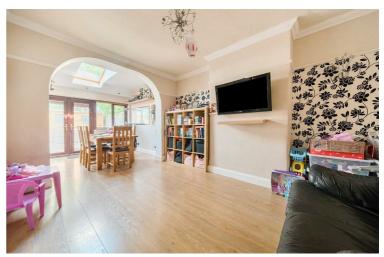

Upon entering the house, you are greeted by a welcoming lounge that sets the tone for the rest of the home. Adjacent to the lounge is a second reception room, which has been cleverly opened up to create a seamless flow into the kitchen. This open-plan design enhances the living space, making it perfect for entertaining guests or enjoying family meals. The kitchen and dining area have been thoughtfully extended, providing ample room for culinary adventures and family

#### gatherings.

The first floor features three well-proportioned bedrooms, complemented by a family bathroom that caters to the needs of the household. Ascending to the extended loft, you will discover two additional double bedrooms, each offering a peaceful retreat, along with a convenient shower room.