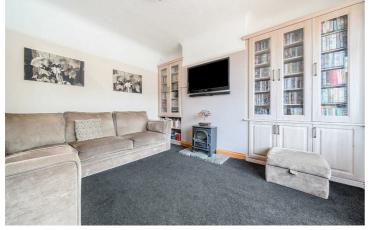

Upon entering the house, you are greeted by a welcoming lounge that sets the tone for the rest of the home. Adjacent to the lounge is a second reception room, which has been cleverly opened up to create a seamless flow into the kitchen. This open-plan design enhances the living space, making it perfect for entertaining guests or enjoying family meals. The kitchen and dining area have been thoughtfully extended, providing ample room for culinary adventures and family

#### LIVING ROOM

LOUNGE 14'0" x 10'9" (4.27 x 3.29)

**KITCHEN** 19'10" x 9'1" (6.07 x 2.79)

**DINING ROOM** 8'11" x 7'9" (2.74 x 2.37)

**BEDROOM ONE** 14'9" x 11'6" (4.52 x 3.51)

BEDROOM TWO 13'11" x 11'2" (4.26 x 3.41)