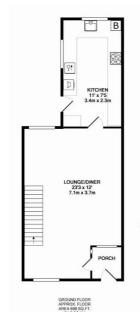

Bernards Portsmouth are delighted to offer this beautifully presented, two bedroom terraced home in the popular location of Stamshaw, Portsmouth.

The property boasts a spacious lounge diner, modern fitted kitchen, two bedrooms and upstairs bathroom. Add this to the convenience of the location, with good transports links and easy access into and out of the city, this could be the ideal home.