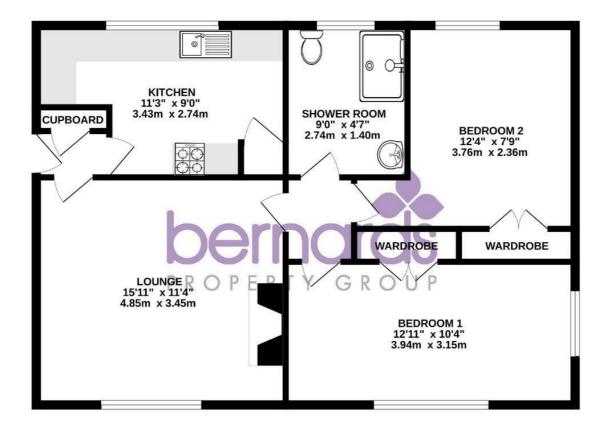

#### LOUNGE

15'11" x 11'4" (4.85m x 3.45m)

#### **KITCHEN**

11'3" x 9'00" (3.43m x 2.74m)

**BEDROOM ONE** 12'11" x 10'4" (3.94 x 3.15)

#### **BEDROOM TWO** 12'4" x 7'9" (3.76m x 2.36m)

SHOWER ROOM 9'00" x 4'7" (2.74m x 1.40m)

### GROUND FLOOR 820 sq.ft. (76.2 sq.m.) approx.

TOTAL FLOOR AREA: 820 sq.ft. (76.2 sq.m.) approx. Whits every attemp has been made to ensure the accuracy of the flooplan contained here, measurements of doors, windows, crosm and any other items are approximate and no responsibility is taken to rany error, emission or mis-statement. This plan is for illustrative purposes only and should be used as such by any prospective purchaser. The services, systems and applications should have not been tested and no guarantee as to their operability or efficiency can be given. Mode with Merope C6025