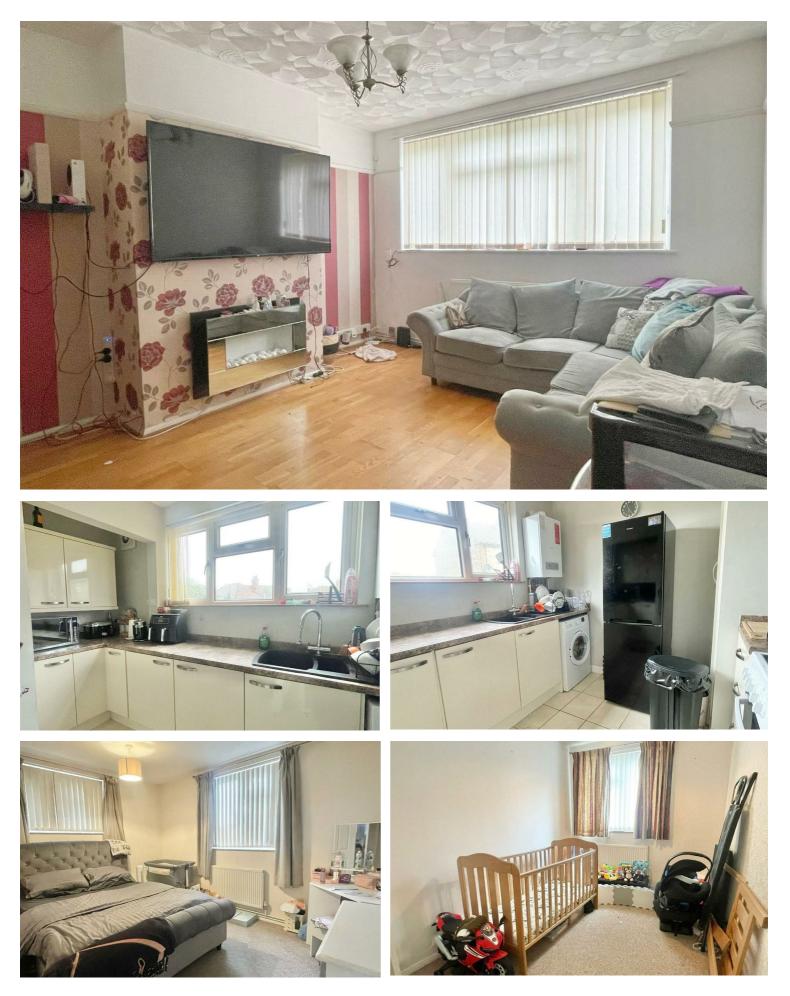

Upon entering, you are welcomed into a spacious lounge; the layout is designed to maximise space and light, creating a warm and homely environment. The flat also features a well-appointed wet room, ensuring all your essential needs are met. One of the standout features of this property is the absence of a forward chain, allowing for a smoother and quicker transaction process. This is particularly advantageous for those eager to settle into their new home without unnecessary delays.

#### LOUNGE

15'11" x 11'4" (4.85m x 3.45m)

#### **KITCHEN**

11'3" x 9'00" (3.43m x 2.74m)

**BEDROOM ONE** 12'11" x 10'4" (3.94 x 3.15)

#### **BEDROOM TWO** 12'4" x 7'9" (3.76m x 2.36m)

SHOWER ROOM 9'00" x 4'7" (2.74m x 1.40m)