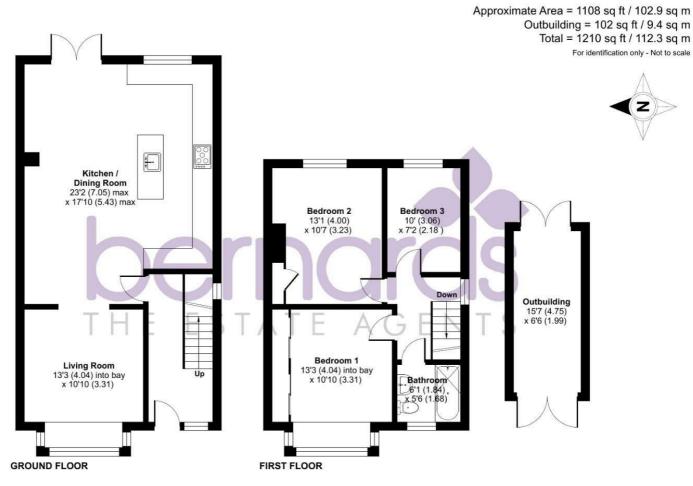

#### ENTRANCE HALL

LIVING ROOM 13'3" x 10'10" (4.04 x 3.31)

KITCHEN/DINING ROOM 23'1" x 17'9" (7.05 x 5.43)

BEDROOM ONE 13'3" x 10'10" (4.04 x 3.31)

BEDROOM TWO 13'1" x 10'7" (4.00 x 3.23)

BEDROOM THREE 10'0" x 7'1" (3.06 x 2.18)

### Seaton Avenue, Portsmouth, PO3

Floor plan produced in accordance with RICS Property Measurement 2nd Edition, Incorporating International Property Measurement Standards (IPMS2 Residential). © nichecom 2025. Produced for Bernards Estate and Letting Agents Ltd. REF: 1299381