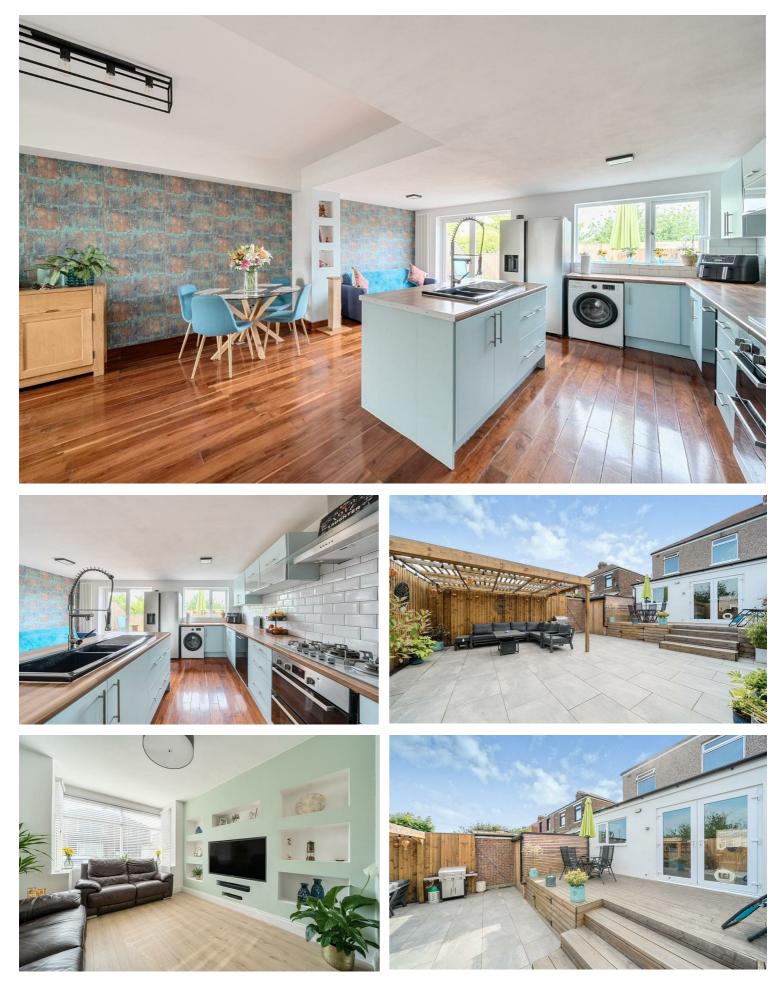

Nestled on Seaton Avenue in the vibrant city of Portsmouth, this charming semi-detached house offers a delightful blend of modern living and comfort. Upon entering, one is welcomed by a lovely entrance hallway that sets the tone for the rest of the home. The open-plan kitchen and dining area, complete with a stylish island, is perfect for both entertaining and family meals. The lounge, located at the front of the property, flows seamlessly into the kitchen/diner, creating a spacious and inviting atmosphere.

Upstairs, the property boasts three wellproportioned bedrooms, ideal for families or those seeking extra space. The family bathroom features a three-piece suite, providing both functionality and style. The outdoor space has been thoughtfully designed, with a beautifully laid patio garden that offers a perfect spot for relaxation or outdoor gatherings. Additionally, the property benefits from a shared driveway providing convenient parking options. The property also benefits from an outbuilding.