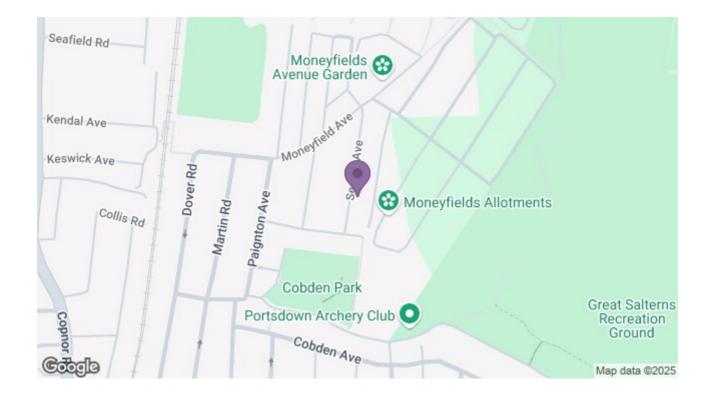

Offers Over £375,000

Seaton Avenue, Portsmouth PO3 6LG

A standout feature is that this property is not over looked and backs on to the allotments giving it plenty of privacy.

This house has been tastefully decorated throughout, ensuring a warm and welcoming environment. With its excellent location and appealing features, this property is an ideal choice for anyone looking to settle in Portsmouth.