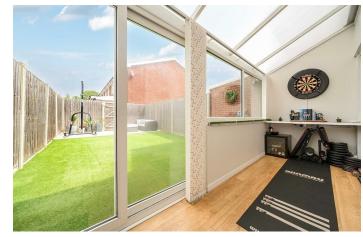

The heart of the home is the generous living room and dining area, which provides an ideal space for family gatherings and entertaining guests. This area seamlessly connects to a contemporary kitchen, making meal preparation a joy. Adjacent to the lounge, the conservatory serves as a versatile playroom, allowing for ample natural light and a cheerful atmosphere.

The low-maintenance garden features stylish AstroTurf, providing a practical outdoor space for children to play or for hosting summer barbecues. Additionally, the garden benefits from rear access and includes a garage located in a block, offering secure parking and extra storage.