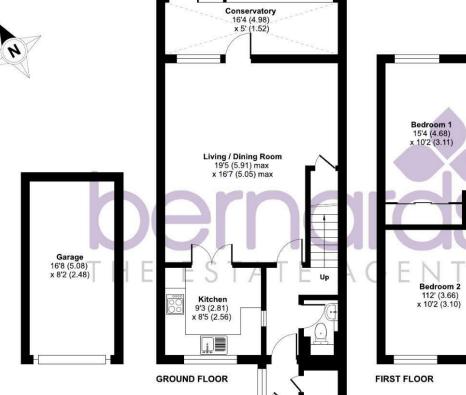

#### Whitecross Gardens, Portsmouth, PO2

Approximate Area = 1056 sq ft / 98.1 sq m Garage = 136 sq ft / 12.6 sq m Total = 1192 sq ft / 110.7 sq m

Bedroom 3 8'3 (2.52) x 6'11 (2.10)

For identification only - Not to scale

floor plan produced in accordance with RICS Property Measurement 2nd Edition, incorporating International Property Measurement Standards (IPMS2 Residential). © nichecom 2025. Produced for Bernards Estate and Letting Agents Ltd. REF: 1285518

## PROPERTY INFORMATION

**ENTRANCE HALL** 

W/C

LIVING/DINING ROOM 19'4" x 16'6" (5.91 x 5.05)

CONSERVATORY 16'4" x 4'11" (4.98 x 1.52)

BEDROOM ONE 15'4" x 10'2" (4.68 x 3.11)

BEDROOM TWO 12'0" x 10'2" (3.66 x 3.10)

**BEDROOM THREE** 8'3" x 6'10" (2.52 x 2.10)

**BATHROOM** 7'8" x 5'10" (2.36 x 1.79)