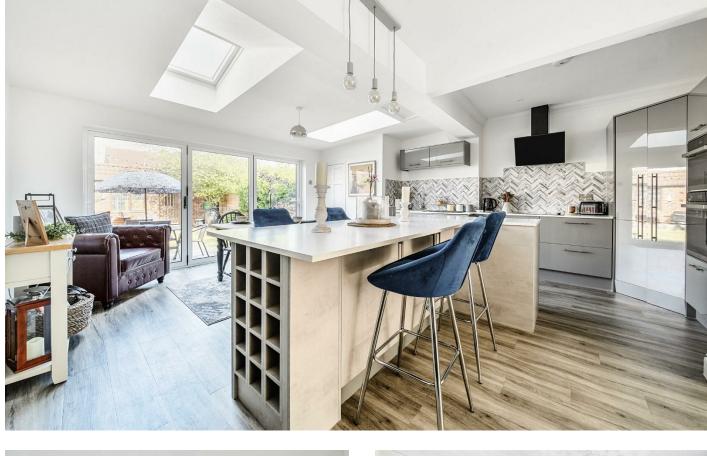

Nestled in the desirable area of Wallisdean Avenue, Portsmouth, this charming midterrace house presents an excellent opportunity for families and professionals alike. Upon entering, you are welcomed into a spacious lounge that seamlessly flows into a stunning open-plan kitchen and dining area. The kitchen has been thoughtfully extended, featuring bi-fold doors that invite natural light and provide a lovely view of the garden, making it perfect for entertaining or family gatherings.

## PROPERTY INFORMATION

**ENTRANCE HALLWAY** 

LOUNGE 14'11" x 11'11" (4.56 x 3.64)

KITCHEN/BREAKFAST ROOM 18'0" x 11'9" (5.50 x 3.59)

DINING ROOM 14'0" x 9'6" (4.28 x 2.92)

W/C

BEDROOM ONE 14'11" x 11'2" (4.55 x 3.41)