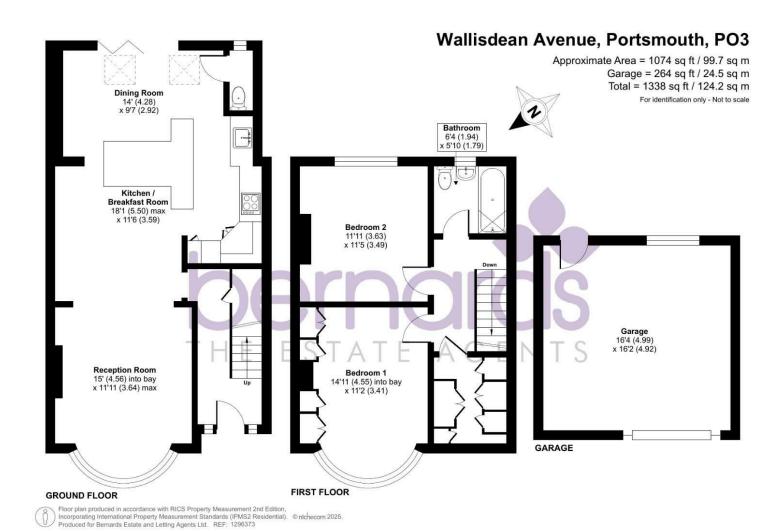

## PROPERTY INFORMATION

**ENTRANCE HALLWAY** 

LOUNGE 14'11" x 11'11" (4.56 x 3.64)

KITCHEN/BREAKFAST ROOM 18'0" x 11'9" (5.50 x 3.59)

DINING ROOM 14'0" x 9'6" (4.28 x 2.92)

W/C

BEDROOM ONE 14'11" x 11'2" (4.55 x 3.41)

BEDROOM TWO 11'10" x 11'5" (3.63 x 3.49)

BEDROOM THREE

**BATHROOM** 6'4" x 5'10" (1.94 x 1.79)

**GARAGE** 16'4" x 16'1" (4.99 x 4.92)

MORTGAGE ADVISOR
We offer financial services
here at Bernards. If you
would like to review your
current Agreement In
Principle or are yet to
source a lender, we have a
number of experienced
Financial Advisors who will
be happy to help.