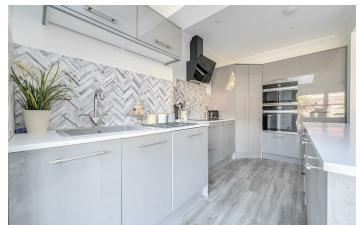

Nestled in the desirable area of Wallisdean Avenue, Portsmouth, this charming midterrace house presents an excellent opportunity for families and professionals alike. Upon entering, you are welcomed into a spacious lounge that seamlessly flows into a stunning open-plan kitchen and dining area. The kitchen has been thoughtfully extended, featuring bi-fold doors that invite natural light and provide a lovely view of the garden, making it perfect for entertaining or family gatherings.

## PROPERTY INFORMATION

**ENTRANCE HALLWAY** 

LOUNGE 14'11" x 11'11" (4.56 x 3.64)

KITCHEN/BREAKFAST ROOM 18'0" x 11'9" (5.50 x 3.59)

DINING ROOM 14'0" x 9'6" (4.28 x 2.92)

W/C

BEDROOM ONE 14'11" x 11'2" (4.55 x 3.41)