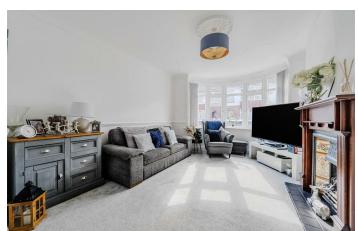

Nestled in the desirable area of Wallisdean Avenue, Portsmouth, this charming midterrace house presents an excellent opportunity for families and professionals alike. Upon entering, you are welcomed into a spacious lounge that seamlessly flows into a stunning open-plan kitchen and dining area. The kitchen has been thoughtfully extended, featuring bi-fold doors that invite natural light and provide a lovely view of the garden, making it perfect for entertaining or family gatherings.

## PROPERTY INFORMATION

**ENTRANCE HALLWAY** 

LOUNGE 14'11" x 11'11" (4.56 x 3.64)

KITCHEN/BREAKFAST ROOM 18'0" x 11'9" (5.50 x 3.59)

DINING ROOM 14'0" x 9'6" (4.28 x 2.92)

W/C

BEDROOM ONE 14'11" x 11'2" (4.55 x 3.41)