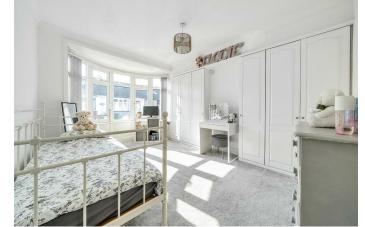

for storage or as a workshop.

Upstairs, the property comprises three wellproportioned bedrooms, including two doubles, with one currently utilised as a walk-in wardrobe, providing ample storage solutions. A modern three-piece family bathroom completes the upper level, ensuring comfort for all residents.

## PROPERTY INFORMATION

**ENTRANCE HALLWAY** 

LOUNGE 14'11" x 11'11" (4.56 x 3.64)

KITCHEN/BREAKFAST ROOM 18'0" x 11'9" (5.50 x 3.59)

DINING ROOM 14'0" x 9'6" (4.28 x 2.92)

W/C

BEDROOM ONE 14'11" x 11'2" (4.55 x 3.41)