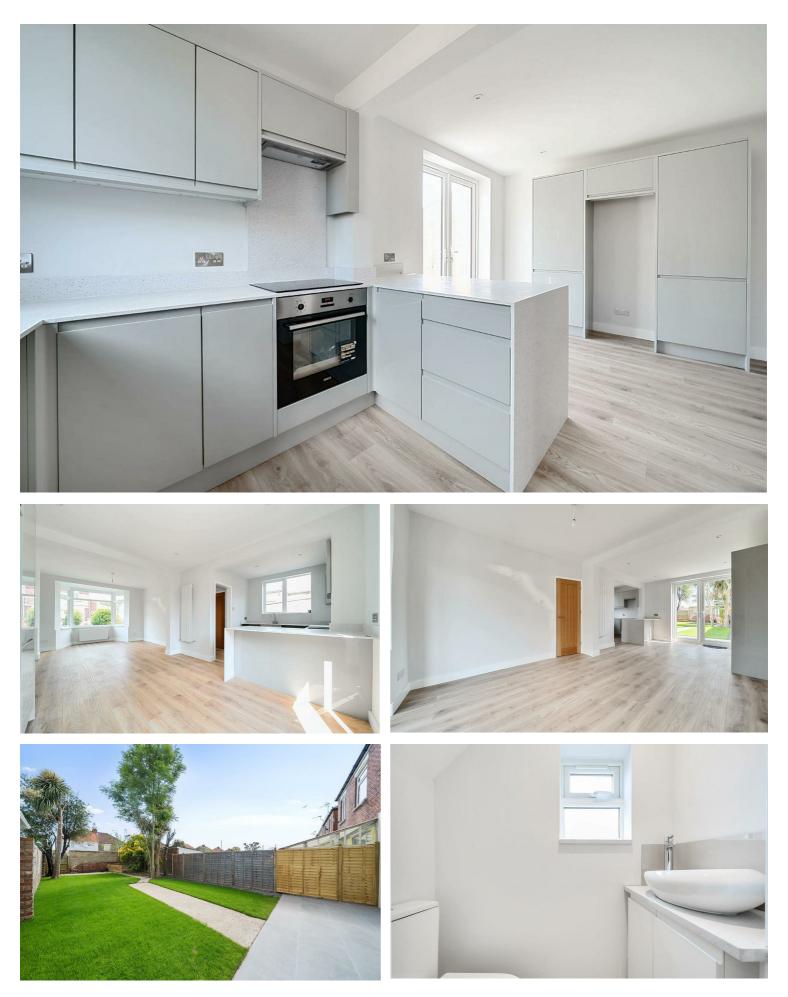

Upon entering, you will find an open plan living space that offers versatility for both relaxation and entertaining. The fully refurbished interior showcases modern finishes while retaining a warm and welcoming atmosphere, making it easy to envision your life here.

One of the standout features of this property is the south-facing garden, which bathes in sunlight throughout the day. This outdoor space is perfect for enjoying summer barbecues, gardening, or simply unwinding in a tranquil setting.

#### LOUNGE

11'9" x 7'7" (3.59 x 2.33)

#### KITCHEN/DINING ROOM 18'2" x 7'10" (5.54 x 2.40)

**BEDROOM ONE** 13'3" x 11'9" (4.06 x 3.59)

BEDROOM TWO 11'9" x 11'0" (3.59 x 3.36)