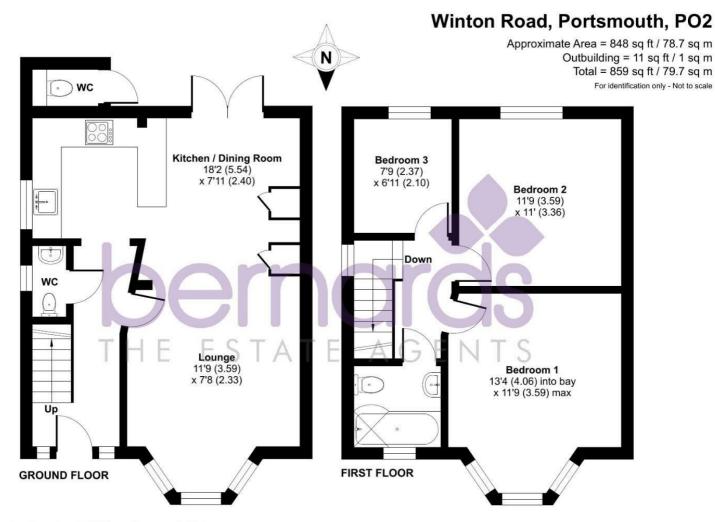

#### LOUNGE

11'9" x 7'7" (3.59 x 2.33)

#### KITCHEN/DINING ROOM 18'2" x 7'10" (5.54 x 2.40)

**BEDROOM ONE** 13'3" x 11'9" (4.06 x 3.59)

BEDROOM TWO 11'9" x 11'0" (3.59 x 3.36)

#### **BEDROOM THREE** 7'9" x 6'10" (2.37 x 2.10)

Portsmouth Council Tax The local authority is Portsmouth City Council.

BAND : C - £1,844.85

Scan here to see all our properties for sale and rent

Floor plan produced in accordance with RICS Property Measurement 2nd Edition, Incorporating International Property Measurement Standards (IPMS2 Residential). ©ntchecom 2025. Produced for Bernards Estate and Letting Agents Ltd. REF: 1290334