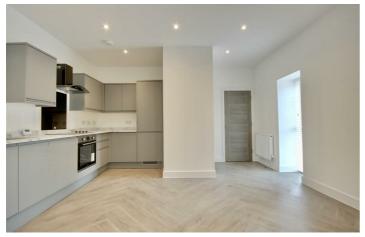

The property offers a bright and airy open living / kitchen area with Juliette style balcony. The kitchen is fully equipped with integrated white goods, and the living area is a spacious size, with modern white & grey decor. There are two double bedrooms and a brand new, modern fitted bathroom. Further features include an allocated parking space!