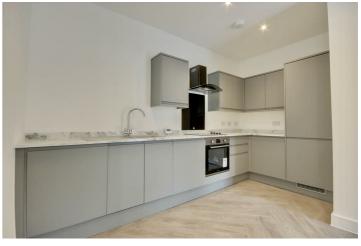

The property offers a bright and airy open living / kitchen area with Juliette style balcony. The kitchen is fully equipped with integrated white goods, and the living area is a spacious size, with modern white & grey decor. There are two double bedrooms and a brand new, modern fitted bathroom. Further features include an allocated parking space!