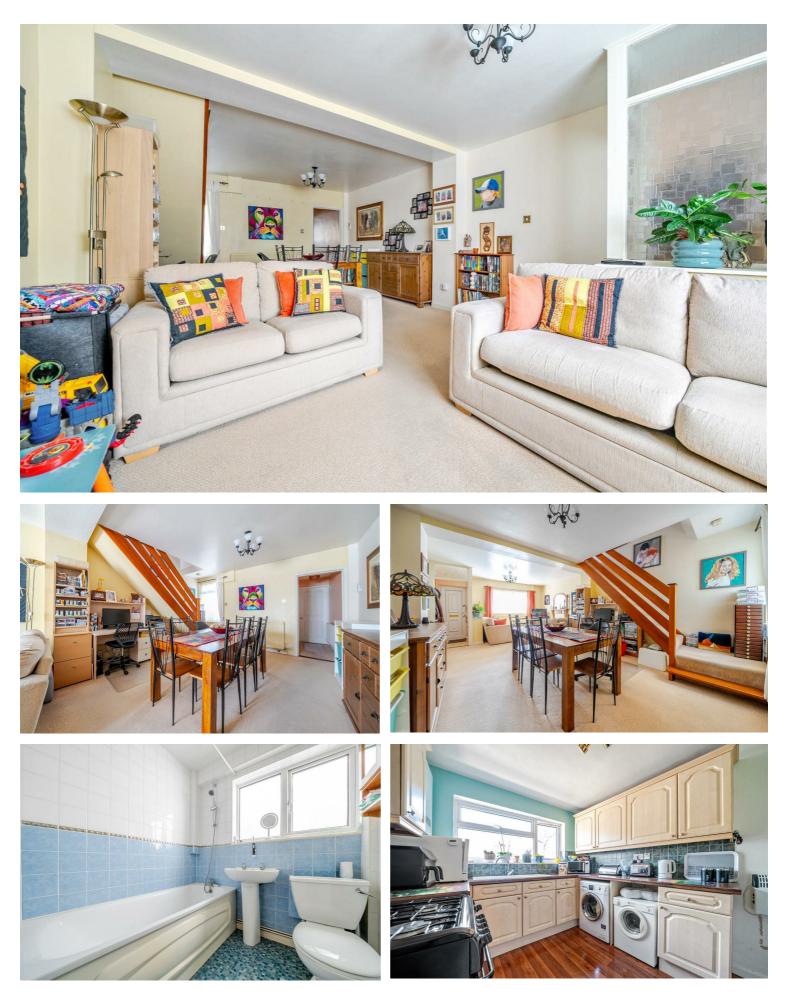

Nestled on the charming Queens Road in Portsmouth, this delightful house offers a perfect blend of comfort and practicality. Upon entering, you are welcomed into an inviting open plan lounge and dining area, ideal for both relaxation and entertaining. The space is bright and airy, creating a warm atmosphere for family gatherings or quiet evenings in.

Moving through the property, you will find a wellappointed three-piece family bathroom, designed for convenience and functionality. At the rear of the house, the fitted kitchen provides a practical space for culinary pursuits, with ample storage and work surfaces to cater to your needs.

Upstairs, the property boasts two generously sized

double bedrooms, each offering a peaceful retreat for rest and relaxation. These rooms are perfect for families, guests, or even as a home office.

One of the standout features of this property is the expansive garden, measuring approximately 60 feet. This outdoor space is laid to shingle and patio, providing a low-maintenance area for outdoor entertaining, gardening, or simply enjoying the fresh air.