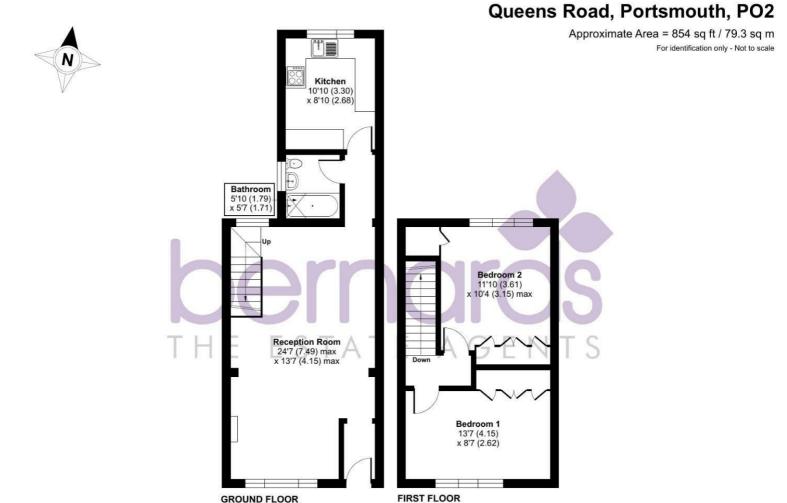

#### **RECEPTION ROOM** 24'6" x 13'7" (7.49 x 4.15)

BATHROOM 5'10" x 5'7" (1.79 x 1.71)

KITCHEN 10'9" x 8'9" (3.30 x 2.68)

BEDROOM ONE 13'7" x 8'7" (4.15 x 2.62)

#### **BEDROOM TWO**

11'10" x 10'4" (3.61 x 3.15)