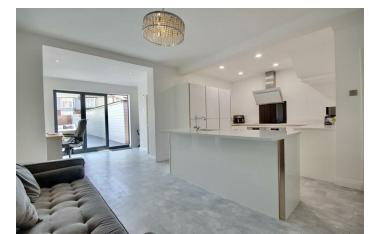

The heart of the home is undoubtedly the expansive open-plan kitchen and dining area, featuring a stunning island adorned in white with gold finishes, perfect for both cooking and socialising. This area flows seamlessly into a thoughtfully designed extension that includes a utility room and a dedicated office space, catering to modern living needs.

### PROPERTY INFORMATION

**ENTRANCE HALLWAY** 

LOUNGE 14'4" x 12'10" (4.38 x 3.93)

**KITCHEN/DINER** 20'0" x 15'9" (6.11 x 4.82)

EXTENSION/UTILITY SPACE

18'8" x 7'7" (5.71 x 2.33)

W/C

**BEDROOM ONE** 15'8" x 12'7" (4.78 x 3.84)