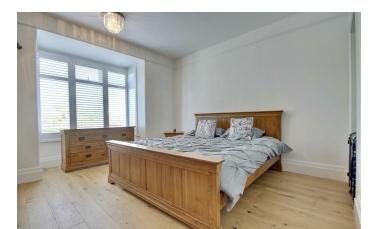

Upstairs, you will find three generously sized double bedrooms, each fitted with stylish shutters, ensuring privacy and light control. The family bathroom is wellappointed, providing a comfortable space for daily routines.

### PROPERTY INFORMATION

**ENTRANCE HALLWAY** 

LOUNGE 14'4" x 12'10" (4.38 x 3.93)

**KITCHEN/DINER** 20'0" x 15'9" (6.11 x 4.82)

EXTENSION/UTILITY SPACE

18'8" x 7'7" (5.71 x 2.33)

W/C

**BEDROOM ONE** 15'8" x 12'7" (4.78 x 3.84)