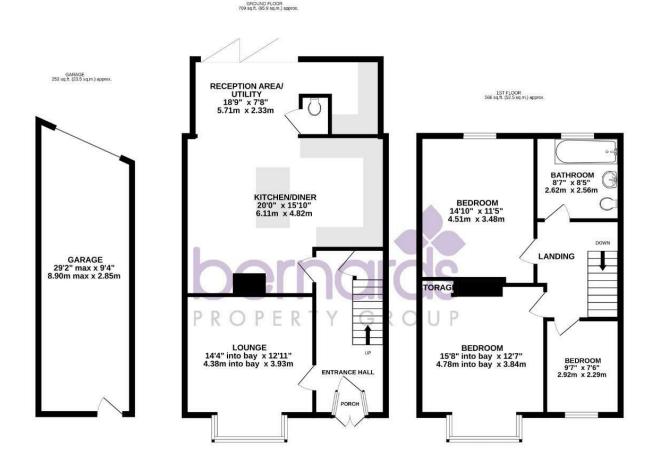

TOTAL FLOOR AREA: 1528 sq.ft. (141.9 sq.m.) approx.

129 London Road, Portsmouth, Hampshire, PO2 9AA t: 02392 728090

### PROPERTY INFORMATION

**ENTRANCE HALLWAY** 

LOUNGE 14'4" x 12'10" (4.38 x 3.93)

**KITCHEN/DINER** 20'0" x 15'9" (6.11 x 4.82)

EXTENSION/UTILITY SPACE

18'8" x 7'7" (5.71 x 2.33)

W/C

**BEDROOM ONE** 15'8" x 12'7" (4.78 x 3.84)

BEDROOM TWO 14'9" x 11'5" (4.51 x 3.48)

**BEDROOM THREE** 9'6" x 7'6" (2.92 x 2.29)

**BATHROOM** 8'7" x 8'4" (2.62 x 2.56)

**GARAGE** 29'2" x 9'4" (8.90 x 2.85)

MORTGAGE ADVISOR

We offer financial services here at Bernards. If you would like to review your current Agreement In Principle or are yet to source a lender, we have a number of experienced Financial Advisors who will be happy to help.