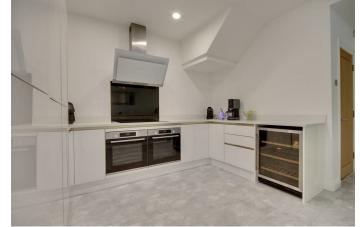

The heart of the home is undoubtedly the expansive open-plan kitchen and dining area, featuring a stunning island adorned in white with gold finishes, perfect for both cooking and socialising. This area flows seamlessly into a thoughtfully designed extension that includes a utility room and a dedicated office space, catering to modern living needs.

### PROPERTY INFORMATION

**ENTRANCE HALLWAY** 

LOUNGE 14'4" x 12'10" (4.38 x 3.93)

**KITCHEN/DINER** 20'0" x 15'9" (6.11 x 4.82)

EXTENSION/UTILITY SPACE

18'8" x 7'7" (5.71 x 2.33)

W/C

**BEDROOM ONE** 15'8" x 12'7" (4.78 x 3.84)