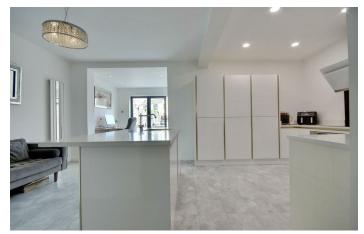

The heart of the home is undoubtedly the expansive open-plan kitchen and dining area, featuring a stunning island adorned in white with gold finishes, perfect for both cooking and socialising. This area flows seamlessly into a thoughtfully designed extension that includes a utility room and a dedicated office space, catering to modern living needs.

### PROPERTY INFORMATION

**ENTRANCE HALLWAY** 

LOUNGE 14'4" x 12'10" (4.38 x 3.93)

**KITCHEN/DINER** 20'0" x 15'9" (6.11 x 4.82)

EXTENSION/UTILITY SPACE

18'8" x 7'7" (5.71 x 2.33)

W/C

**BEDROOM ONE** 15'8" x 12'7" (4.78 x 3.84)