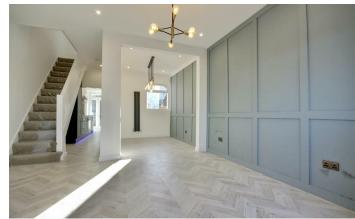

#### LOUNGE

4.09m into bay)

**DINING ROOM** 7'8" x 9'10" (2.34m x 3.00m)

**KITCHEN** 9'6" x 10'11" (2.90m x 3.33m)

BATHROOM 8'9" x 5'2" (2.67m x 1.57m)

**BEDROOM ONE** 13'2" x 10'2" (4.01m x 3.10m)

**BEDROOM TWO** 11'3" x 9'6' (3.43m x 2.90m')