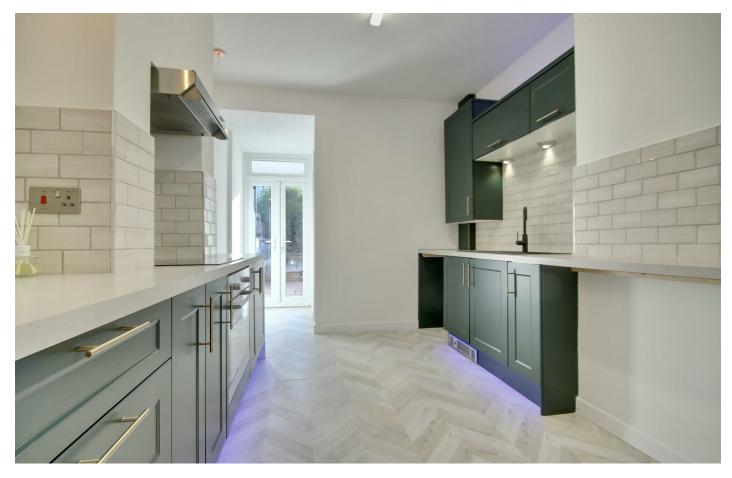

The heart of the home is undoubtedly the modern kitchen, which is well-equipped and designed to meet the needs of contemporary living. The stylish bathroom complements the overall modern aesthetic of the property, ensuring that both functionality and elegance are at the forefront.

#### LOUNGE

4.09m into bay)

**DINING ROOM** 7'8" x 9'10" (2.34m x 3.00m)

**KITCHEN** 9'6" x 10'11" (2.90m x 3.33m)

BATHROOM 8'9" x 5'2" (2.67m x 1.57m)

**BEDROOM ONE** 13'2" x 10'2" (4.01m x 3.10m)

**BEDROOM TWO** 11'3" x 9'6' (3.43m x 2.90m')