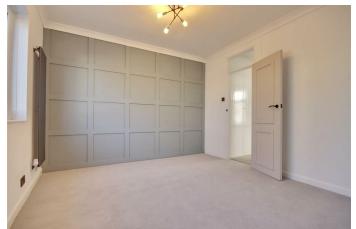

#### LOUNGE

4.09m into bay)

**DINING ROOM** 7'8" x 9'10" (2.34m x 3.00m)

**KITCHEN** 9'6" x 10'11" (2.90m x 3.33m)

BATHROOM 8'9" x 5'2" (2.67m x 1.57m)

**BEDROOM ONE** 13'2" x 10'2" (4.01m x 3.10m)

**BEDROOM TWO** 11'3" x 9'6' (3.43m x 2.90m')

**BEDROOM THREE** 9'11" x 7'8" (3.02m x 2.34m)