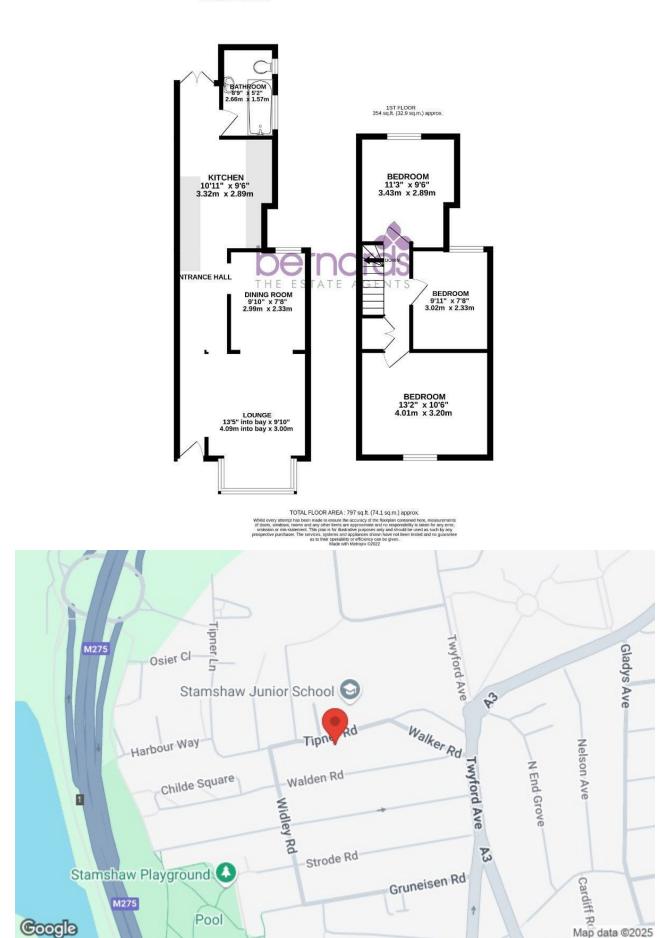

GROUND FLOOR 444 sq.ft. (41.2 sq.m.) approx

129 London Road, Portsmouth, Hampshire, PO2 9AA t: 02392 728090

Asking Price £290,000

Tipner Road, Portsmouth PO2 8QP

**HIGHLIGHTS** 

2

- **BAY & FORECOURT**
- THREE BEDROOMS
- **TWO RECEPTION ROOMS**
- MODERN KITCHEN
- MODERN BATHROOM
- SOUTH FACING GARDEN
- REFURBED IN 2022

#### LOUNGE

4.09m into bay)

**DINING ROOM** 7'8" x 9'10" (2.34m x 3.00m)

**KITCHEN** 9'6" x 10'11" (2.90m x 3.33m)

BATHROOM 8'9" x 5'2" (2.67m x 1.57m)

**BEDROOM ONE** 13'2" x 10'2" (4.01m x 3.10m)

**BEDROOM TWO** 11'3" x 9'6' (3.43m x 2.90m')

**BEDROOM THREE** 9'11" x 7'8" (3.02m x 2.34m)