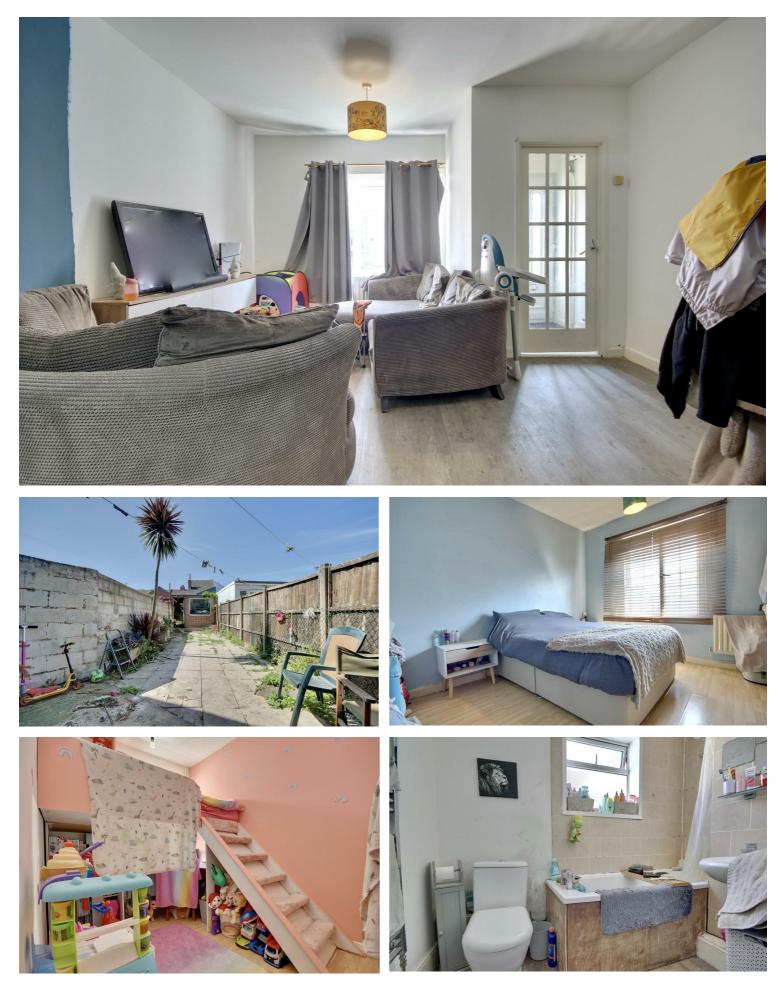

Upon entering, you are welcomed into a spacious lounge/diner. This versatile area is filled with natural light, creating a warm and inviting atmosphere. The property features three generously sized bedrooms, providing ample space for family or guests. The upstairs bathroom is conveniently located, ensuring privacy and ease of access. One of the standout features of this home is the delightful west-facing garden, which offers a wonderful outdoor space to enjoy the afternoon sun.

#### PORCH

LOUNGE/DINER 21'6" x 13'3" (6.56 x 4.04)

KITCHEN 16'9" x 7'11" (5.13 x 2.43)

#### GARDEN

#### **FIRST FLOOR**

**BEDROOM ONE** 13'1" x 10'10" (3.99 x 3.32)

BEDROOM TWO 10'2" x 6'8" (3.12 x 2.04)

**BEDROOM THREE** 9'0" x 7'10" (2.75 x 2.41)

BATHROOM 8'3" x 4'10" (2.53 x 1.49)

Portsmouth Council Tax The local authority is