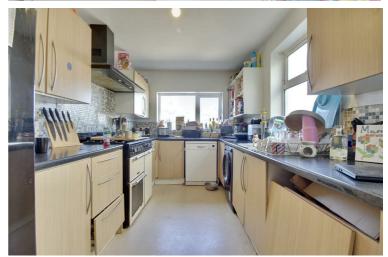

#### PORCH

LOUNGE/DINER 21'6" x 13'3" (6.56 x 4.04)

KITCHEN 16'9" x 7'11" (5.13 x 2.43)