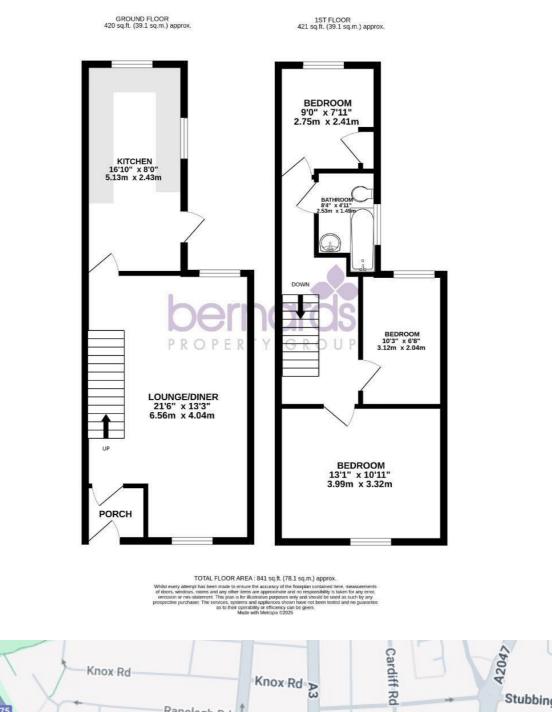

#### PORCH

LOUNGE/DINER 21'6" x 13'3" (6.56 x 4.04)

KITCHEN 16'9" x 7'11" (5.13 x 2.43)

#### **FIRST FLOOR**

**BEDROOM ONE** 13'1" x 10'10" (3.99 x 3.32)

BEDROOM TWO 10'2" x 6'8" (3.12 x 2.04)

**BEDROOM THREE** 9'0" x 7'10" (2.75 x 2.41)

BATHROOM 8'3" x 4'10" (2.53 x 1.49)

Portsmouth Council Tax The local authority is