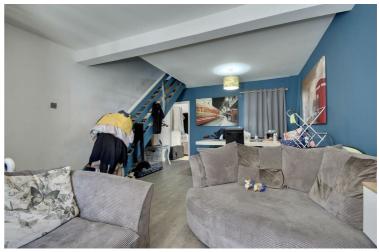

Upon entering, you are welcomed into a spacious lounge/diner. This versatile area is filled with natural light, creating a warm and inviting atmosphere. The property features three generously sized bedrooms, providing ample space for family or guests. The upstairs bathroom is conveniently located, ensuring privacy and ease of access. One of the standout features of this home is the delightful west-facing garden, which offers a wonderful outdoor space to enjoy the afternoon sun.

#### PORCH

LOUNGE/DINER 21'6" x 13'3" (6.56 x 4.04)

KITCHEN 16'9" x 7'11" (5.13 x 2.43)