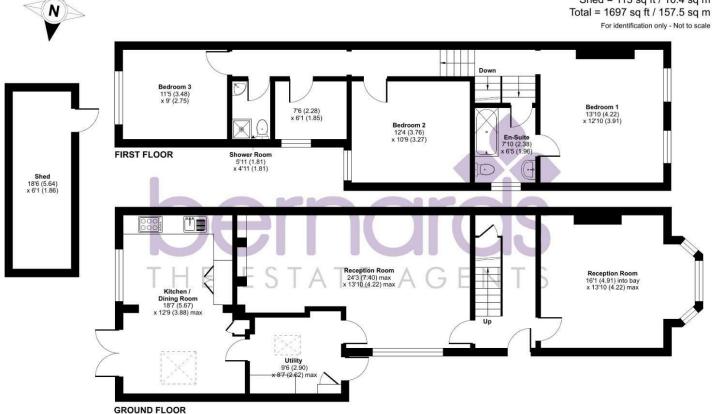

### Beresford Road, Portsmouth, PO2

Approximate Area = 1584 sq ft / 147.1 sq m Shed = 113 sq ft / 10.4 sq m Total = 1697 sq ft / 157.5 sq m

floor plan produced in accordance with RICS Property Measurement 2nd Edition, ncorporating International Property Measurement Standards (IPMS2 Residential). © ntchecom 2025. Produced for Bernards Estate and Letting Agents Ltd. REF: 1279872

## PROPERTY INFORMATION

FRONT RECEPTION 16'1" x 13'10" (4.91 x 4.22)

MIDDLE RECEPTION 24'3" x 13'10" (7.40 x 4.22)

KITCHEN/DINER 18'7" x 12'8" (5.67 x 3.88)

9'6" x 8'7" (2.90 x 2.62)

**BEDROOM ONE** 13'10" x 12'9" (4.22 x 3.91)

**ENSUITE** 7'9" x 6'5" (2.38 x 1.96)

**BEDROOM TWO** 12'4" x 10'8" (3.76 x 3.27)

**BEDROOM THREE** 11'5" x 9'0" (3.48 x 2.75)

**STUDY** 7'5" x 6'0" (2.28 x 1.85)

SHOWER ROOM 5'11" x 5'11" (1.81 x 1.81)

18'6" x 6'1" (5.64 x 1.86)