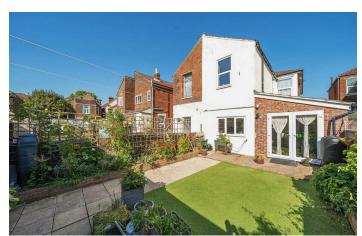

## Offers In Excess Of £325,000

Beresford Road, Portsmouth PO2 0BZ

- SEMI DETACHED
- KITCHEN WITH ISLAND
- TWO LARGE RECEPTIONS
- TWO BATHROOMS
- UTILITY ROOM
- STUDY
- WEST FACING GARDEN
- 147 SQM
- IDEAL FAMILY HOME
- NEARBY LOCAL AMENITIES

The west-facing garden is a delightful feature, offering a sun-soaked outdoor space for children to play or for adults to unwind after a long day. This large family home is not only designed for comfort but also for enjoyment, with plenty of room for everyone to thrive.