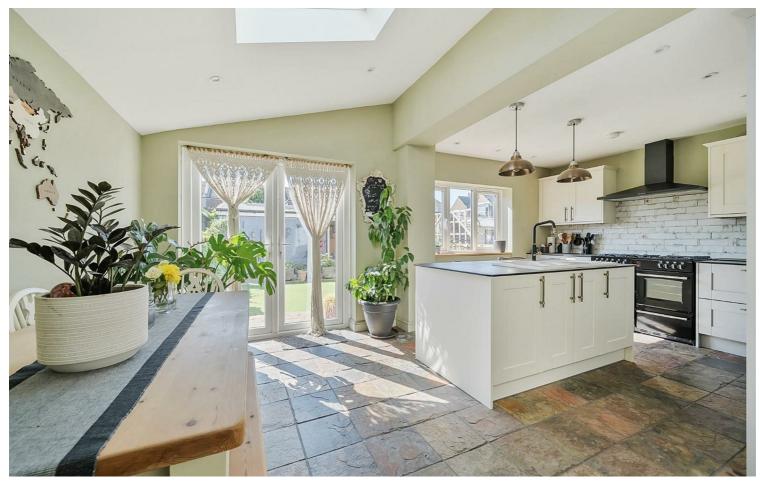

Located on Beresford Road in Portsmouth, this semi-detached house presents an excellent opportunity for families seeking a spacious and comfortable home. Boasting two inviting reception rooms, this property is perfect for both relaxation and entertaining guests. The heart of the home is undoubtedly the well-appointed kitchen, featuring a stylish island that enhances both functionality and aesthetics.

## PROPERTY INFORMATION

FRONT RECEPTION 16'1" x 13'10" (4.91 x 4.22)

MIDDLE RECEPTION 24'3" x 13'10" (7.40 x 4.22)

**KITCHEN/DINER** 18'7" x 12'8" (5.67 x 3.88)

UTILITY 9'6" x 8'7" (2.90 x 2.62)

**BEDROOM ONE** 13'10" x 12'9" (4.22 x 3.91)