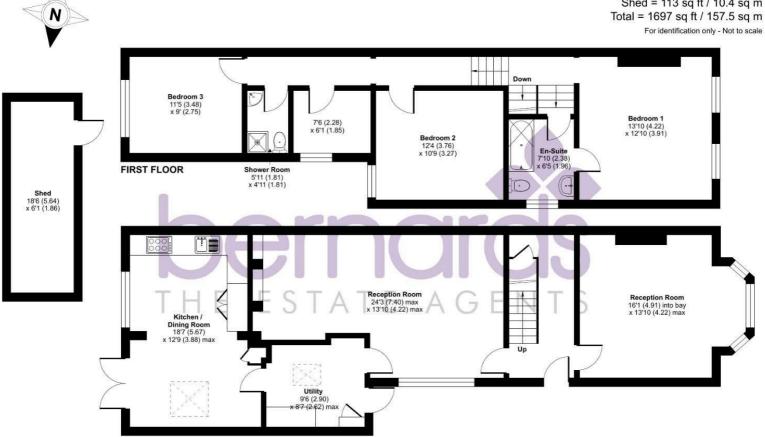

## PROPERTY INFORMATION

FRONT RECEPTION 16'1" x 13'10" (4.91 x 4.22)

MIDDLE RECEPTION 24'3" x 13'10" (7.40 x 4.22)

**KITCHEN/DINER** 18'7" x 12'8" (5.67 x 3.88)

UTILITY 9'6" x 8'7" (2.90 x 2.62)

**BEDROOM ONE** 13'10" x 12'9" (4.22 x 3.91)

**ENSUITE** 7'9" x 6'5" (2.38 x 1.96)

**BEDROOM TWO** 12'4" x 10'8" (3.76 x 3.27)

**BEDROOM THREE** 11'5" x 9'0" (3.48 x 2.75)

**STUDY** 7'5" x 6'0" (2.28 x 1.85)

SHOWER ROOM 5'11" x 5'11" (1.81 x 1.81)

**SHED** 18'6" x 6'1" (5.64 x 1.86)

## Beresford Road, Portsmouth, PO2

Approximate Area = 1584 sq ft / 147.1 sq m Shed = 113 sq ft / 10.4 sq m

Floor plan produced in accordance with RICS Property Measurement 2nd Edition, Incorporating International Property Measurement Standards (IPMS2 Residential). © ntchecom 2025. Produced for Bernards Estate and Letting Agents Ltd. REF: 1279872

**GROUND FLOOR** 