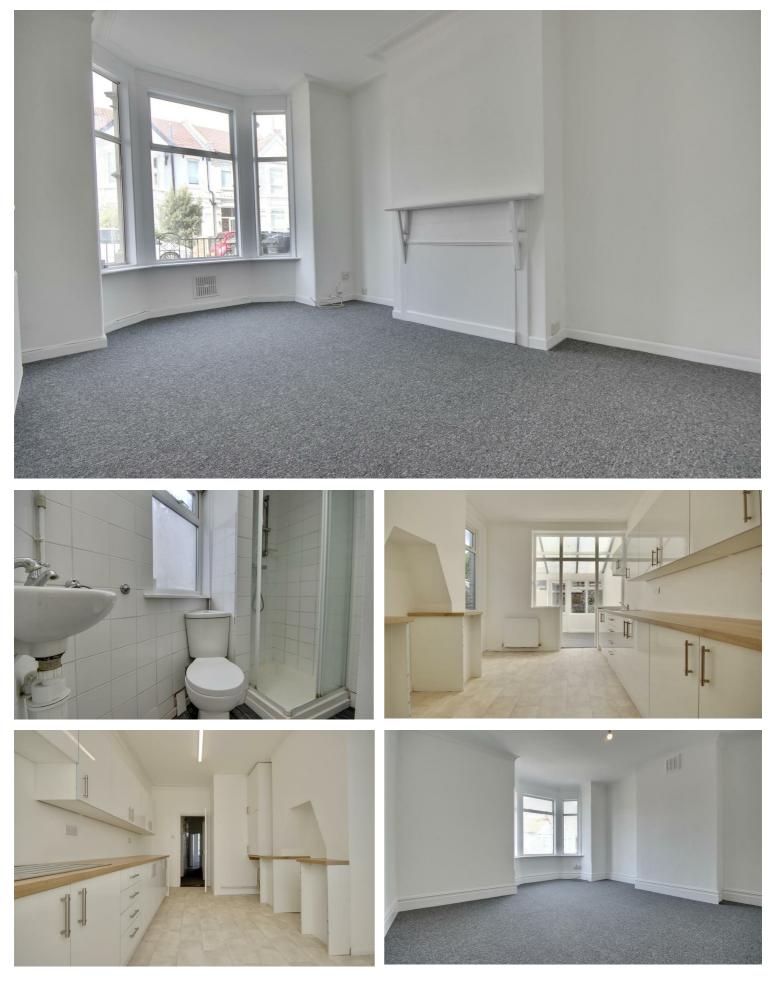

Nestled on Shadwell Road in the vibrant city of Portsmouth, this charming house offers a delightful blend of comfort and potential. Upon entering, you are greeted by the first of two reception rooms, which is both bright and airy, creating an inviting atmosphere for relaxation or entertaining guests. The ground floor also features a convenient shower room, enhancing the practicality of the living space.

At the rear of the property, the kitchen has been thoughtfully extended, providing ample room for culinary pursuits and family gatherings. The southfacing garden is a true highlight, bathed in sunlight, and includes a brick-built shed, perfect for additional storage or as a workshop.

## SHOWER ROOM

**KITCHEN** 14'7" x 10'0" (4.47 x 3.06)

**CONSERVATORY** 10'0" 7'4" (3.06 2.26)

GARDEN