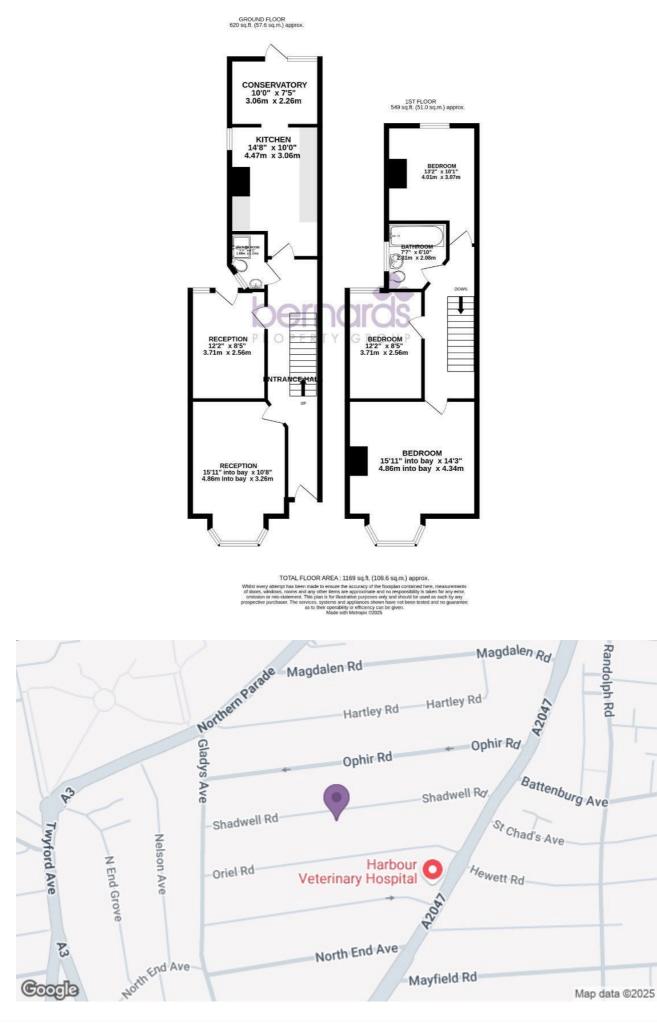

# **ENTRANCE HALL**

LIVING ROOM 15'11" x 10'8" (4.86 x 3.26)

DINING ROOM 12'2" x 8'4" (3.71 x 2.56)

## SHOWER ROOM

**KITCHEN** 14'7" x 10'0" (4.47 x 3.06)

**CONSERVATORY** 10'0" 7'4" (3.06 2.26)

GARDEN

# FIRST FLOOR

**BEDROOM ONE** 15'11" x 14'2" (4.86 x 4.34)

BEDROOM TWO 13'1" x 10'0" (4.01 x 3.07)

BEDROOM THREE 12'2" x 8'4" (3.71 x 2.56)

BATHROOM 7'6" x 6'9" (2.31 x 2.08)