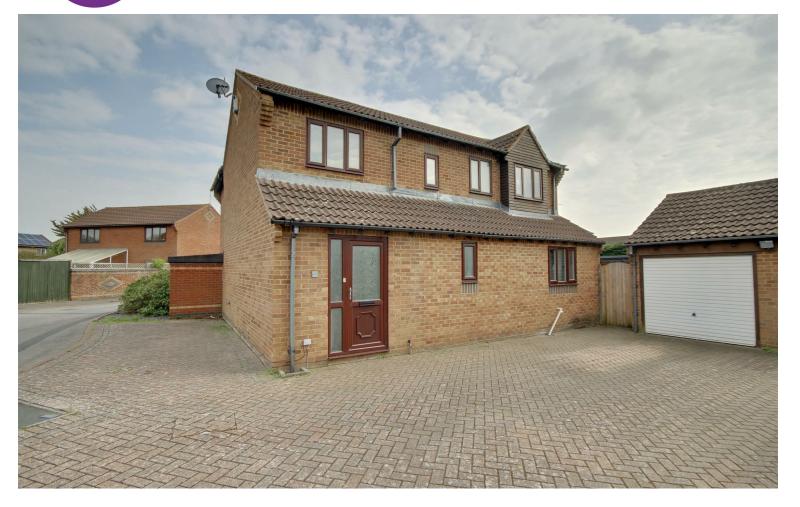

We are delighted to bring to the sales market this Four bed detached house situated in the highly sought after location of Foxley Drive, Anchorage Park.

This property offers fantastic potential throughout, would make a beautiful family home and will be perfect for those looking to upsize. With a stunning two-storey extension to the rear, this property now offers over 1,500 Sq ft. This house has plenty of space on offer, with downstairs comprising of; three reception rooms, spacious kitchen and the added benefit of utility space and WC.

Externally, you can access the low maintenance garden via the kitchen, rear reception room and to the side of the house. To the front, you have the driveway for multiple vehicles and the garage.

To arrange your internal viewing, please contact the Portsmouth Branch on 02392 728090.