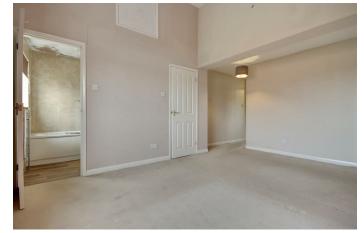

Going upstairs, the space continues with four spacious double bedrooms and the family bathroom. With the extension, it has created a fantastic master bedroom with vaulted ceiling, walk-in wardrobe and en-suite.

WALK-IN WARDROBE 5'8" x 4'5" (1.75 x 1.35)

**EN-SUITE** 5'8" x 5'6" (1.75 x 1.70)

**BEDROOM TWO** 13'3" x 8'9" (4.04 x 2.69)

**BEDROOM THREE** 10'10" x 10'2" (3.31 x 3.10)

**BEDROOM FOUR** 13'10" x 10'2" (4.24 x 3.12)