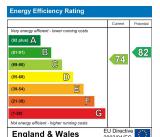

**FAMILY BATHROOM** 6'11" x 6'2" (2.13 x 1.88)

PORTSMOUTH COUNCIL TAX The local authority is Portsmouth City Council.

BAND : E £2,665.57