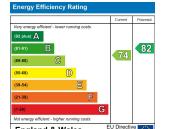

**FAMILY BATHROOM** 6'11" x 6'2" (2.13 x 1.88)

PORTSMOUTH COUNCIL TAX The local authority is Portsmouth City Council.

BAND : E £2,665.57