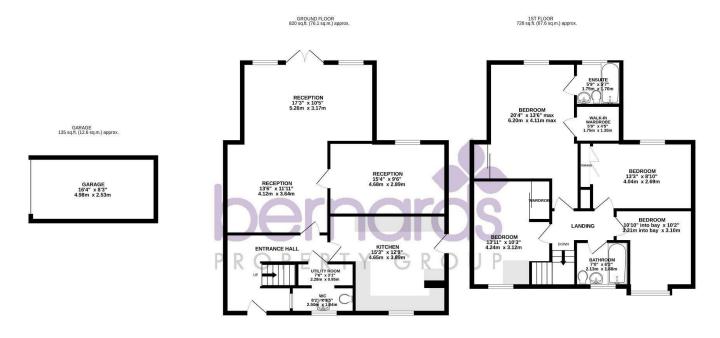

TOTAL FLOOR AREA: 1683 sq.ft. (156.3 sq.m.) approx

## PROPERTY INFORMATION

**DRIVEWAY** 

GARAGE 16'4" x 8'3" (4.98 x 2.53)

**ENTRANCE HALL** 

UTILITY ROOM 7'5" x 3'1" (2.28 x 0.95)

**DOWNSTAIRS WC** 8'2" x 3'4" (2.50 x 1.04)

**KITCHEN** 15'3" x 12'9" (4.65 x 3.89)

**RECEPTION ONE** 13'6" x 11'11" (4.12 x 3.64)

**RECEPTION TWO** 17'3" x 10'4" (5.26 x 3.17)

**RECEPTION THREE** 15'4" x 9'5" (4.68 x 2.89)

**REAR GARDEN** 

FIRST FLOOR

MASTER BEDROOM 20'4" x 13'5" (6.20 x 4.11)

WALK-IN WARDROBE 5'8" x 4'5" (1.75 x 1.35)

**EN-SUITE** 5'8" x 5'6" (1.75 x 1.70)

**BEDROOM TWO** 13'3" x 8'9" (4.04 x 2.69)

**BEDROOM THREE** 10'10" x 10'2" (3.31 x 3.10)

**BEDROOM FOUR** 13'10" x 10'2" (4.24 x 3.12)

**FAMILY BATHROOM** 6'11" x 6'2" (2.13 x 1.88)

PORTSMOUTH COUNCIL TAX The local authority is Portsmouth City Council.

BAND : E £2,665.57