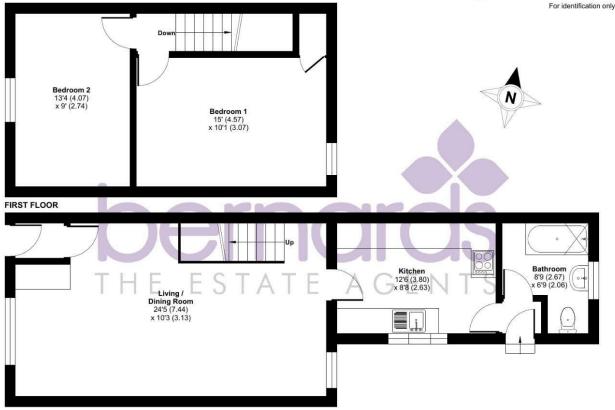

### **Glencoe Road, Portsmouth, PO1**

Approximate Area = 839 sq ft / 77.9 sq m For identification only - Not to scale

GROUND FLOOR

Floor plan produced in accordance with RICS Property Measurement 2nd Edition, ncorporating International Property Measurement Standards (IPMS2 Residential) Produced for Bernards Estate and Letting Agents Ltd. REF: 1280428

#### **ENTRANCE HALL**

LIVING/DINER ROOM 24'4" x 10'3" (7.44 x 3.13)

**KITCHEN** 12'5" x 8'7" (3.80 x 2.63)

BATHROOM 8'9" x 6'9" (2.67 x 2.06)

**BEDROOM ONE** 14'11" x 10'0" (4.57 x 3.07)

**BEDROOM TWO** 13'4" x 8'11" (4.07 x 2.74)