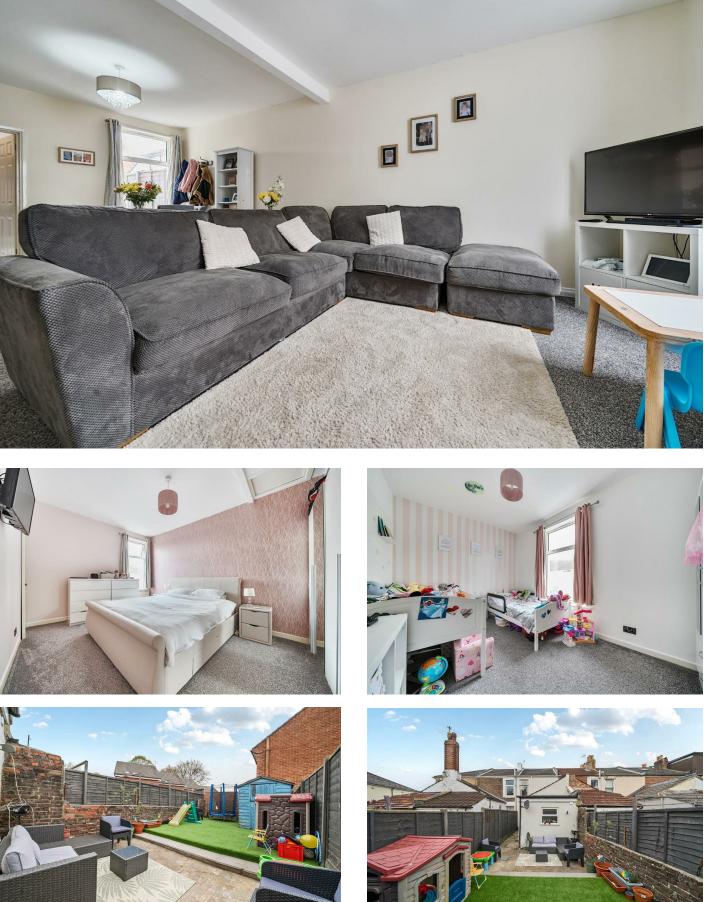

#### \*\* MODERN TWO BEDROOM HOME \*\*

We are delighted to welcome to the market this lovely two bedroom home in the popular location of Glencoe Road, Fratton.

On entrance to the property we are Please call Bernards Portsmouth on greeted by the spacious open plan 02392 728090 to arrange your lounge/diner which is a great space internal viewing. for family get togethers, The property has a modern three piece bathroom suite which is accessed through the neutral fitted kitchen, The fitted kitchen has plenty of work

Call today to arrange a viewing 02392 728090 www.bernardsestates.co.uk

top space, wall and base units and spaces for appliances. The low maintenance garden is east facing.

Upstairs leads to two double bedrooms which are both neutrally decorated.

#### **ENTRANCE HALL**

LIVING/DINER ROOM 24'4" x 10'3" (7.44 x 3.13)

**KITCHEN** 12'5" x 8'7" (3.80 x 2.63)

BATHROOM 8'9" x 6'9" (2.67 x 2.06)

**BEDROOM ONE** 14'11" x 10'0" (4.57 x 3.07)

**BEDROOM TWO** 13'4" x 8'11" (4.07 x 2.74)