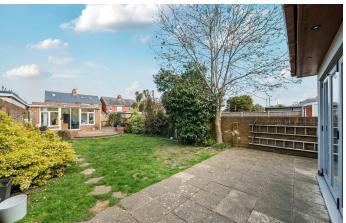

The garden is a lovely retreat, laid to lawn and complete with a charming summer house at the bottom, perfect for relaxation or hobbies. Additionally, side access enhances the convenience of this outdoor space.

For those in need of additional space, the loft room is fully boarded and features Velux windows, offering a bright and airy atmosphere, along with another walk-in wardrobe

To the front of the property you will see a garage and parking space making every day living more convenient