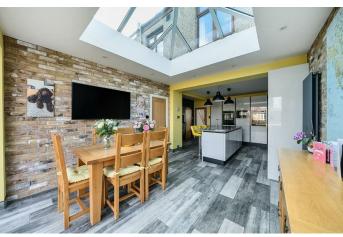

Upon entering, you are greeted by an inviting open lounge that seamlessly flows into a stylish kitchen diner. The kitchen is a true highlight, featuring a central island and bi-fold doors that open up to the garden, creating a wonderful space for entertaining or enjoying the outdoors. The ground floor also boasts a convenient utility room, a spacious storage cupboard, and a well-appointed shower room, ensuring practicality for everyday living.

#### **ENTRANCE**

LIVING ROOM 17'9" x 13'8" (5.42 x 4.18)

**KITCHEN/DINER** 24'7" x 15'1" (7.50 x 4.60)

UTILITY ROOM 10'0" x 6'7" (3.07 x 2.01)

BATHROOM 6'1" x 6'1" (1.87 x 1.86)

GARAGE 13'1" x 7'3" (4.01 x 2.21)