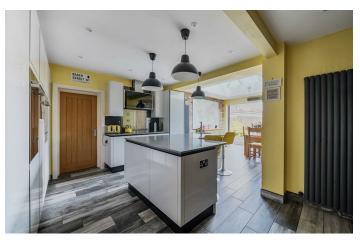

Upon entering, you are greeted by an inviting open lounge that seamlessly flows into a stylish kitchen diner. The kitchen is a true highlight, featuring a central island and bi-fold doors that open up to the garden, creating a wonderful space for entertaining or enjoying the outdoors. The ground floor also boasts a convenient utility room, a spacious storage cupboard, and a well-appointed shower room, ensuring practicality for everyday living.

#### **ENTRANCE**

LIVING ROOM 17'9" x 13'8" (5.42 x 4.18)

**KITCHEN/DINER** 24'7" x 15'1" (7.50 x 4.60)

UTILITY ROOM 10'0" x 6'7" (3.07 x 2.01)

BATHROOM 6'1" x 6'1" (1.87 x 1.86)

GARAGE 13'1" x 7'3" (4.01 x 2.21)