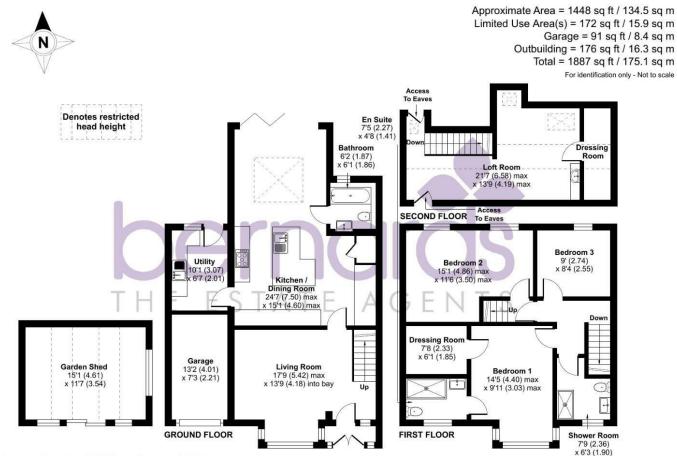

## Domum Road, Portsmouth, PO2

Toor plan produced in accordance with RICS Property Measurement 2nd Edition, ncorporating International Property Measurement Standards (IPMS2 Residential). © ntchecom 2025 Produced for Bernards Estate and Letting Agents Ltd. REF: 1263838

#### **ENTRANCE**

LIVING ROOM 17'9" x 13'8" (5.42 x 4.18)

**KITCHEN/DINER** 24'7" x 15'1" (7.50 x 4.60)

UTILITY ROOM 10'0" x 6'7" (3.07 x 2.01)

BATHROOM 6'1" x 6'1" (1.87 x 1.86)

GARAGE 13'1" x 7'3" (4.01 x 2.21)

GARDEN SUMMERHOUSE 15'1" x 11'7" (4.61 x 3.54)

**BEDROOM ONE** 14'5" x 9'11" (4.40 x 3.03)

**EN-SUITE** 7'5" x 4'7" (2.27 x 1.41)

DRESSING ROOM 7'7" x 6'0" (2.33 x 1.85)

**BEDROOM TWO** 15'11" x 11'5" (4.86 x 3.50)

**BEDROOM THREE** 8'11" x 8'4" (2.74 x 2.55)

SHOWER ROOM 7'8" x 6'2" (2.36 x 1.90)

LOFT ROOM 21'7" x 13'8" (6.58 x 4.19)