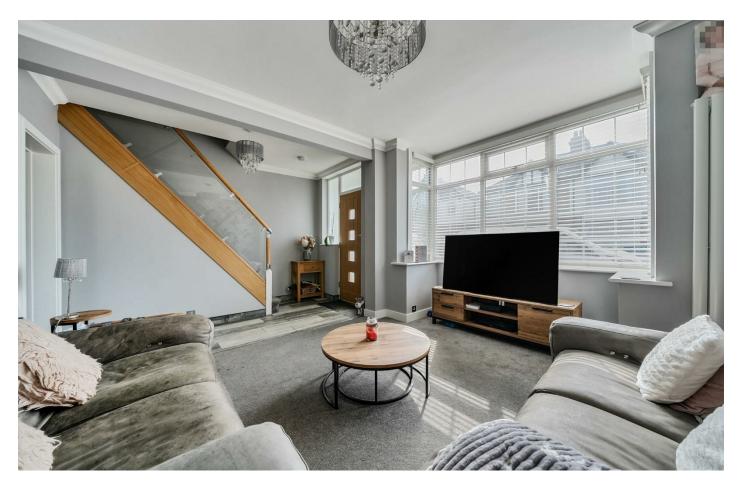

Upon entering, you are greeted by an inviting open lounge that seamlessly flows into a stylish kitchen diner. The kitchen is a true highlight, featuring a central island and bi-fold doors that open up to the garden, creating a wonderful space for entertaining or enjoying the outdoors. The ground floor also boasts a convenient utility room, a spacious storage cupboard, and a well-appointed shower room, ensuring practicality for everyday living.

#### **ENTRANCE**

LIVING ROOM 17'9" x 13'8" (5.42 x 4.18)

**KITCHEN/DINER** 24'7" x 15'1" (7.50 x 4.60)

UTILITY ROOM 10'0" x 6'7" (3.07 x 2.01)

BATHROOM 6'1" x 6'1" (1.87 x 1.86)

GARAGE 13'1" x 7'3" (4.01 x 2.21)