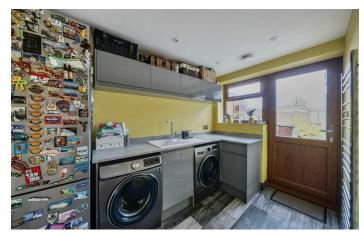

Upon entering, you are greeted by an inviting open lounge that seamlessly flows into a stylish kitchen diner. The kitchen is a true highlight, featuring a central island and bi-fold doors that open up to the garden, creating a wonderful space for entertaining or enjoying the outdoors. The ground floor also boasts a convenient utility room, a spacious storage cupboard, and a well-appointed shower room, ensuring practicality for everyday living.

#### **ENTRANCE**

LIVING ROOM 17'9" x 13'8" (5.42 x 4.18)

**KITCHEN/DINER** 24'7" x 15'1" (7.50 x 4.60)

UTILITY ROOM 10'0" x 6'7" (3.07 x 2.01)

BATHROOM 6'1" x 6'1" (1.87 x 1.86)

GARAGE 13'1" x 7'3" (4.01 x 2.21)