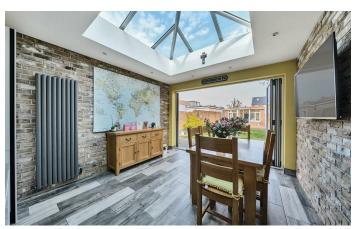

Upon entering, you are greeted by an inviting open lounge that seamlessly flows into a stylish kitchen diner. The kitchen is a true highlight, featuring a central island and bi-fold doors that open up to the garden, creating a wonderful space for entertaining or enjoying the outdoors. The ground floor also boasts a convenient utility room, a spacious storage cupboard, and a well-appointed shower room, ensuring practicality for everyday living.