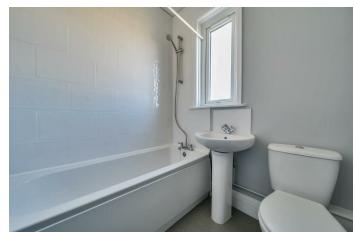

**BEDROOM ONE** 14'0" x 11'0" (4.27 x 3.36)

**BEDROOM TWO** 12'3" x 11'2" (3.75 x 3.42)

BEDROOM THREE 7'6" x 7'3" (2.29 x 2.22)

**BATHROOM** 5'10" x 5'7" (1.80 x 1.72)

**GARAGE** 16'2" x 9'10" (4.94 x 3.01)