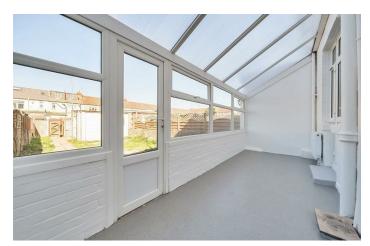

The modern kitchen is well-equipped featuring built in appliances and flows seamlessly into a lovely conservatory, providing additional living space and a wonderful view of the garden. The garden itself is laid to lawn, offering a tranquil outdoor area for relaxation or play, and benefits from rear access, making it convenient for gardening or outdoor activities.

# PROPERTY INFORMATION

**ENTRANCE HALLWAY** 

LIVING ROOM 13'5" x 12'8" (4.09 x 3.87)

**DINING ROOM** 11'2" x 10'9" (3.42 x 3.30)

**KITCHEN**  $7'5" \times 7'4" (2.28 \times 2.24)$ 

CONSERVATORY 18'4" x 6'4" (5.61 x 1.95)