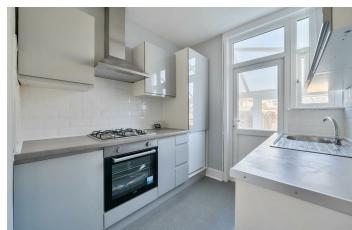

The modern kitchen is well-equipped featuring built in appliances and flows seamlessly into a lovely conservatory, providing additional living space and a wonderful view of the garden. The garden itself is laid to lawn, offering a tranquil outdoor area for relaxation or play, and benefits from rear access, making it convenient for gardening or outdoor activities.

# PROPERTY INFORMATION

**ENTRANCE HALLWAY** 

LIVING ROOM 13'5" x 12'8" (4.09 x 3.87)

**DINING ROOM** 11'2" x 10'9" (3.42 x 3.30)

**KITCHEN**  $7'5" \times 7'4" (2.28 \times 2.24)$ 

CONSERVATORY 18'4" x 6'4" (5.61 x 1.95)