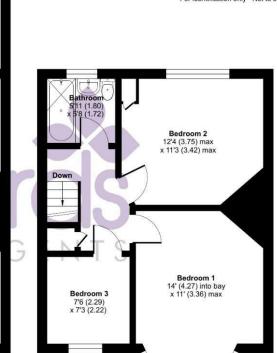

# Green Lane, Portsmouth, PO3

Approximate Area = 997 sq ft / 92.6 sq m Garage = 160 sq ft / 14.8 sq m Total = 1157 sq ft / 107.4 sq m For identification only - Not to scale

FIRST FLOOR

Floor plan produced in accordance with RICS Property Measurement 2nd Edition, Incorporating International Property Measurement Standards (IPMS2 Residential). © nichecom 2025. Produced for Bernards Estate and Letting Agents Ltd. REF: 1269746

18'5 (5.61) x 6'5 (1.95)

Kitchen 7'6 (2.28) x 7'4 (2.24)

GROUND FLOOR

129 London Road, Portsmouth, Hampshire, PO2 9AA t: 02392 728090

# PROPERTY INFORMATION

**ENTRANCE HALLWAY** 

LIVING ROOM 13'5" x 12'8" (4.09 x 3.87)

**DINING ROOM** 11'2" x 10'9" (3.42 x 3.30)

**KITCHEN**  $7'5" \times 7'4" (2.28 \times 2.24)$ 

CONSERVATORY 18'4" x 6'4" (5.61 x 1.95)

**BEDROOM ONE** 14'0" x 11'0" (4.27 x 3.36)

**BEDROOM TWO** 12'3" x 11'2" (3.75 x 3.42)

BEDROOM THREE 7'6" x 7'3" (2.29 x 2.22)

**BATHROOM** 5'10" x 5'7" (1.80 x 1.72)

**GARAGE** 16'2" x 9'10" (4.94 x 3.01)