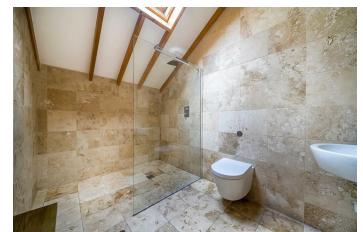

The ground floor also boasts a practical family room ideal for those who work from home, as well as a convenient downstairs wet room. The open-plan kitchen/diner is designed for both functionality and socialising, making it a

# PROPERTY INFORMATION

**ENTRANCE HALLWAY** 

LIVING ROOM 16'0" x 11'8" (4.88 x 3.58)

**KITCHEN** 18'1" x 12'11" (5.52 x 3.94)

**READING/FAMILY** ROOM 12'10" x 9'9" (3.92 x 2.99)

SHOWER ROOM 10'6" x 6'4" (3.22 x 1.95)