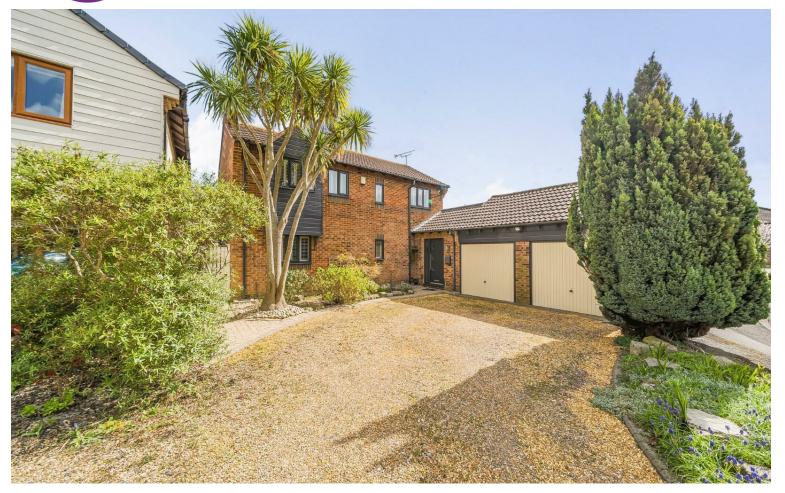

Nestled in the desirable area of Foxley Drive, Portsmouth, this splendid four-bedroom detached house offers a perfect blend of comfort and modern living. With ample parking for three cars and a double garage conveniently located to the side, this property is ideal for families or those who appreciate space.

Upon entering, you will find two inviting reception rooms, including a spacious lounge that serves as a wonderful retreat, complete with direct access to the east-facing garden. The garden is beautifully laid to lawn and features a charming decking area, perfect for outdoor entertaining or simply enjoying the sunshine.