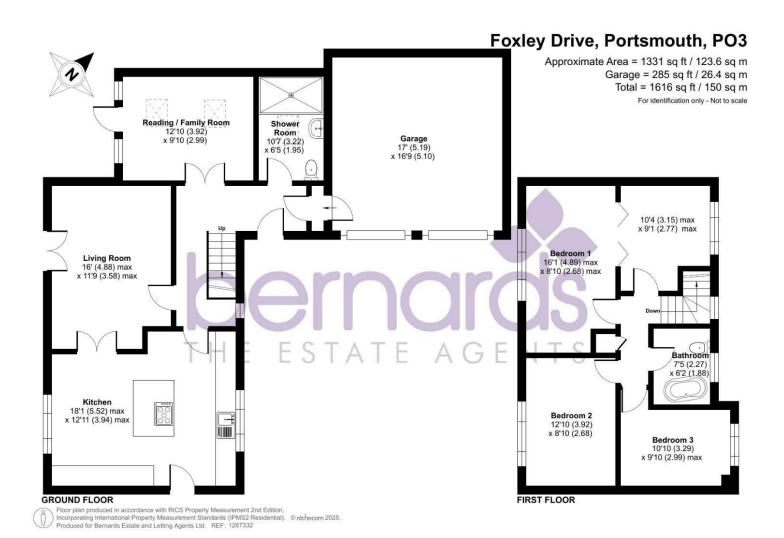

# PROPERTY INFORMATION

**ENTRANCE HALLWAY** 

LIVING ROOM 16'0" x 11'8" (4.88 x 3.58)

**KITCHEN** 18'1" x 12'11" (5.52 x 3.94)

**READING/FAMILY** ROOM 12'10" x 9'9" (3.92 x 2.99)

SHOWER ROOM 10'6" x 6'4" (3.22 x 1.95)

**BEDROOM ONE** 16'0" x 8'9" (4.89 x 2.68)

**BEDROOM TWO** 12'10" x 8'9" (3.92 x 2.68)

BEDROOM THREE 10'9" x 9'9" (3.29 x 2.99)

BEDROOM FOUR  $10'4" \times 9'1" (3.15 \times 2.77)$ 

**BATHROOM** 7'5" x 6'2" (2.27 x 1.88)

**DOUBLE GARAGE** 17'0" x 16'8" (5.19 x 5.10)