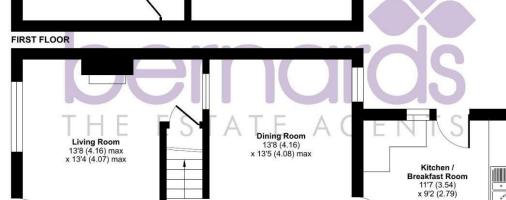

# PROPERTY INFORMATION

LIVING ROOM 13'7" x 13'4" (4.16 x 4.07)

**DINING ROOM** 13'7" x 13'4" (4.16 x 4.08)

KITCHEN/BREAKFAST ROOM 11'7" x 9'1" (3.54 x 2.79)

**BEDROOM ONE** 13'6" x 11'10" (4.14 x 3.63)

**BEDROOM TWO** 11'10" x 8'3" (3.63 x 2.53)