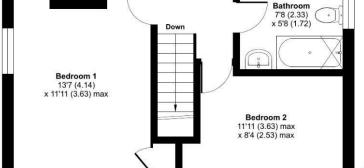

### Bettesworth Road, Portsmouth, PO1

Approximate Area = 777 sq ft / 72.1 sq m For identification only - Not to scale

**GROUND FLOOR** 

oor plan produced in accordance with RICS Property Measurement 2nd Edition, corporating International Property Measurement Standards (IPMS2 Residential). oduced for Bernards Estate and Letting Agents Ltd. REF: 1269084

# PROPERTY INFORMATION

LIVING ROOM 13'7" x 13'4" (4.16 x 4.07)

**DINING ROOM** 13'7" x 13'4" (4.16 x 4.08)

KITCHEN/BREAKFAST ROOM 11'7" x 9'1" (3.54 x 2.79)

**BEDROOM ONE** 13'6" x 11'10" (4.14 x 3.63)

**BEDROOM TWO** 11'10" x 8'3" (3.63 x 2.53)

**BATHROOM**  $7'7" \times 5'7" (2.33 \times 1.72)$ 