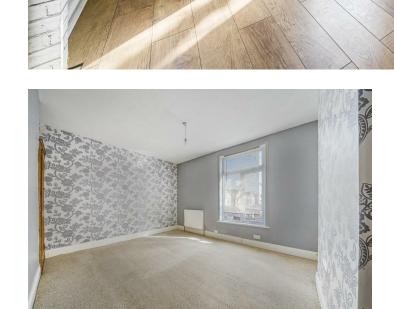

Nestled on the charming Bettesworth Road in Portsmouth, this delightful two-up, two-down style house, dating back to the late 1800s, offers a unique blend of character and modern living. As you enter, you are greeted by a welcoming reception room at the front, perfect for relaxing or entertaining guests. The middle reception room provides additional space, ideal for a dining area or a cosy sitting room, enhancing the home's versatility.

At the rear of the property, you will find a well-appointed kitchen, which is both functional and inviting, making it a wonderful space for culinary

creations. Upstairs, the house boasts two comfortable bedrooms, providing ample space for rest and relaxation. The three-piece bathroom is conveniently located on this level, ensuring practicality for daily living.

# PROPERTY INFORMATION

LIVING ROOM 13'7" x 13'4" (4.16 x 4.07)

**DINING ROOM** 13'7" x 13'4" (4.16 x 4.08)

KITCHEN/BREAKFAST ROOM 11'7" x 9'1" (3.54 x 2.79)

**BEDROOM ONE** 13'6" x 11'10" (4.14 x 3.63)

**BEDROOM TWO** 11'10" x 8'3" (3.63 x 2.53)