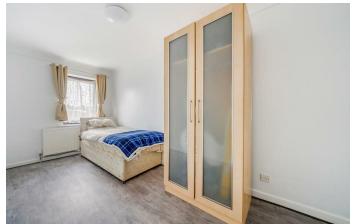

**BEDROOM TWO** 14'9" x 7'6" (4.52 x 2.29)

**BEDROOM THREE** 12'0" x 8'9" (3.66 x 2.69)

BATHROOM 7'6" x 5'10" (2.29 x 1.78)

GARAGE 16'11" x 8'9" (5.18 x 2.69)