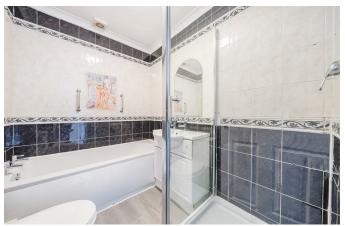

**BEDROOM TWO** 14'9" x 7'6" (4.52 x 2.29)

**BEDROOM THREE** 12'0" x 8'9" (3.66 x 2.69)

BATHROOM 7'6" x 5'10" (2.29 x 1.78)

GARAGE 16'11" x 8'9" (5.18 x 2.69)