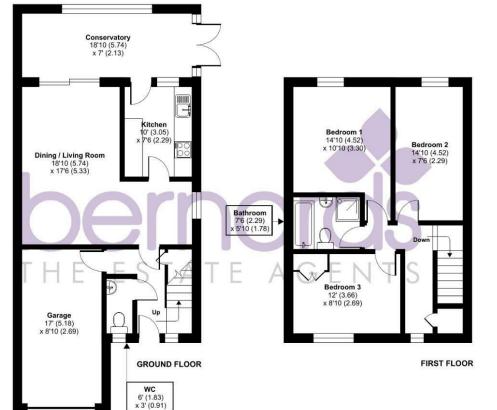

#### **ENTRANCE HALLWAY**

W/C 6'0" x 2'11" (1.83 x 0.91)

DINING/LIVINGROOM 18'9" x 17'5" (5.74 x 5.33)

**KITCHEN** 10'0" x 7'6" (3.05 x 2.29)

CONSERVATORY 18'9" x 6'11" (5.74 x 2.13)

**BEDROOM ONE** 14'9" x 10'9" (4.52 x 3.30)

**BEDROOM TWO** 14'9" x 7'6" (4.52 x 2.29)

**BEDROOM THREE** 12'0" x 8'9" (3.66 x 2.69)

BATHROOM 7'6" x 5'10" (2.29 x 1.78)

GARAGE 16'11" x 8'9" (5.18 x 2.69)