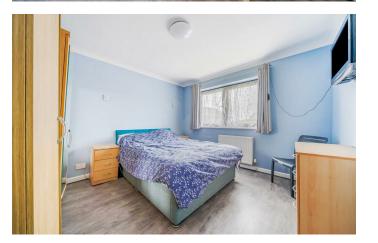

#### **ENTRANCE HALLWAY**

W/C 6'0" x 2'11" (1.83 x 0.91)

DINING/LIVINGROOM 18'9" x 17'5" (5.74 x 5.33)

**KITCHEN** 10'0" x 7'6" (3.05 x 2.29)

CONSERVATORY 18'9" x 6'11" (5.74 x 2.13)

**BEDROOM ONE** 14'9" x 10'9" (4.52 x 3.30)