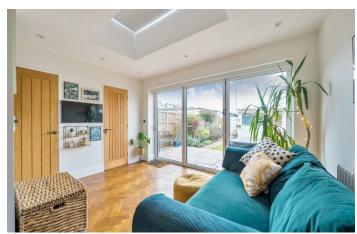

Nestled on Devon Road in the vibrant city of Portsmouth, this charming house offers a delightful blend of comfort and modern living. Upon entering, you are greeted by a cosy lounge to your right, perfect for relaxing or entertaining guests. As you move towards the back of the property, you will discover an impressive open-plan kitchen and dining area, which has been thoughtfully extended to include a skylight and bi-fold doors. This design not only enhances the natural light but also creates a seamless connection to the outdoor

# PROPERTY INFORMATION

**ENTRANCE HALL** 

LOUNGE 13'11" x 11'7" (4.25 x 3.55)

**KITCHEN** 17'3" x 11'10" (5.27 x 3.62)

**EXTENDED RECEPTION** ROOM

12'1" x 8'7" (3.70 x 2.63)

W/C

**BEDROOM ONE** 13'11" x 10'8" (4.26 x 3.26)