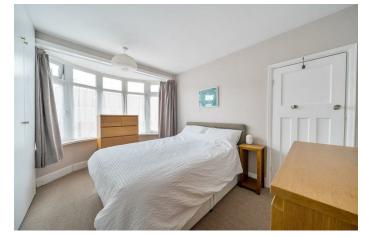

# PROPERTY INFORMATION

**ENTRANCE HALL** 

LOUNGE 13'11" x 11'7" (4.25 x 3.55)

**KITCHEN** 17'3" x 11'10" (5.27 x 3.62)

**EXTENDED RECEPTION** ROOM

12'1" x 8'7" (3.70 x 2.63)

W/C

**BEDROOM ONE** 13'11" x 10'8" (4.26 x 3.26)

**BEDROOM TWO** 11'10" x 11'6" (3.62 x 3.51)

BEDROOM THREE 7'1" x 6'3" (2.17 x 1.91)

**BATHROOM** 5'6" x 5'3" (1.68 x 1.62)

**SHED** 9'9" x 9'5" (2.99 x 2.89)