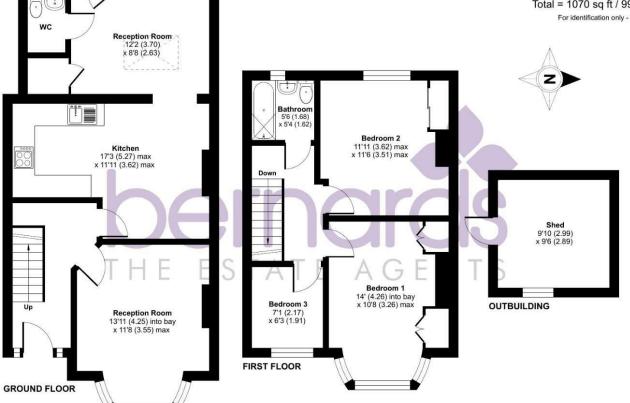

## **Devon Road, Portsmouth, PO3**

Approximate Area = 977 sq ft / 90.7 sq m Outbuilding = 93 sq ft / 8.6 sq m

Total = 1070 sq ft / 99.3 sq m For identification only - Not to scale

plan produced in accordance with RICS Property Measurement 2nd Edition, borating International Property Measurement Standards (IPMS2 Residential). (ced for Bernards Estate and Letting Agents Ltd. REF; 1261336

# PROPERTY INFORMATION

**ENTRANCE HALL** 

LOUNGE 13'11" x 11'7" (4.25 x 3.55)

**KITCHEN** 17'3" x 11'10" (5.27 x 3.62)

**EXTENDED RECEPTION** ROOM

12'1" x 8'7" (3.70 x 2.63)

W/C

**BEDROOM ONE** 13'11" x 10'8" (4.26 x 3.26)

**BEDROOM TWO** 11'10" x 11'6" (3.62 x 3.51)

BEDROOM THREE 7'1" x 6'3" (2.17 x 1.91)

**BATHROOM** 5'6" x 5'3" (1.68 x 1.62)

**SHED** 9'9" x 9'5" (2.99 x 2.89)