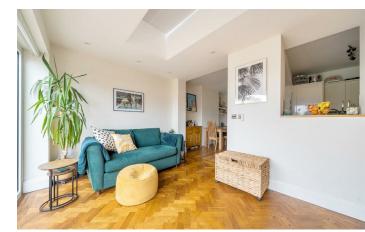

Nestled on Devon Road in the vibrant city of Portsmouth, this charming house offers a delightful blend of comfort and modern living. Upon entering, you are greeted by a cosy lounge to your right, perfect for relaxing or entertaining guests. As you move towards the back of the property, you will discover an impressive open-plan kitchen and dining area, which has been thoughtfully extended to include a skylight and bi-fold doors. This design not only enhances the natural light but also creates a seamless connection to the outdoor

# PROPERTY INFORMATION

**ENTRANCE HALL** 

LOUNGE 13'11" x 11'7" (4.25 x 3.55)

**KITCHEN** 17'3" x 11'10" (5.27 x 3.62)

**EXTENDED RECEPTION** ROOM

12'1" x 8'7" (3.70 x 2.63)

W/C

**BEDROOM ONE** 13'11" x 10'8" (4.26 x 3.26)