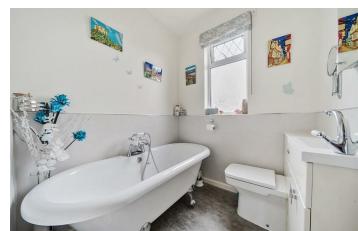

**EN-SUITE** 6'7" x 6'0" (2.02 x 1.85)

**BEDROOM TWO** 15'1" x 11'10" (4.60 x 3.62)

**BEDROOM THREE** 12'0" x 11'3" (3.67 x 3.43)

BEDROOM FOUR 8'3" x 6'5" (2.52 x 1.98)

**BATHROOM** 5'10" x 5'8" (1.79 x 1.75)