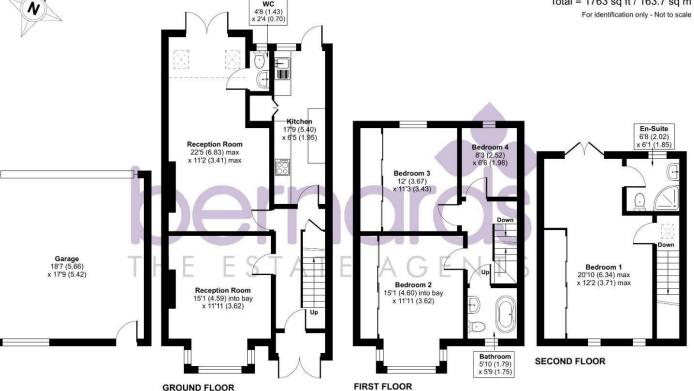

### Ebery Grove, Portsmouth, PO3

Approximate Area = 1433 sq ft / 133.1 sq m Garage = 330 sq ft / 30.6 sq m Total = 1763 sq ft / 163.7 sq m

floor plan produced in accordance with RICS Property Measurement 2nd Edition, ncorporating International Property Measurement Standards (IPMS2 Residential). @ ntchecom 2025. Produced for Bernards Estate and Letting Agents Ltd. REF; 1261095

# PROPERTY INFORMATION

**ENTRANCE HALL** 

LOUNGE 15'0" x 11'10" (4.59 x 3.62)

**DINING ROOM** 22'4" x 11'2" (6.83 x 3.41)

W/C  $4'8" \times 2'3" (1.43 \times 0.70)$ 

KITCHEN 17'8" x 6'4" (5.40 x 1.95)

BEDROOM ONE (LOFT) 20'9" x 12'2" (6.34 x 3.71)

**EN-SUITE** 6'7" x 6'0" (2.02 x 1.85)

**BEDROOM TWO** 15'1" x 11'10" (4.60 x 3.62)

**BEDROOM THREE** 12'0" x 11'3" (3.67 x 3.43)

BEDROOM FOUR 8'3" x 6'5" (2.52 x 1.98)

**BATHROOM** 5'10" x 5'8" (1.79 x 1.75)