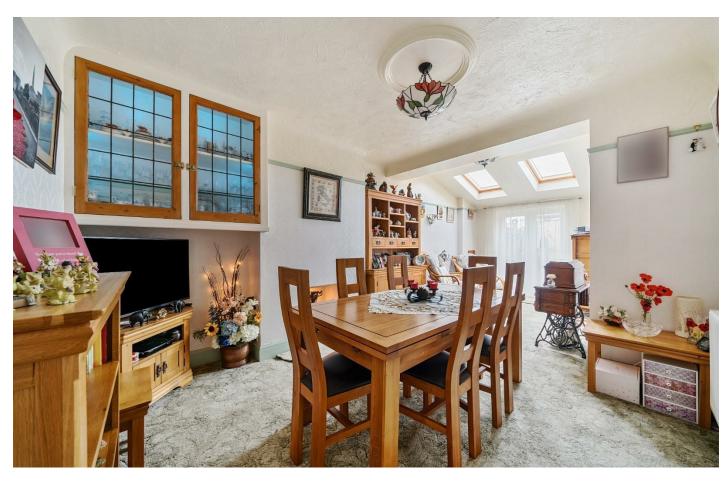

As you enter, you are greeted by a welcoming lounge at the front of the house, providing a cosy space for family gatherings or quiet evenings. The heart of the home is undoubtedly the extended diner at the back, which flows seamlessly into a spacious family room. This area is perfect for hosting friends and family, and it also features convenient access to a downstairs