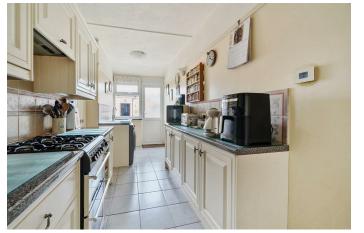

The kitchen is designed with practicality in mind,

boasting ample space for all your appliances, making meal preparation a delight.

Venturing upstairs, you will find two generous double bedrooms, a single bedroom, and a family bathroom, ensuring that everyone has their own space. The loft has been thoughtfully extended with a double dormer and Juliet balcony, creating an impressive second-floor suite complete with an en-suite bathroom, perfect for guests or as a private retreat.

# PROPERTY INFORMATION

**ENTRANCE HALL** 

LOUNGE 15'0" x 11'10" (4.59 x 3.62)

**DINING ROOM** 22'4" x 11'2" (6.83 x 3.41)

W/C  $4'8" \times 2'3" (1.43 \times 0.70)$ 

KITCHEN 17'8" x 6'4" (5.40 x 1.95)

BEDROOM ONE (LOFT) 20'9" x 12'2" (6.34 x 3.71)