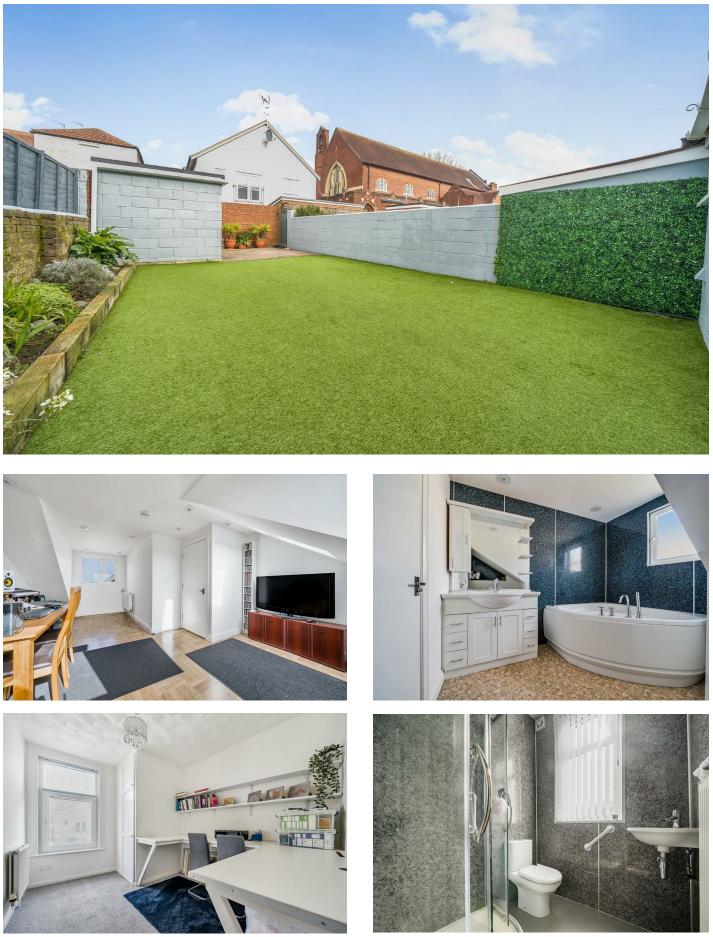

The rear garden benefits from rear access adding to the convenience.

This large family home is perfectly located being close by to local amenities and transport links, this property is sure to appeal to a wide range of buyers. Do not miss the chance to make this wonderful house your new home.

#### GARDEN

SUMMER HOUSE 12'5" x 7'0" (3.80 x 2.15)

**BEDROOM TWO** 14'5" x 11'8" (4.41 x 3.57)

**BEDROOM THREE** 14'6" x 8'3" (4.42 x 2.54)

**BEDROOM FOUR** 11'6" x 8'10" (3.52 x 2.71)

SHOWER ROOM 5'6" x 5'1" (1.70 x 1.56)