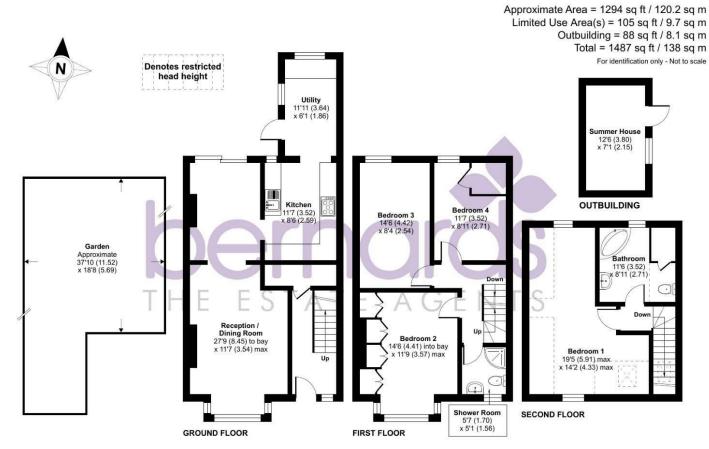

### Wykeham Road, Portsmouth, PO2

loor plan produced in accordance with RICS Property Measurement 2nd Edition, acorporating International Property Measurement Standards (IPMS2 Residential). © ntchecom 2025. roduced for Bernards Estate and Letting Agents Ltd. REF: 1255629

#### **ENTRANCE HALL**

LIVING/DINING ROOM 27'8" x 11'7" (8.45 x 3.54)

**KITCHEN** 11'6" x 8'5" (3.52 x 2.59)

UTILITY ROOM 11'11" x 6'1" (3.64 x 1.86)

#### GARDEN

SUMMER HOUSE 12'5" x 7'0" (3.80 x 2.15)

**BEDROOM TWO** 14'5" x 11'8" (4.41 x 3.57)

**BEDROOM THREE** 14'6" x 8'3" (4.42 x 2.54)

**BEDROOM FOUR** 11'6" x 8'10" (3.52 x 2.71)

SHOWER ROOM 5'6" x 5'1" (1.70 x 1.56)

**BEDROOM ONE** 19'4" x 14'2" (5.91 x 4.33)

**EN-SUITE** 11'6" x 8'10" (3.52 x 2.71)