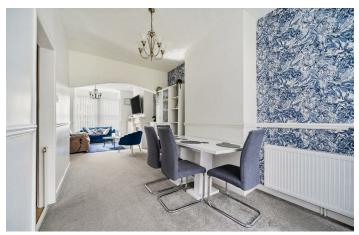

#### **ENTRANCE HALL**

LIVING/DINING ROOM 27'8" x 11'7" (8.45 x 3.54)

**KITCHEN** 11'6" x 8'5" (3.52 x 2.59)

UTILITY ROOM 11'11" x 6'1" (3.64 x 1.86)