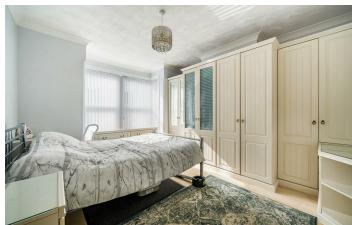

**BEDROOM ONE** 19'4" x 14'2" (5.91 x 4.33)

**EN-SUITE** 11'6" x 8'10" (3.52 x 2.71)