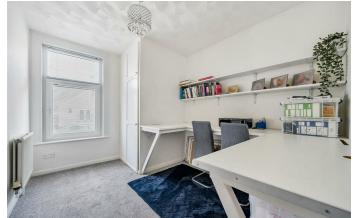

#### GARDEN

SUMMER HOUSE 12'5" x 7'0" (3.80 x 2.15)

**BEDROOM TWO** 14'5" x 11'8" (4.41 x 3.57)

**BEDROOM THREE** 14'6" x 8'3" (4.42 x 2.54)

**BEDROOM FOUR** 11'6" x 8'10" (3.52 x 2.71)

SHOWER ROOM 5'6" x 5'1" (1.70 x 1.56)