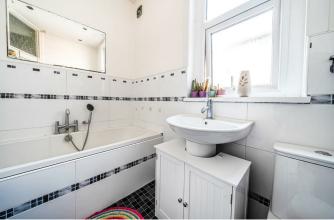

#### FIRST FLOOR

**BEDROOM TWO** 15'3" x 14'5" (4.66 x 4.40)

**BEDROOM THEE** 12'4" x 9'5" (3.76 x 2.89)

**BEDROOM FOUR** 11'3" x 10'2" (3.44 x 3.10)

**FAMILY BATHROOM** 7'10" x 6'0" (2.40 x 1.85)