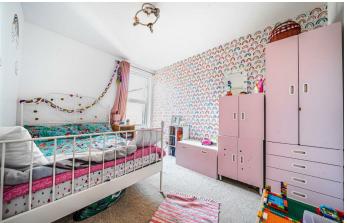

#### FIRST FLOOR

**BEDROOM TWO** 15'3" x 14'5" (4.66 x 4.40)

**BEDROOM THEE** 12'4" x 9'5" (3.76 x 2.89)

**BEDROOM FOUR** 11'3" x 10'2" (3.44 x 3.10)

**FAMILY BATHROOM** 7'10" x 6'0" (2.40 x 1.85)