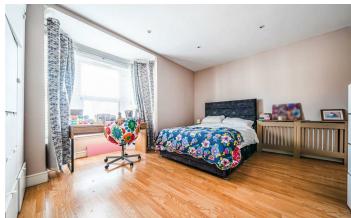

#### FIRST FLOOR

**BEDROOM TWO** 15'3" x 14'5" (4.66 x 4.40)

**BEDROOM THEE** 12'4" x 9'5" (3.76 x 2.89)

**BEDROOM FOUR** 11'3" x 10'2" (3.44 x 3.10)

**FAMILY BATHROOM** 7'10" x 6'0" (2.40 x 1.85)

#### SECOND FLOOR

**BEDROOM ONE** 17'6" x 13'6" (5.35 x 4.14)

**EN-SUITE** 8'7" x 5'1" (2.62 x 1.57)