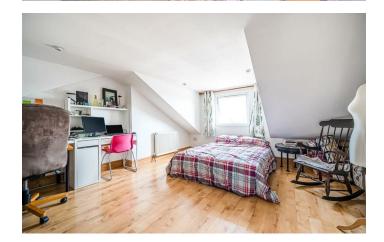

#### SECOND FLOOR

**BEDROOM ONE** 17'6" x 13'6" (5.35 x 4.14)

**EN-SUITE** 8'7" x 5'1" (2.62 x 1.57)