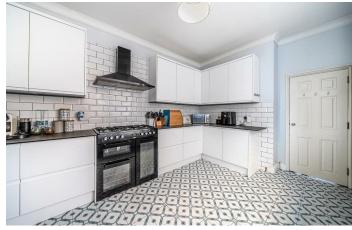

#### **DOWNSTAIRS WC**

**KITCHEN** 14'5" x 12'2" (4.40 x 3.71)

**GARDEN ROOM** 9'9" x 9'5" (2.98 x 2.88)