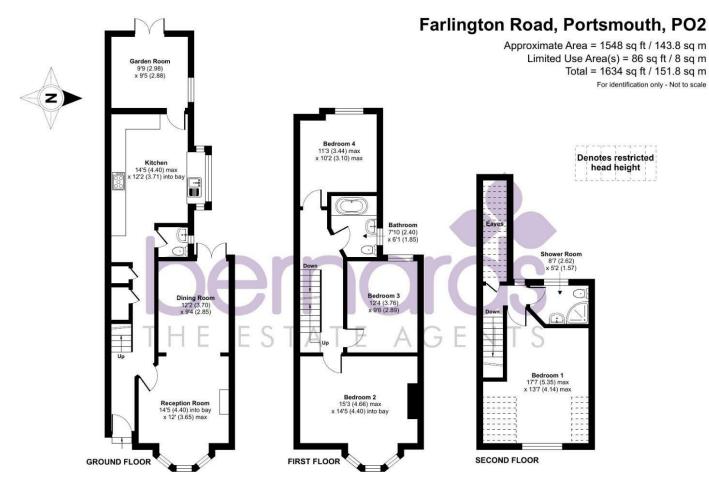

Toor plan produced in accordance with RICS Property Measurement 2nd Edition, ncorporating International Property Measurement Standards (IPMS2 Residential). © ntchecom 2025. Produced for Bernards Estate and Letting Agents Ltd. REF: 1256342

#### ENTRANCE HALL

### LIVING ROOM

14'5" x 11'11" (4.40 x 3.65)

DINING ROOM 12'1" x 9'4" (3.70 x 2.85)

#### **DOWNSTAIRS WC**

**KITCHEN** 14'5" x 12'2" (4.40 x 3.71)

**GARDEN ROOM** 9'9" x 9'5" (2.98 x 2.88)

#### GARDEN

#### FIRST FLOOR

**BEDROOM TWO** 15'3" x 14'5" (4.66 x 4.40)

**BEDROOM THEE** 12'4" x 9'5" (3.76 x 2.89)

**BEDROOM FOUR** 11'3" x 10'2" (3.44 x 3.10)

**FAMILY BATHROOM** 7'10" x 6'0" (2.40 x 1.85)

#### SECOND FLOOR

**BEDROOM ONE** 17'6" x 13'6" (5.35 x 4.14)

**EN-SUITE** 8'7" x 5'1" (2.62 x 1.57)