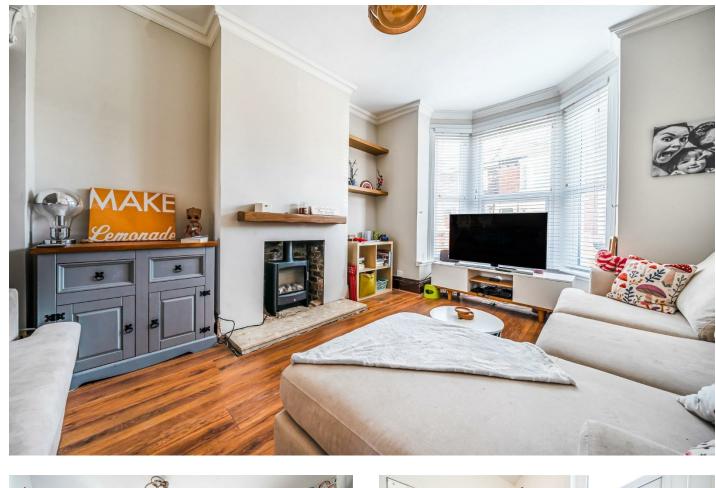

### LIVING ROOM

14'5" x 11'11" (4.40 x 3.65)

DINING ROOM 12'1" x 9'4" (3.70 x 2.85)