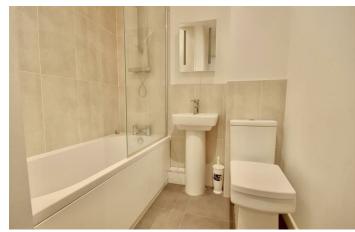

# PROPERTY INFORMATION

**ENTRANCE HALL** 

BATHROOM  $7'10'' \times 6'2'' (2.4 \times 1.9)$ 

BEDROOM 13'1" x 7'10" (4.0 x 2.4)

KITCHEN/LOUNGE 18'4" x 11'5" (5.6 x 3.5)