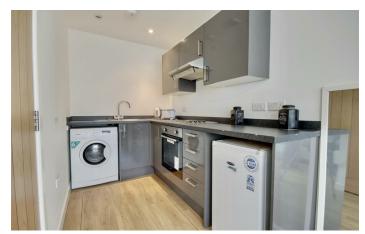

# PROPERTY INFORMATION

**ENTRANCE HALL** 

BATHROOM  $7'10'' \times 6'2'' (2.4 \times 1.9)$ 

BEDROOM 13'1" x 7'10" (4.0 x 2.4)

KITCHEN/LOUNGE 18'4" x 11'5" (5.6 x 3.5)