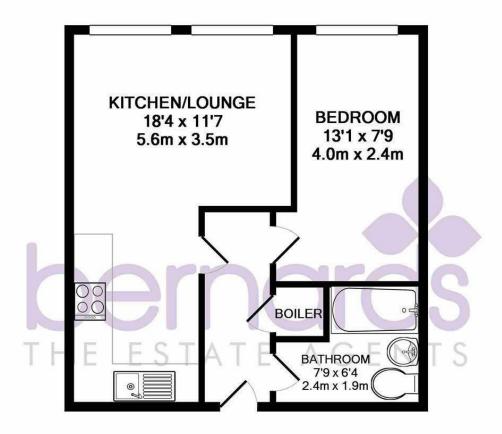

# PROPERTY INFORMATION

**ENTRANCE HALL** 

BATHROOM  $7'10'' \times 6'2'' (2.4 \times 1.9)$ 

BEDROOM 13'1" x 7'10" (4.0 x 2.4)

KITCHEN/LOUNGE 18'4" x 11'5" (5.6 x 3.5)