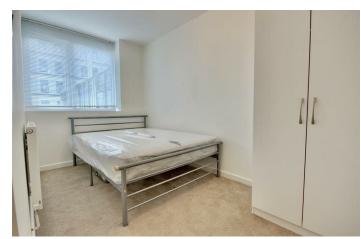

# PROPERTY INFORMATION

**ENTRANCE HALL** 

BATHROOM  $7'10'' \times 6'2'' (2.4 \times 1.9)$ 

BEDROOM 13'1" x 7'10" (4.0 x 2.4)

KITCHEN/LOUNGE 18'4" x 11'5" (5.6 x 3.5)