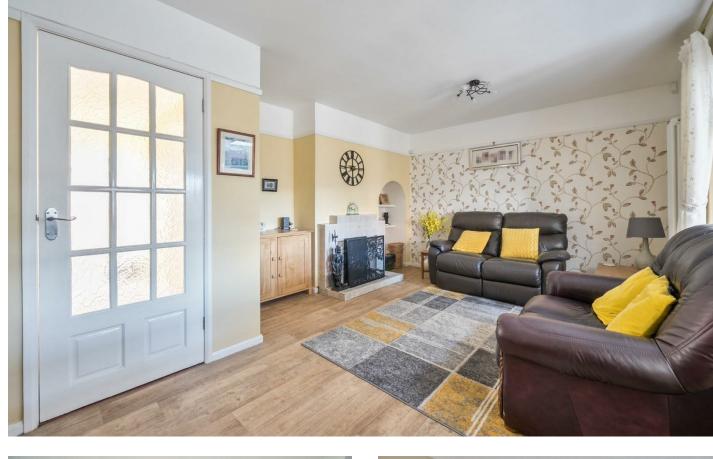

At the rear of the property, the lounge/diner provides a perfect space for relaxation and entertaining, seamlessly leading into a bright conservatory that bathes the area in natural light.

The west-facing rear garden is a true gem, complete with a garage and rear access, making it ideal for outdoor activities or simply enjoying the evening sun.

### PROPERTY INFORMATION

ENTRANCE HALL
DOWNSTAIRS W/C

KITCHEN 10'11" x 10'10" (3.34 x 3.32)

**LOUNGE/DINER** 17'10" x 12'6" (5.44 x 3.83)

CONSERVATORY 17'11" x 6'10" (5.47 x 2.10)

**BEDROOM ONE** 12'6" x 9'11" (3.83 x 3.04)