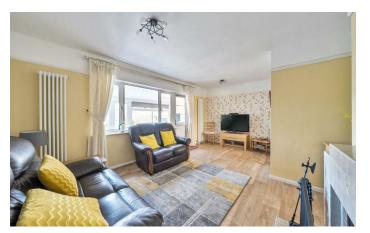

At the rear of the property, the lounge/diner provides a perfect space for relaxation and entertaining, seamlessly leading into a bright conservatory that bathes the area in natural light.

The west-facing rear garden is a true gem, complete with a garage and rear access, making it ideal for outdoor activities or simply enjoying the evening sun.