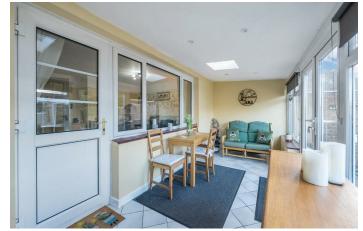

At the rear of the property, the lounge/diner provides a perfect space for relaxation and entertaining, seamlessly leading into a bright conservatory that bathes the area in natural light.

The west-facing rear garden is a true gem, complete with a garage and rear access, making it ideal for outdoor activities or simply enjoying the evening sun.

### PROPERTY INFORMATION

ENTRANCE HALL
DOWNSTAIRS W/C

KITCHEN 10'11" x 10'10" (3.34 x 3.32)

**LOUNGE/DINER** 17'10" x 12'6" (5.44 x 3.83)

CONSERVATORY 17'11" x 6'10" (5.47 x 2.10)

**BEDROOM ONE** 12'6" x 9'11" (3.83 x 3.04)