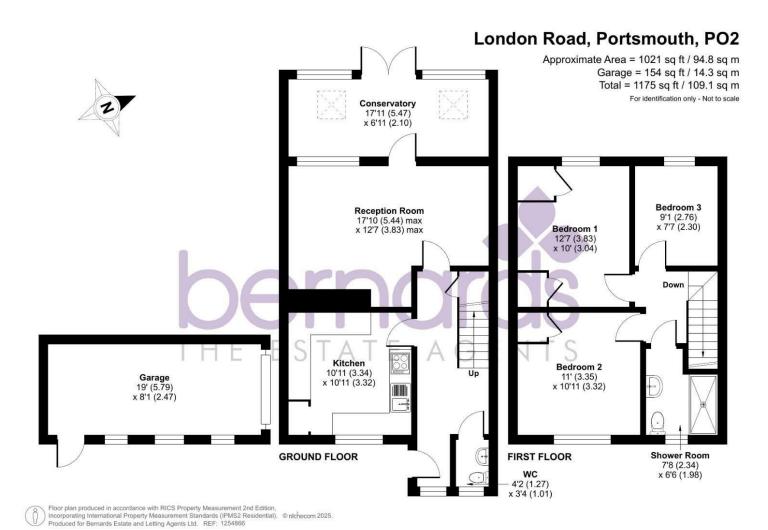

### PROPERTY INFORMATION

ENTRANCE HALL
DOWNSTAIRS W/C

KITCHEN 10'11" x 10'10" (3.34 x 3.32)

**LOUNGE/DINER** 17'10" x 12'6" (5.44 x 3.83)

CONSERVATORY 17'11" x 6'10" (5.47 x 2.10)

**BEDROOM ONE** 12'6" x 9'11" (3.83 x 3.04)

**BEDROOM TWO** 10'11" x 10'10" (3.35 x 3.32)

**BEDROOM THREE** 9'0" x 7'6" (2.76 x 2.30)

**SHOWER ROOM** 7'8" x 6'5" (2.34 x 1.98)

**GARAGE** 18'11" x 8'1" (5.79 x 2.47)

MORTGAGE ADVISOR
We offer financial services
here at Bernards. If you
would like to review your
current Agreement In
Principle or are yet to
source a lender, we have a
number of experienced
Financial Advisors who will