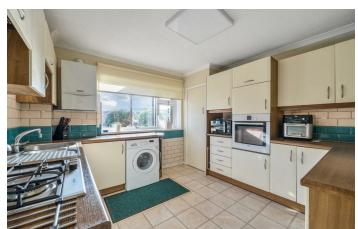

Upon entering, you will find a spacious entrance hall that provides access to a convenient downstairs w/c. The kitchen is well-equipped, featuring spaces for appliances and a fairly new boiler, while also offering a lovely view of the front garden. This thoughtful layout ensures that the heart of the home is both functional and welcoming.

### PROPERTY INFORMATION

ENTRANCE HALL
DOWNSTAIRS W/C

KITCHEN 10'11" x 10'10" (3.34 x 3.32)

**LOUNGE/DINER** 17'10" x 12'6" (5.44 x 3.83)

CONSERVATORY 17'11" x 6'10" (5.47 x 2.10)

**BEDROOM ONE** 12'6" x 9'11" (3.83 x 3.04)