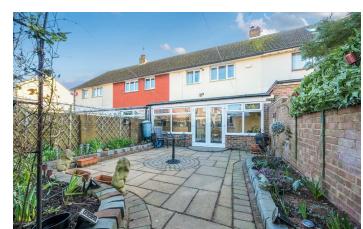

At the rear of the property, the lounge/diner provides a perfect space for relaxation and entertaining, seamlessly leading into a bright conservatory that bathes the area in natural light.

The west-facing rear garden is a true gem, complete with a garage and rear access, making it ideal for outdoor activities or simply enjoying the evening sun.