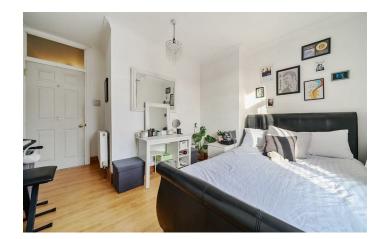

### SECOND FLOOR

**BEDROOM ONE** 18'4" x 13'0" (5.60 x 3.97)

**EN-SUITE** 6'2" x 5'10" (1.89 x 1.80)

**BEDROOM FIVE** 11'8" x 9'4" (3.57 x 2.86)