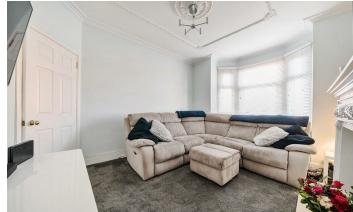

Upon entering, you are greeted by the wellappointed living room, fitted kitchen, dining room and the modern conservatory to the rear creating a fantastic entertaining

The property features two bathrooms, catering to the needs of a busy household and ensuring convenience for all. The

#### LIVING ROOM

14'2" x 11'3" (4.34 x 3.45)

**KITCHEN** 11'10" x 8'9" (3.62 x 2.68)

UTILITY ROOM 6'8" x 5'1" (2.05 x 1.56)

**DINING ROOM** 12'10" x 11'8" (3.92 x 3.58)

**CONSERVATORY** 11'9" x 9'6" (3.59 x 2.90)