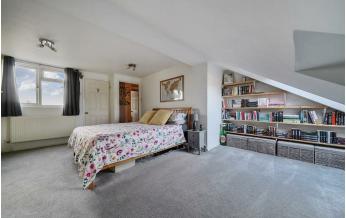

### SECOND FLOOR

**BEDROOM ONE** 18'4" x 13'0" (5.60 x 3.97)

**EN-SUITE** 6'2" x 5'10" (1.89 x 1.80)

**BEDROOM FIVE** 11'8" x 9'4" (3.57 x 2.86)