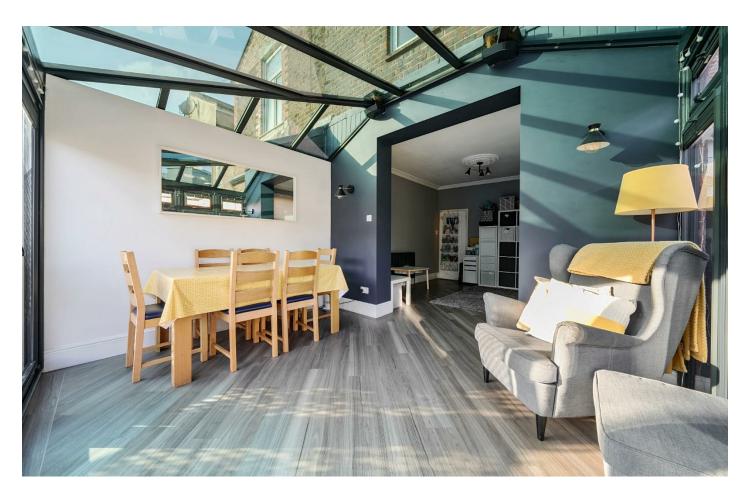

Upon entering, you are greeted by the wellappointed living room, fitted kitchen, dining room and the modern conservatory to the rear creating a fantastic entertaining

The property features two bathrooms, catering to the needs of a busy household and ensuring convenience for all. The

#### LIVING ROOM

14'2" x 11'3" (4.34 x 3.45)

**KITCHEN** 11'10" x 8'9" (3.62 x 2.68)

UTILITY ROOM 6'8" x 5'1" (2.05 x 1.56)

**DINING ROOM** 12'10" x 11'8" (3.92 x 3.58)

**CONSERVATORY** 11'9" x 9'6" (3.59 x 2.90)