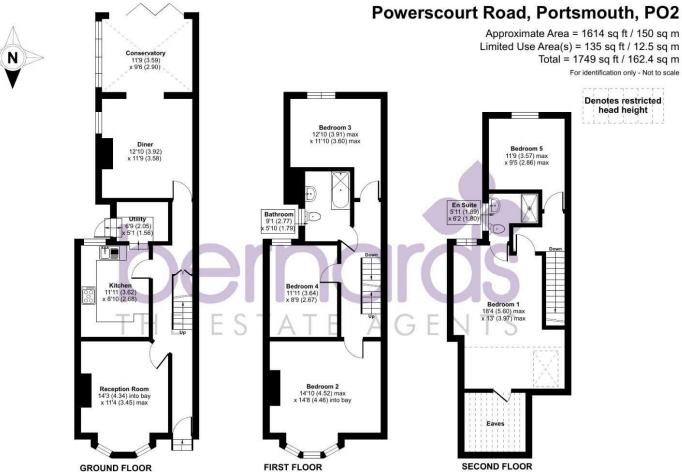

#### **ENTRANCE HALL**

#### LIVING ROOM

14'2" x 11'3" (4.34 x 3.45)

**KITCHEN** 11'10" x 8'9" (3.62 x 2.68)

UTILITY ROOM 6'8" x 5'1" (2.05 x 1.56)

**DINING ROOM** 12'10" x 11'8" (3.92 x 3.58)

**CONSERVATORY** 11'9" x 9'6" (3.59 x 2.90)

SOUTH FACING GARDEN

FIRST FLOOR

**BEDROOM TWO** 14'9" x 14'7" (4.52 x 4.46)

**BEDROOM THREE** 12'9" x 11'9" (3.91 x 3.60)

**BEDROOM FOUR** 11'11" x 8'9" (3.64 x 2.67)

FAMILY BATHROOM 9'1" x 5'10" (2.77 x 1.79)

### SECOND FLOOR

**BEDROOM ONE** 18'4" x 13'0" (5.60 x 3.97)

**EN-SUITE** 6'2" x 5'10" (1.89 x 1.80)

**BEDROOM FIVE** 11'8" x 9'4" (3.57 x 2.86)