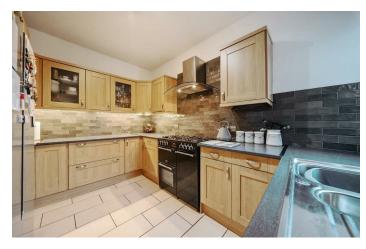

Upon entering, you are greeted by the wellappointed living room, fitted kitchen, dining room and the modern conservatory to the rear creating a fantastic entertaining

The property features two bathrooms, catering to the needs of a busy household and ensuring convenience for all. The

#### LIVING ROOM

14'2" x 11'3" (4.34 x 3.45)

**KITCHEN** 11'10" x 8'9" (3.62 x 2.68)

UTILITY ROOM 6'8" x 5'1" (2.05 x 1.56)

**DINING ROOM** 12'10" x 11'8" (3.92 x 3.58)

**CONSERVATORY** 11'9" x 9'6" (3.59 x 2.90)