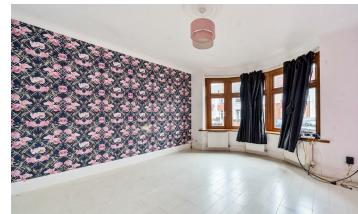

### FIRST FLOOR

**BEDROOM ONE** 14'5" x 10'11" (4.4 x 3.35)

**BEDROOM TWO** 10'11" x 10'11" (3.35 x 3.33)

**BEDROOM FOUR** 7'3" x 6'9" (2.21 x 2.06)

FAMILY BATHROOM

SECOND FLOOR

**BEDROOM THREE** 17'3" x 7'8" (5.28 x 2.34)