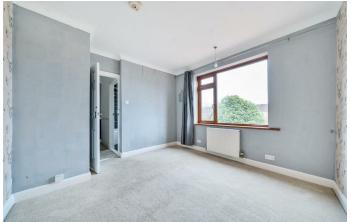

### LIVING ROOM

13'5" x 6'9" (4.09 x 2.06)

**KITCHEN** 16'9" x 7'4" (5.11 x 2.26)

FAMILY/DINING ROOM 19'10" x 10'11" (6.05 x 3.33)