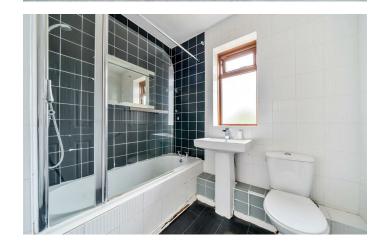

**BEDROOM FIVE** 8'11" x 7'8" (2.74 x 2.34)

**BATHROOM** 5'7" x 4'9" (1.72 x 1.46)