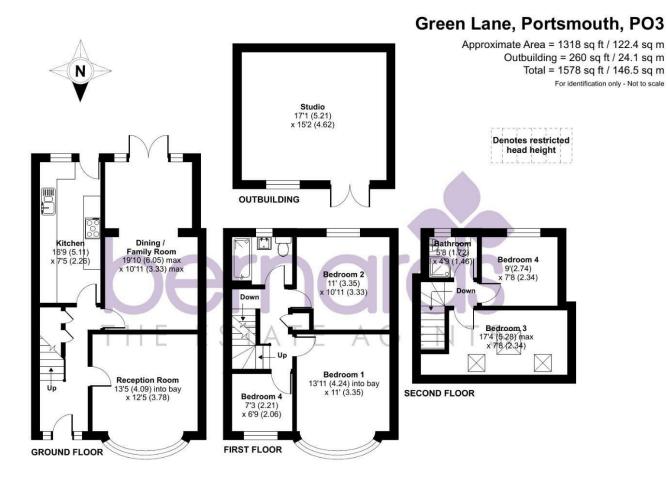

Floor plan produced in accordance with RICS Property Measurement 2nd Edition, Incorporating International Property Measurement Standards (IPMS2 Residential). © ntchecom 2025. Produced for Bernards Estate and Letting Agents Ltd. REF: 1240812

### **ENTRANCE HALL**

### LIVING ROOM

13'5" x 6'9" (4.09 x 2.06)

**KITCHEN** 16'9" x 7'4" (5.11 x 2.26)

FAMILY/DINING ROOM 19'10" x 10'11" (6.05 x 3.33)

### GARDEN

**STUDIO/OUTBUILDING** 17'1" x 15'1" (5.21 x 4.62)

### FIRST FLOOR

**BEDROOM ONE** 14'5" x 10'11" (4.4 x 3.35)

**BEDROOM TWO** 10'11" x 10'11" (3.35 x 3.33)

**BEDROOM FOUR** 7'3" x 6'9" (2.21 x 2.06)

FAMILY BATHROOM

SECOND FLOOR

**BEDROOM THREE** 17'3" x 7'8" (5.28 x 2.34)

**BEDROOM FIVE** 8'11" x 7'8" (2.74 x 2.34)

**BATHROOM** 5'7" x 4'9" (1.72 x 1.46)