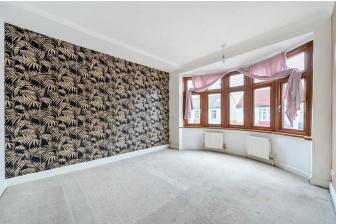

### FIRST FLOOR

**BEDROOM ONE** 14'5" x 10'11" (4.4 x 3.35)

**BEDROOM TWO** 10'11" x 10'11" (3.35 x 3.33)

**BEDROOM FOUR** 7'3" x 6'9" (2.21 x 2.06)

FAMILY BATHROOM

SECOND FLOOR

**BEDROOM THREE** 17'3" x 7'8" (5.28 x 2.34)