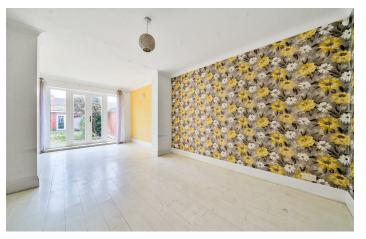

### LIVING ROOM

13'5" x 6'9" (4.09 x 2.06)

**KITCHEN** 16'9" x 7'4" (5.11 x 2.26)

FAMILY/DINING ROOM 19'10" x 10'11" (6.05 x 3.33)