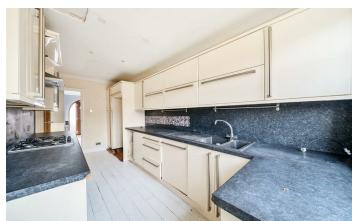

### LIVING ROOM

13'5" x 6'9" (4.09 x 2.06)

**KITCHEN** 16'9" x 7'4" (5.11 x 2.26)

FAMILY/DINING ROOM 19'10" x 10'11" (6.05 x 3.33)