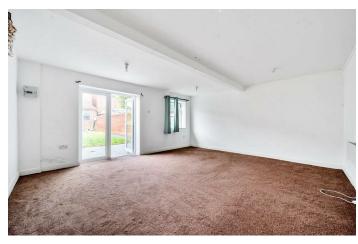

### LIVING ROOM

13'5" x 6'9" (4.09 x 2.06)

**KITCHEN** 16'9" x 7'4" (5.11 x 2.26)

FAMILY/DINING ROOM 19'10" x 10'11" (6.05 x 3.33)