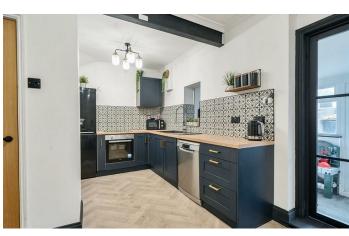

**AD** 

Nestled in the desirable Baffins area of Portsmouth, this charming house on Lichfield Road offers a perfect blend of comfort and functionality. With two inviting reception rooms, including a cosy lounge at the front, this property is ideal for both relaxation and entertaining. The open kitchen and dining area create a warm and welcoming space, enhanced by a delightful log burner in the dining room, perfect for those chilly evenings. The fitted modern kitchen is a lovely feature in the property benefiting from plenty of wall and base units.