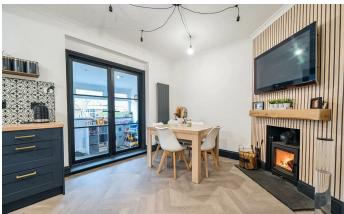

**AD** 

Nestled in the desirable Baffins area of Portsmouth, this charming house on Lichfield Road offers a perfect blend of comfort and functionality. With two inviting reception rooms, including a cosy lounge at the front, this property is ideal for both relaxation and entertaining. The open kitchen and dining area create a warm and welcoming space, enhanced by a delightful log burner in the dining room, perfect for those chilly evenings. The fitted modern kitchen is a lovely feature in the property benefiting from plenty of wall and base units.

#### **ENTRANCE HALL**

LIVING ROOM 13'9" x 12'11" (4.20 x 3.95)

**KITCHEN/DINER** 19'4" x 10'5" (5.90 x 3.18)

LEAN TO 16'4" x 7'3" (4.99 x 2.22)

**DOWNSTAIRS WC** 7'2" x 2'7" (2.20 x 0.80)

EAST FACING GARDEN