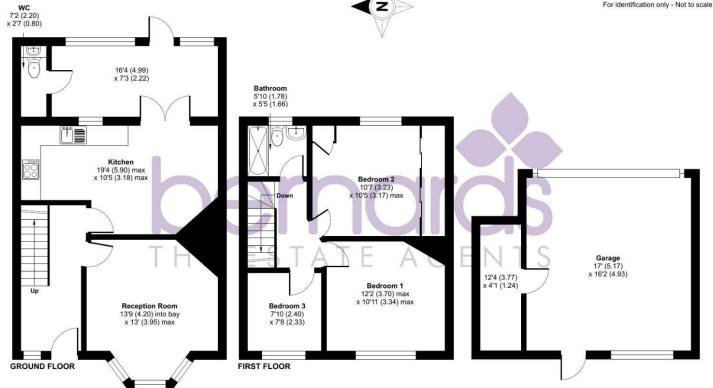

### Lichfield Road, Portsmouth, PO3

Approximate Area = 1008 sq ft / 93.6 sq m Garage = 331 sq ft / 30.7 sq m Total = 1339 sq ft / 124.3 sq m For identification only - Not to scale

loor plan produced in accordance with RICS Property Measurement 2nd Edition, acorporating International Property Measurement Standards (IPMS2 Residential). © nichecom 2025 roduced for Bernards Estate and Letting Agents Ltd. REF: 1247581

#### **ENTRANCE HALL**

LIVING ROOM 13'9" x 12'11" (4.20 x 3.95)

**KITCHEN/DINER** 19'4" x 10'5" (5.90 x 3.18)

LEAN TO 16'4" x 7'3" (4.99 x 2.22)

**DOWNSTAIRS WC** 7'2" x 2'7" (2.20 x 0.80)

EAST FACING GARDEN

DOUBLE GARAGE 16'11" x 16'2" (5.17 x 4.93)

## **FIRST FLOOR**

**BEDROOM ONE** 12'1" x 10'11" (3.70 x 3.34)

**BEDROOM TWO** 10'7" x 10'4" (3.23 x 3.17)

**BEDROOM THREE** 7'10" x 7'7" (2.40 x 2.33)

FAMILY BATHROOM 5'10" x 5'5" (1.78 x 1.66)