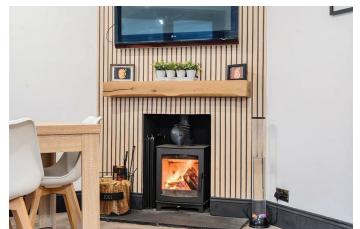

**AD** 

Nestled in the desirable Baffins area of Portsmouth, this charming house on Lichfield Road offers a perfect blend of comfort and functionality. With two inviting reception rooms, including a cosy lounge at the front, this property is ideal for both relaxation and entertaining. The open kitchen and dining area create a warm and welcoming space, enhanced by a delightful log burner in the dining room, perfect for those chilly evenings. The fitted modern kitchen is a lovely feature in the property benefiting from plenty of wall and base units.