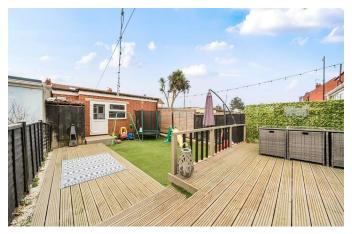

Additionally, the lean-to extension through the kitchen serves as a versatile playroom, making it an excellent feature for families with children.

Outside, the west-facing garden is a true gem, offering a sunny retreat for outdoor activities and relaxation. At the bottom of the garden, you will find a double garage (with electric roller door) providing off road parking which is via an easy accessible road.