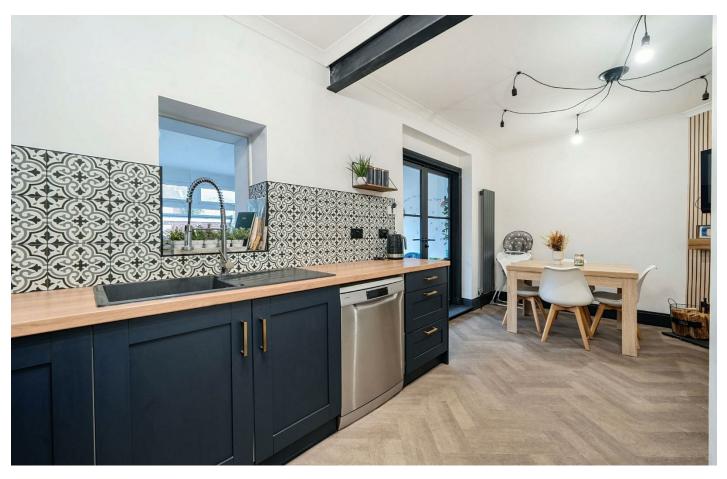

**AD** 

Nestled in the desirable Baffins area of Portsmouth, this charming house on Lichfield Road offers a perfect blend of comfort and functionality. With two inviting reception rooms, including a cosy lounge at the front, this property is ideal for both relaxation and entertaining. The open kitchen and dining area create a warm and welcoming space, enhanced by a delightful log burner in the dining room, perfect for those chilly evenings. The fitted modern kitchen is a lovely feature in the property benefiting from plenty of wall and base units.