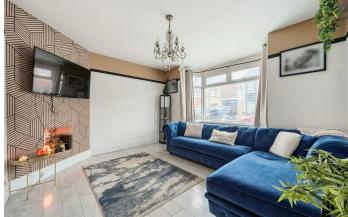

**AD** 

Nestled in the desirable Baffins area of Portsmouth, this charming house on Lichfield Road offers a perfect blend of comfort and functionality. With two inviting reception rooms, including a cosy lounge at the front, this property is ideal for both relaxation and entertaining. The open kitchen and dining area create a warm and welcoming space, enhanced by a delightful log burner in the dining room, perfect for those chilly evenings. The fitted modern kitchen is a lovely feature in the property benefiting from plenty of wall and base units.

#### **ENTRANCE HALL**

LIVING ROOM 13'9" x 12'11" (4.20 x 3.95)

**KITCHEN/DINER** 19'4" x 10'5" (5.90 x 3.18)

LEAN TO 16'4" x 7'3" (4.99 x 2.22)

**DOWNSTAIRS WC** 7'2" x 2'7" (2.20 x 0.80)

EAST FACING GARDEN